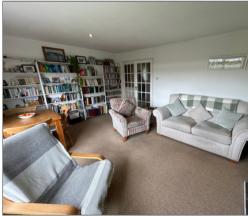

## Offers in Excess of

Immaculately presented, detached, three bedroom bungalow, within a popular Stowmarket location. Offering a large lounge dining room with wood burner and views over Stowmarket, kitchen, Conservatory, Shower room, The rear garden is beautifully landscaped with block paved patio area and laid to lawn with mature trees, shrubs and flowers. Benefitting further from a private driveway and offering off road parking, there is also a single garage with electric up and over doors to the front.