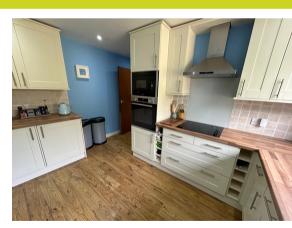

## Offers in Excess of

Immaculately presented, detached, three bedroom bungalow, within a popular Stowmarket location. Offering a large lounge dining room with wood burner and views over Stowmarket, kitchen, Conservatory, Shower room, The rear garden is beautifully landscaped with block paved patio area and laid to lawn with mature trees, shrubs and flowers. Benefitting further from a private driveway and offering off road parking, there is also a single garage with electric up and over doors to the front.