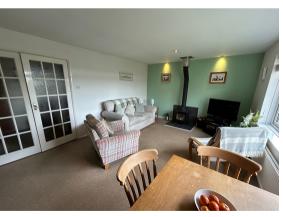

## Offers in Excess of

Immaculately presented, detached, three bedroom bungalow, within a popular Stowmarket location. Offering a large lounge dining room with wood burner and views over Stowmarket, kitchen, Conservatory, Shower room, The rear garden is beautifully landscaped with block paved patio area and laid to lawn with mature trees, shrubs and flowers. Benefitting further from a private driveway and offering off road parking, there is also a single garage with electric up and over doors to the front.