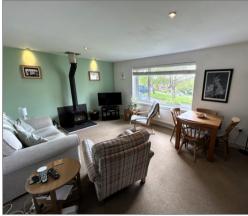

## Offers in Excess of

Immaculately presented, detached, three bedroom bungalow, within a popular Stowmarket location. Offering a large lounge dining room with wood burner and views over Stowmarket, kitchen, Conservatory, Shower room, The rear garden is beautifully landscaped with block paved patio area and laid to lawn with mature trees, shrubs and flowers. Benefitting further from a private driveway and offering off road parking, there is also a single garage with electric up and over doors to the front.