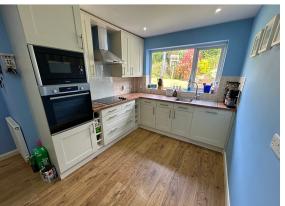

## Offers in Excess of

Immaculately presented, detached, three bedroom bungalow, within a popular Stowmarket location. Offering a large lounge dining room with wood burner and views over Stowmarket, kitchen, Conservatory, Shower room, The rear garden is beautifully landscaped with block paved patio area and laid to lawn with mature trees, shrubs and flowers. Benefitting further from a private driveway and offering off road parking, there is also a single garage with electric up and over doors to the front.