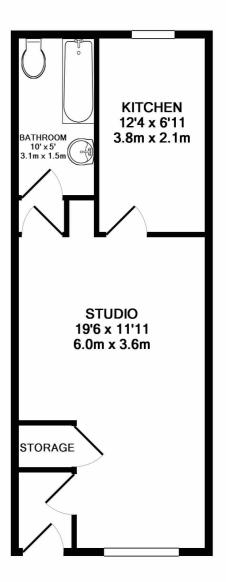

TOTAL APPROX. FLOOR AREA 379 SQ.FT. (35.2 SQ.M.)

Measurements are approximate. Not to scale. Illustrative purposes only

Made with Metropix ©2018