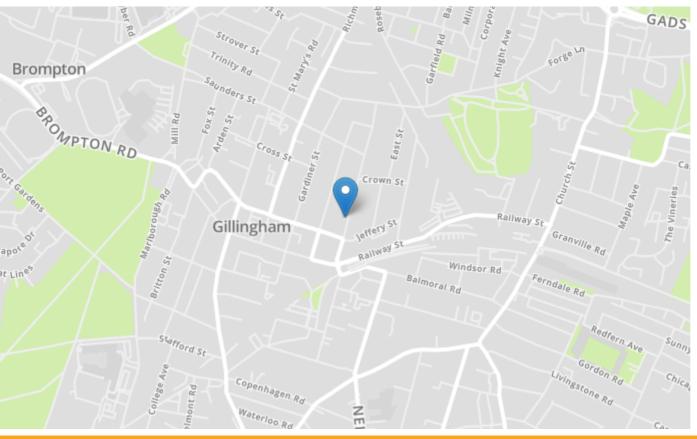

## **Property Location**

Victoria Street, Gillingham, Kent, ME7 1EW

|                        |                 |          |   |   | Current | Potentia |
|------------------------|-----------------|----------|---|---|---------|----------|
| Very energy efficien   | t - lower runni | ing cost | s |   |         |          |
| (92+) <b>A</b>         |                 |          |   |   |         |          |
| (81-91)                | 3               |          |   |   |         | 00       |
| (69-80)                | C               |          |   |   | 73      | 80       |
| (55-68)                | D               |          |   |   |         |          |
| (39-54)                |                 | E        |   |   |         |          |
| (21-38)                |                 |          | F |   |         |          |
| (1-20)                 |                 |          | ( | G |         |          |
| Not energy efficient - | higher running  | g costs  |   |   |         |          |