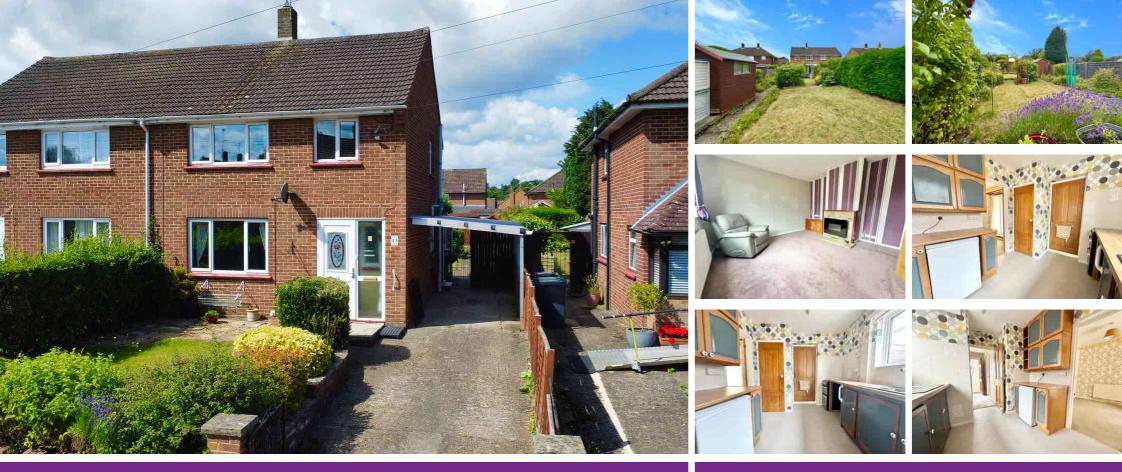

## 45 Star Post Road, CAMBERLEY, Surrey GU15 4DE

Jigsaw Estates are pleased to present to the market this semi detached property offered for sale with NO ONWARD CHAIN and situated in a popular and quiet residential road within a stones throw of local amenities, schools and Barossa Common.

Accommodation comprises three bedrooms, a living room, dining room, and kitchen. Further benefits include a downstairs cloakroom and upstairs shower room. There is a sun room added to the rear of the property and a small utility area next to the cloakroom. Outside to the rear there is a large garden with patio area and side access to the front of the house. There is a driveway offering off street parking and front garden. The property offers plenty of potential to extend (subject to planning) due to the large garden and side plot.

## PRICE £400,000 Freehold

- THREE BEDROOMS
- TWO RECEPTION ROOMS
- POTENTIAL TO EXTEND (S.T.P.P)
- LARGE REAR GARDEN
- CLOSE TO LOCAL SHOPS

- NO ONWARD CHAIN
- DOWNSTAIRS CLOAKROOM
- DRIVEWAY PARKING
- CLOSE TO COLLINGWOOD **COLLEGE & BAROSSA** COMMON
- ONLY A MILE AWAY FROM CAMBERLEY TOWN AND TRAIN STATION