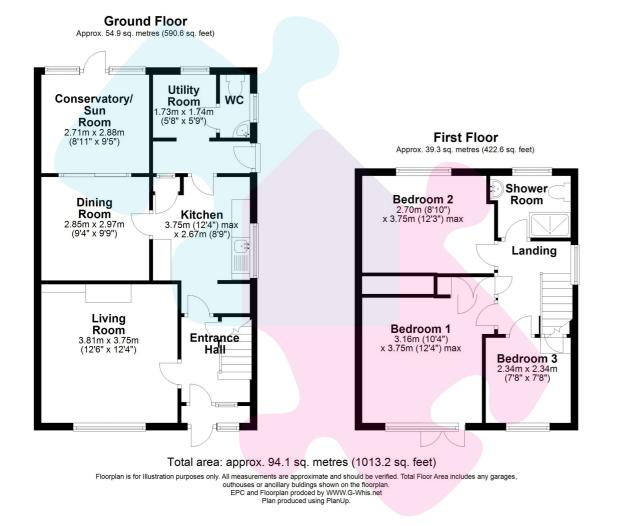

Accommodation comprises three bedrooms, a living room, dining room, and kitchen. Further benefits include a downstairs cloakroom and upstairs shower room. There is a sun room added to the rear of the property and a small utility area next to the cloakroom. Outside to the rear there is a large garden with patio area and side access to the front of the house. There is a driveway offering off street parking and front garden. The property offers plenty of potential to extend (subject to planning) due to the large garden and side plot.