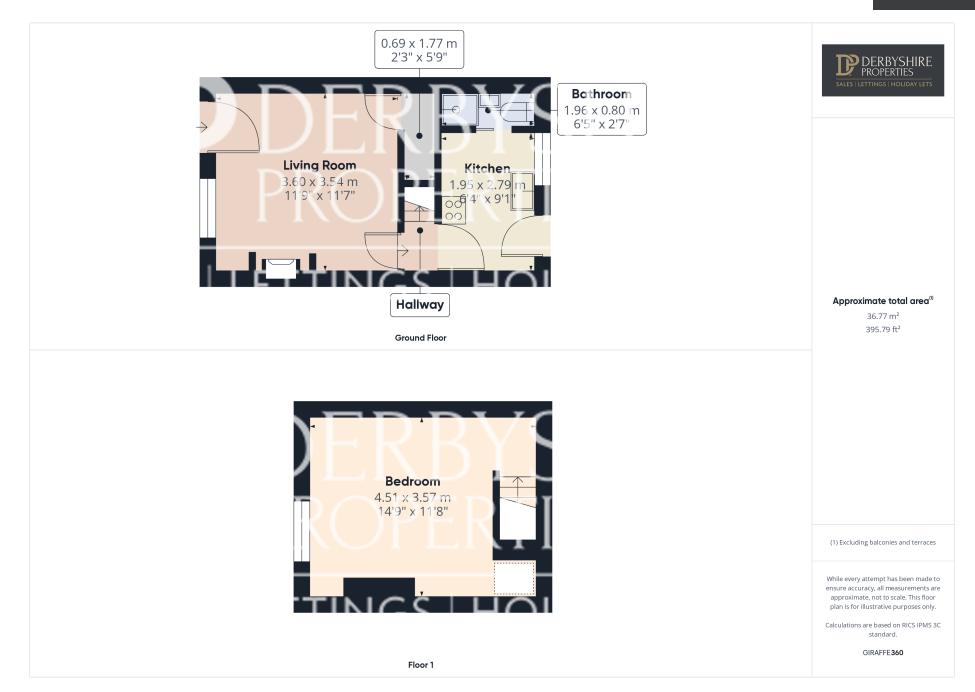

## PROPERTY DESCRIPTION

Offered with no upward chain is this charming one bedroom stone cottage located within close proximity to Belper town Centre. The property briefly comprises of. :-Living room with under stairs storage cupboard, kitchen and shower room. To the first floor there is a double bedroom and externally the property offers a private enclosed rear courtyard style garden. We believe the property will ideally suit single people and couples and recommend an early internal inspection of this competitively priced property .

## POINTS OF INTEREST

- Charmin Stone Cottage
- 1 Bedroom
- Kitchen
- Shower Room

- Cottage Garden
- Ideal Downsize
- Close To Belper Town
- COUNCIL TAX BAND A