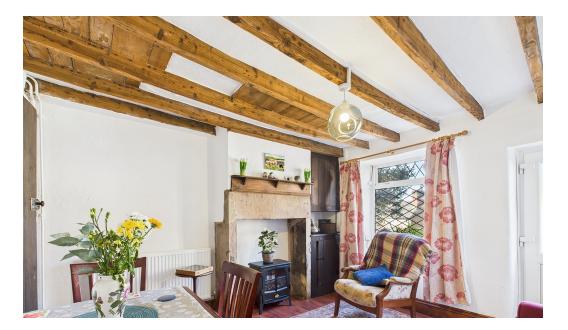

## PROPERTY DESCRIPTION

Offered with no upward chain is this charming one bedroom stone cottage located within close proximity to Belper town Centre. The property briefly comprises of. :-Living room with under stairs storage cupboard, kitchen and shower room. To the first floor there is a double bedroom and externally the property offers a private enclosed rear courtyard style garden. We believe the property will ideally suit single people and couples and recommend an early internal inspection of this competitively priced property .