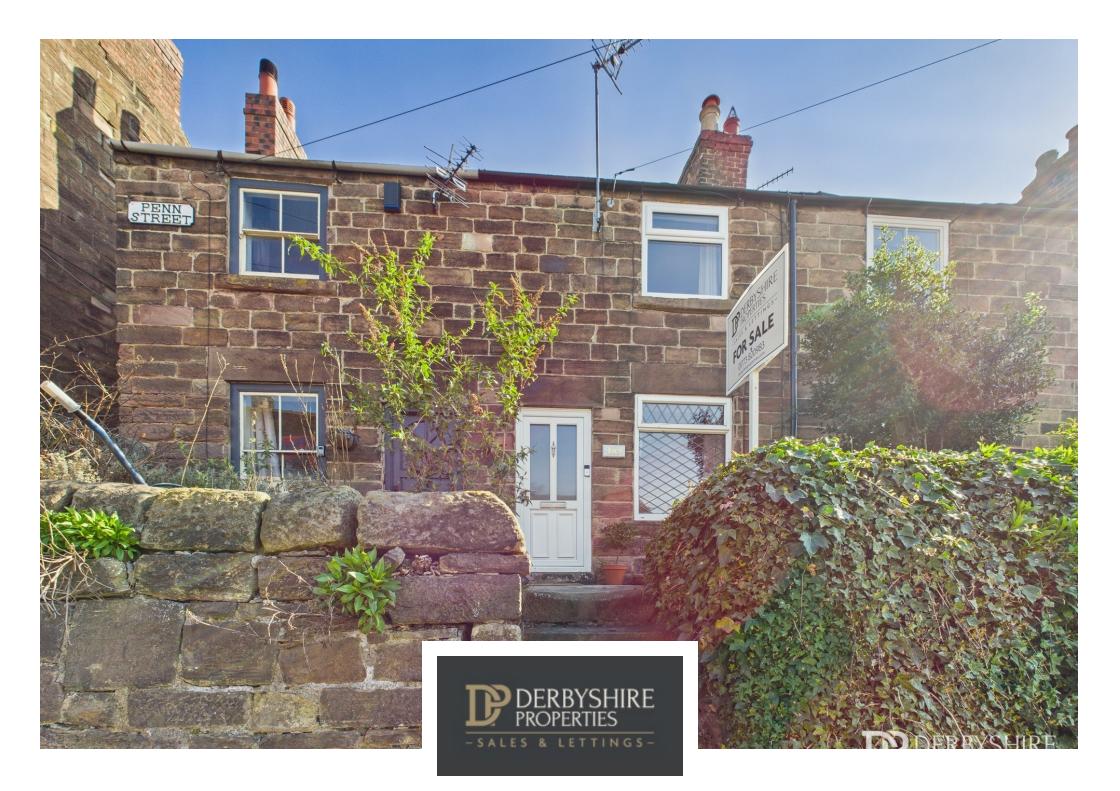

Penn Street, Belper, Derbyshire DE56 1GH £150,000 - Freehold

## PROPERTY DESCRIPTION

Offered with no upward chain is this charming one bedroom stone cottage located within close proximity to Belper town Centre. The property briefly comprises of. :-Living room with under stairs storage cupboard, kitchen and shower room. To the first floor there is a double bedroom and externally the property offers a private enclosed rear courtyard style garden. We believe the property will ideally suit single people and couples and recommend an early internal inspection of this competitively priced property .

## POINTS OF INTEREST

- Charmin Stone Cottage
- 1 Bedroom
- Kitchen
- Shower Room

- Cottage Garden
- Ideal Downsize
- Close To Belper Town
- COUNCIL TAX BAND A