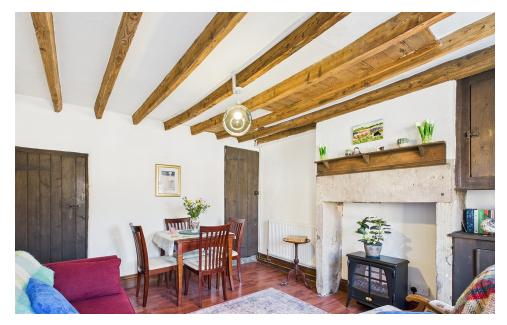

## PROPERTY DESCRIPTION

Offered with no upward chain is this charming one bedroom stone cottage located within close proximity to Belper town Centre. The property briefly comprises of. :-Living room with under stairs storage cupboard, kitchen and shower room. To the first floor there is a double bedroom and externally the property offers a private enclosed rear courtyard style garden. We believe the property will ideally suit single people and couples and recommend an early internal inspection of this competitively priced property .

## POINTS OF INTEREST

- Charmin Stone Cottage
- 1 Bedroom
- Kitchen
- Shower Room

- Cottage Garden
- Ideal Downsize
- Close To Belper Town
- COUNCIL TAX BAND A