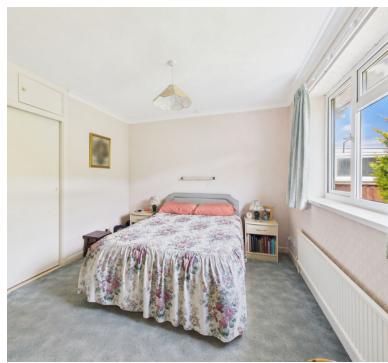

## Bedroom 1

13' 3" x 9' 10" (4.04m x 3.00m) Radiator; Upvc double glazed window to rear; built in cupboard