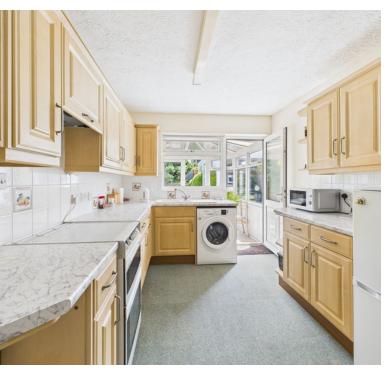

## Kitchen

12' 9" x 8' 10" (3.89m x 2.69m)
Radiator; Upvc double glazed window into rear conservatory; space for table and chairs and offers a range of wall and base units with worktops over, gas cooker with extractor hood over, spaces for washing machine and fridge freezer and an inset ceramic sink/drainer. A door from the kitchen leads to the rear conservatory