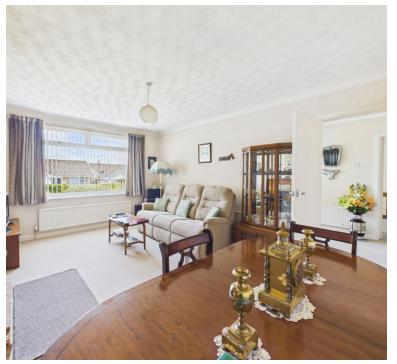

## Living Room

15' 10" x 11' 10" (4.83m x 3.61m) Radiator; Upvc double glazed window to front; open fireplace