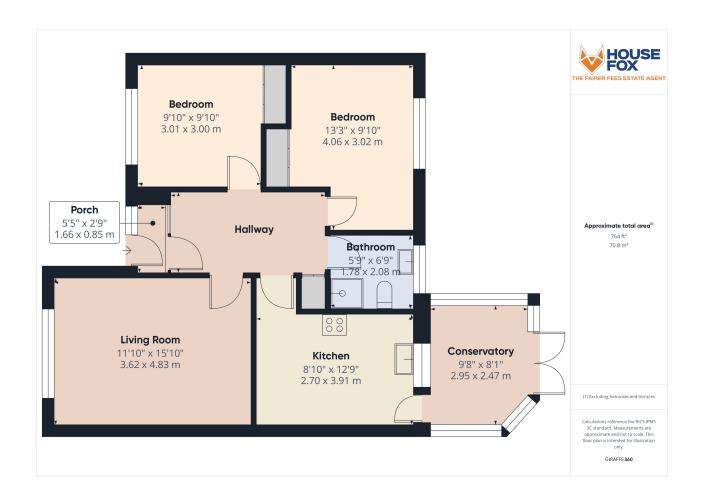

# **Entry Porch**

5' 5" x 2' 9" (1.65m x 0.84m) door to main entrance hall

#### **Entrance Hall**

Doors to all rooms (except conservatory) and store cupboard housing boiler

## Living Room

15' 10" x 11' 10" (4.83m x 3.61m) Radiator; Upvc double glazed window to front; open fireplace

## Kitchen

12' 9" x 8' 10" (3.89m x 2.69m)
Radiator; Upvc double glazed window into rear conservatory; space for table and chairs and offers a range of wall and base units with worktops over, gas cooker with extractor hood over, spaces for washing machine and fridge freezer and an inset ceramic sink/drainer. A door from the kitchen leads to the rear conservatory

# Conservatory

9' 8" x 8' 1" (2.95m x 2.46m) Radiator; Upvc double glazed window to 3 sides and door to garden

## Bedroom 1

13' 3" x 9' 10" (4.04m x 3.00m) Radiator; Upvc double glazed window to rear; built in cupboard

#### Bedroom 2

9' 10" x 9' 10" (3.00m x 3.00m) Radiator; Upvc double glazed window to front; built in cupboard

## **Bathroom**

6' 9" x 5' 9" (2.06m x 1.75m) Towel Radiator; Upvc double glazed window to rear; white suite of WC, wash basin in unit and a large shower.

# **FLOORPLAN & EPC**