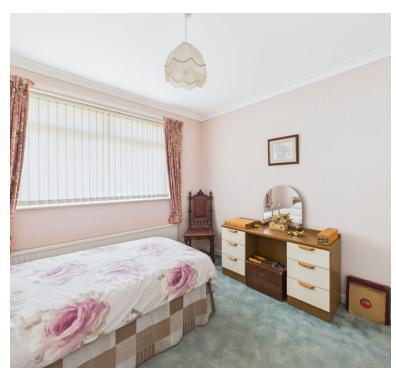

#### Bedroom 2

9' 10" x 9' 10" (3.00m x 3.00m) Radiator; Upvc double glazed window to front; built in cupboard