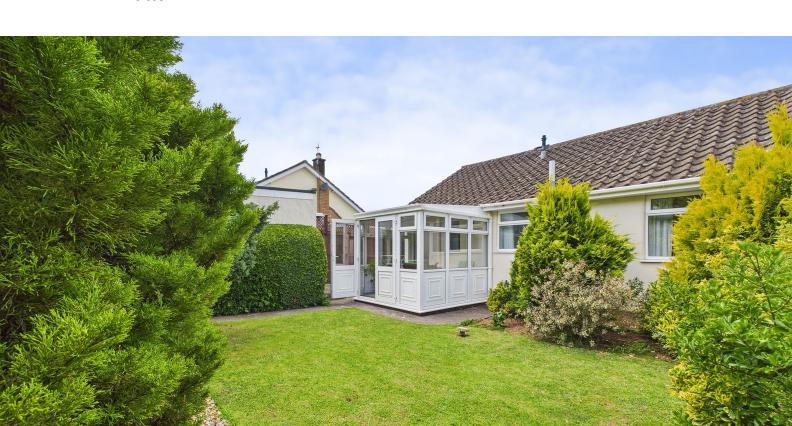

# Conservatory

9' 8" x 8' 1" (2.95m x 2.46m) Radiator; Upvc double glazed window to 3 sides and door to garden

#### Outside

FRONT - Outside to the front there is an area of lawn in front of the bungalow and driveway parking leading up to the single garage

REAR - gateway at the side of the property leads into the rear garden. The rear garden is a lovely size and has been well maintained with areas of lawn and chippings with mature shrubs and a brick store/shed to the rear of the garage.