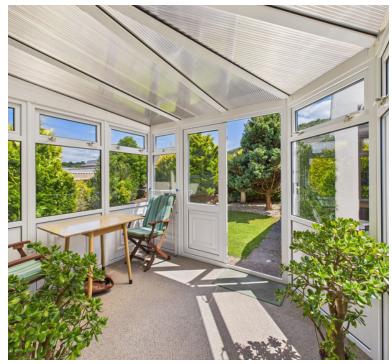

# Conservatory

9' 8" x 8' 1" (2.95m x 2.46m) Radiator; Upvc double glazed window to 3 sides and door to garden