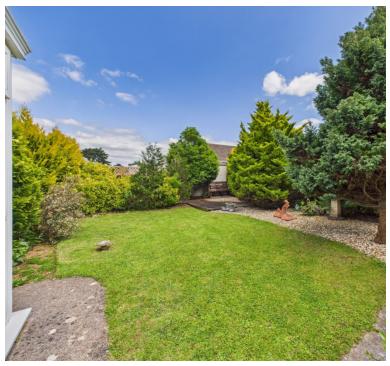

#### Outside

FRONT - Outside to the front there is an area of lawn in front of the bungalow and driveway parking leading up to the single garage

REAR - gateway at the side of the property leads into the rear garden. The rear garden is a lovely size and has been well maintained with areas of lawn and chippings with mature shrubs and a brick store/shed to the rear of the garage.