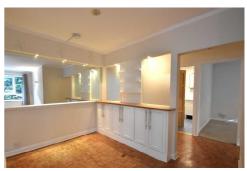

Located on the first floor of this popular block, the accommodation is *generously proportioned* with a spacious entrance hall with fitted storage which gives access to a good size living room/dining room. The kitchen, which is partially open plan to the lounge, is modern and has a good range of eye and base level units, an integrated oven and hob and space for other appliances. The bathroom is fitted with a modern white suite, tiled floor, part tiled walls, heated towel radiator and an over bath shower.