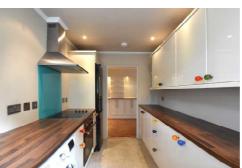

Located on the first floor of this popular block, the accommodation is *generously proportioned* with a spacious entrance hall with fitted storage which gives access to a good size living room/dining room. The kitchen, which is partially open plan to the lounge, is modern and has a good range of eye and base level units, an integrated oven and hob and space for other appliances. The bathroom is fitted with a modern white suite, tiled floor, part tiled walls, heated towel radiator and an over bath shower.