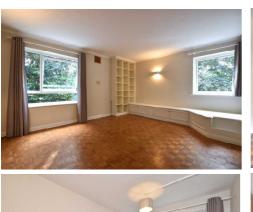

Located on the first floor of this popular block, the accommodation is *generously proportioned* with a spacious entrance hall with fitted storage which gives access to a good size living room/dining room. The kitchen, which is partially open plan to the lounge, is modern and has a good range of eye and base level units, an integrated oven and hob and space for other appliances. The bathroom is fitted with a modern white suite, tiled floor, part tiled walls, heated towel radiator and an over bath shower.