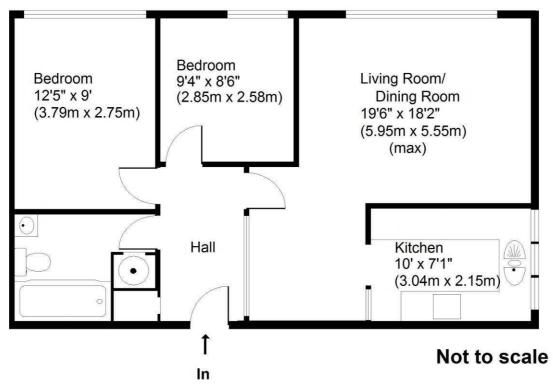

## Approximate Gross Internal Floor Area: 61m sq (656sq ft)

Whilst every attempt has been made to ensure the accuracy of the floor plan contained here, measurements of doors, windows and rooms are approximate and no responsibility is taken for any error, omission or misstatement. These plans are for representation purposes only as defined by RICS Code of Measuring Practice and should be used as such by any prospective purchaser. Specifically no guarantee is given on total square footage of the property if quoted on this plan. Any figure given is for initial guidance and should not be relied on as a basis of valuation.

Whilst every attempt has been made to ensure the accuracy of this floor plan, all measurements are approximate and no responsibility can be given for any errors or omissions. The services, systems and appliances have not been tested by Martin Flashman and Co. and no guarantees as to their efficiency can be given. The plans are for representation purposes only and should be regarded as such