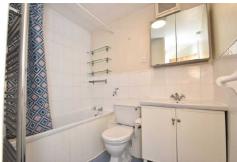

Located on the first floor of this popular block, the accommodation is *generously proportioned* with a spacious entrance hall with fitted storage which gives access to a good size living room/dining room. The kitchen, which is partially open plan to the lounge, is modern and has a good range of eye and base level units, an integrated oven and hob and space for other appliances. The bathroom is fitted with a modern white suite, tiled floor, part tiled walls, heated towel radiator and an over bath shower.