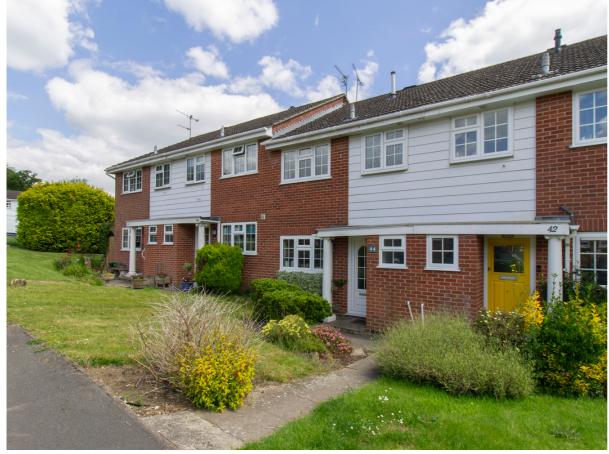

HAREBELL CLOSE, HOOK £1,695 pcm

A three bedroom terraced house, situated close to Hartley Wintney village and its amenities.

Entrance hall, cloakroom, fitted kitchen with gas cooker, lounge/dining room with door to the garden.

Upstairs the main bedroom and second bedroom benefit from a fitted wardrobe. There is a further single bedroom and family shower room with walk in shower.

Outside there is a front garden, an enclosed rear garden with patio and a garage in a block, with residential parking.

Available early August. Unfurnished.

Energy Efficiency rating - C /Council tax Band -D / Tenancy Length - 12 months