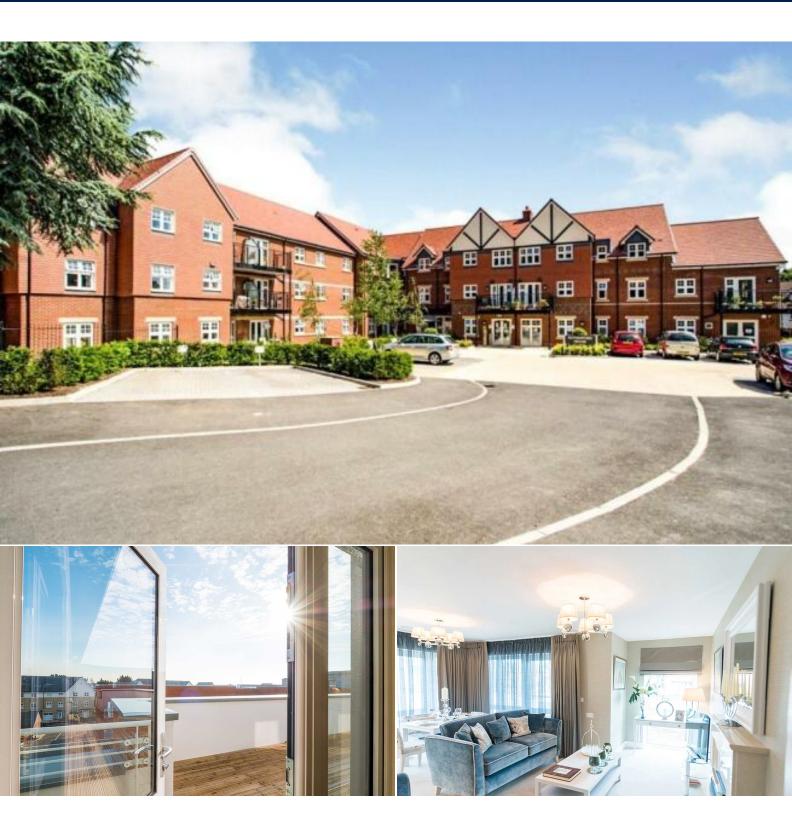

Marple Lane

Chalfont St Peter, Buckinghamshire, SL9 9FU

## £5,250 pcm

The Garson is a beautiful two bedroom, second floor apartment for the over 70s, featuring an en-suite and walk-in wardrobe in the master bedroom, and a private balcony. This spacious apartment has been thoughtfully designed providing a relaxing and carefree lifestyle all set within this exclusive Retirement Living Plus development. Additionally comprising a spacious living room with access onto the decked balcony, a modern fitted kitchen, a further double bedroom, a modern wet room style shower room and a guest cloakroom. The apartment is equipped with under floor heating throughout, an intruder alarm and camera entry system. For those with limited mobility, there are lifts to all floors, wheelchair access, domestic assistance and a 24-hour emergency call system, and a mobility scooter charging room is available. Rutherford House in Chalfont St. Peter is a modern Retirement Living Plus development and residents are treated to all the facilities of the Retirement Living Plus development, including an on-site Bistro, landscaped gardens and car parking. There is also a Communal Lounge with free Wi-Fi and a wellbeing suite. Visitors are able to stay overnight in the Guest Suite.