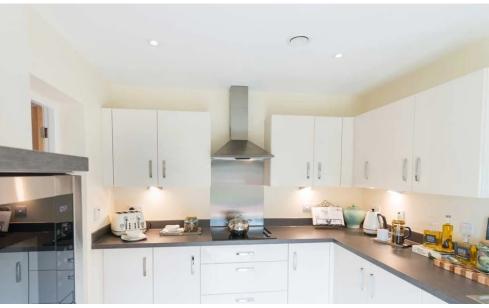

## £5,250 pcm

The Garson is a beautiful two bedroom, second floor apartment for the over 70s, featuring an en-suite and walk-in wardrobe in the master bedroom, and a private balcony. This spacious apartment has been thoughtfully designed providing a relaxing and carefree lifestyle all set within this exclusive Retirement Living Plus development. Additionally comprising a spacious living room with access onto the decked balcony, a modern fitted kitchen, a further double bedroom, a modern wet room style shower room and a guest cloakroom. The apartment is equipped with under floor heating throughout, an intruder alarm and camera entry system. For those with limited mobility, there are lifts to all floors, wheelchair access, domestic assistance and a 24-hour emergency call system, and a mobility scooter charging room is available. Rutherford House in Chalfont St. Peter is a modern Retirement Living Plus development and residents are treated to all the facilities of the Retirement Living Plus development, including an on-site Bistro, landscaped gardens and car parking. There is also a Communal Lounge with free Wi-Fi and a wellbeing suite. Visitors are able to stay overnight in the Guest Suite.