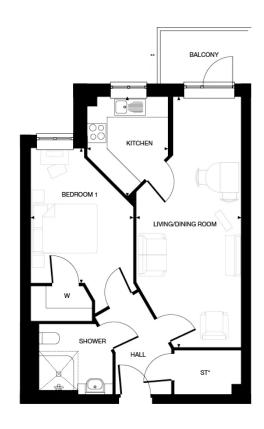

## £5,250 pcm

The Garson is a beautiful two bedroom, second floor apartment for the over 70s, featuring an en-suite and walk-in wardrobe in the master bedroom, and a private balcony. This spacious apartment has been thoughtfully designed providing a relaxing and carefree lifestyle all set within this exclusive Retirement Living Plus development. Additionally comprising a spacious living room with access onto the decked balcony, a modern fitted kitchen, a further double bedroom, a modern wet room style shower room and a guest cloakroom. The apartment is equipped with under floor heating throughout, an intruder alarm and camera entry system. For those with limited mobility, there are lifts to all floors, wheelchair access, domestic assistance and a 24-hour emergency call system, and a mobility scooter charging room is available. Rutherford House in Chalfont St. Peter is a modern Retirement Living Plus development and residents are treated to all the facilities of the Retirement Living Plus development, including an on-site Bistro, landscaped gardens and car parking. There is also a Communal Lounge with free Wi-Fi and a wellbeing suite. Visitors are able to stay overnight in the Guest Suite.

## **Entrance Hall**

Doors off to Shower Room, Living/Dining Room, Bedrooms One and Two.

## **Shower Room**

Wet room style shower room with modern fittings comprising WC, wash hand basin with lever tap and level access shower. Slip resistant floor tiles, tiled walls, fitted mirror, shaver socket, heated towel rail and extractor ventilation.

## Living/Dining Room

19' 1" x 10' 8" (5.83m x 3.30m) Sealed unit window and doors to balcony. Door off to Kitchen.

Important Notice: Rodgers Estate Agents give notice that their solicitors and any joint agents give notice that: