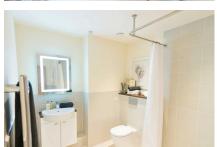

## **Shower Room**

Wet room style shower room with modern fittings comprising WC, wash hand basin with lever tap and level access shower. Slip resistant floor tiles, tiled walls, fitted mirror, shaver socket, heated towel rail and extractor ventilation.