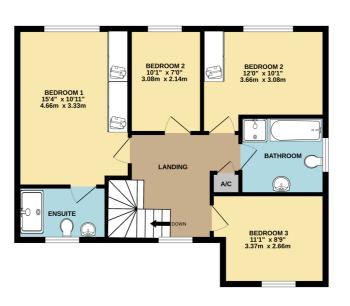

Four bedroom detached | Open plan kitchen/breakfast room | Detached double garage |

Popular cul-de-sac location | Separate study

Wootton Hope Drive, Northampton, NN4 6DY MERRYS.CO.UK

GROUND FLOOR 698 sq.ft. (64.9 sq.m.) approx.

LOUNGE LOUNGE 177" x 187" 5.37m x 5.05m VC UTILITY ROOM 88" x 61" 2.64m x 1.84m STUDY 83" x 61" 2.64m x 1.84m

TOTAL FLOOR AREA: 1354 sq.ft. (125.8 sq.m.) approx. Whilst every attempt has been made to ensure the accuracy of the floorplan contained here, measurements of doors, windows, rooms and any other items are approximate and no responsibility is taken for any error, omission or mis-statement. This plan is for illustrative purposes only and should be used as such by any prospective purchaser. The services, systems and appliances shown have not been tested and no guarantee as to their operability or efficiency can be given. Made with Metropik 2022 Note: Merrys for themselves and for the vendors of this property, whose agents they are, give notice that: