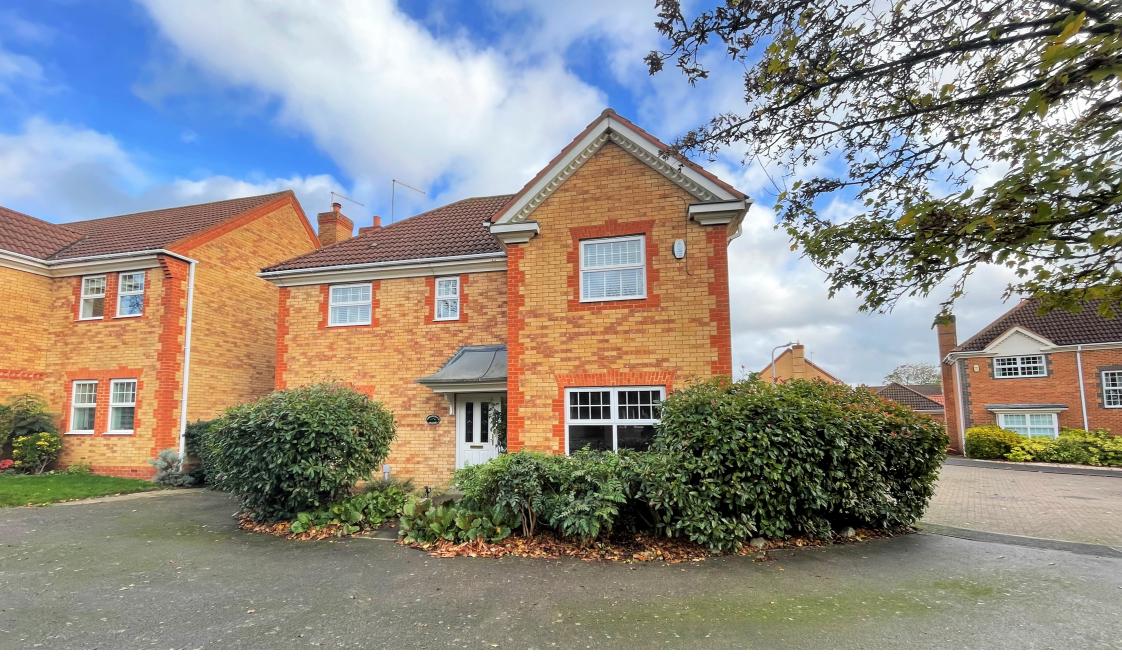

6 PENINSULAR CLOSE WOOTTON | NORTHAMPTON £550,000

## 6 Peninsular Close | Wootton | Northampton | NN4 6RH

Merrys are delighted to offer for sale this four bedroom detached family home which is available for the first time since being built and occupied by it's present owners, who have had the property from new. Occupying an enviable position on the Simpson Manor estate in Wootton the property consists of 1350 square ft of accommodation spread over two floors and includes a lounge, kitchen/breakfast room, utility room, separate dining room, study and cloakroom WC on the ground floor with four bedrooms, en-suite to master bedroom and family bathroom on the first floor. There is a double detached garage and off road parking to the rear of the property.

Four bedroom detached | Open plan kitchen/breakfast room | Detached double garage |

Popular cul-de-sac location | Separate study

Wootton Hope Drive, Northampton, NN4 6DY MERRYS.CO.UK

GROUND FLOOR 698 sq.ft. (64.9 sq.m.) approx.