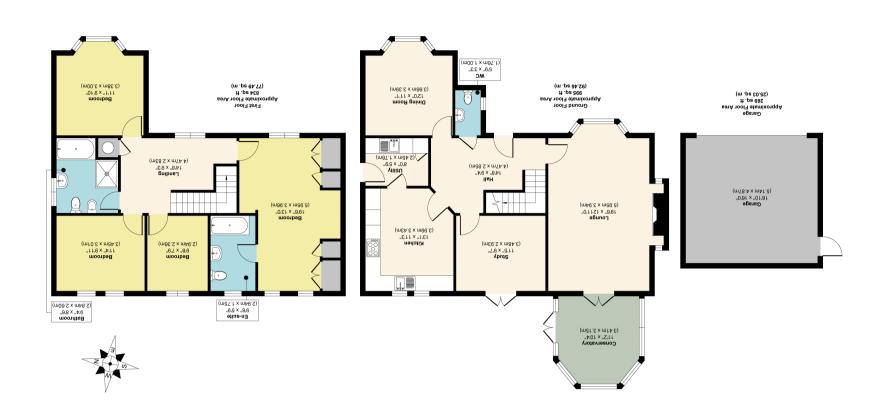

## Approx. Gross Internal Floor Area 2098 aq. ft / 194.98 a.g. m lllustration for identification purposes only, measurements are approximate, not to scale. Produced by Elements Property