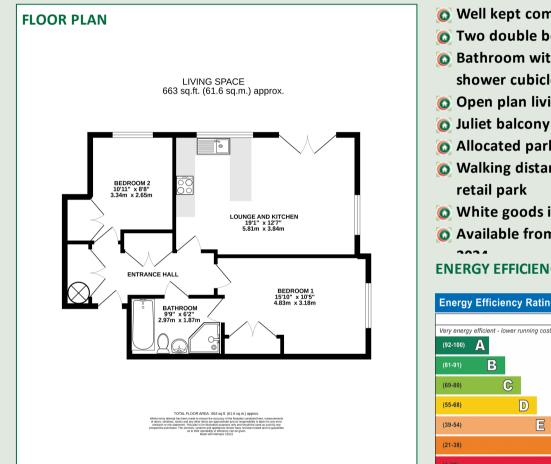

TO APPRECIATE THE SPACE AN INTERNAL VIEWING IS HIGHLY RECOMMENDED.

- 💽 Well kept communal hall
- 👩 Two double bedrooms
- Bathroom with separate shower cubicle
- 👩 Open plan living
- Allocated parking space
- Walking distance to Newbury
- 💿 White goods included
- Available from 19th February