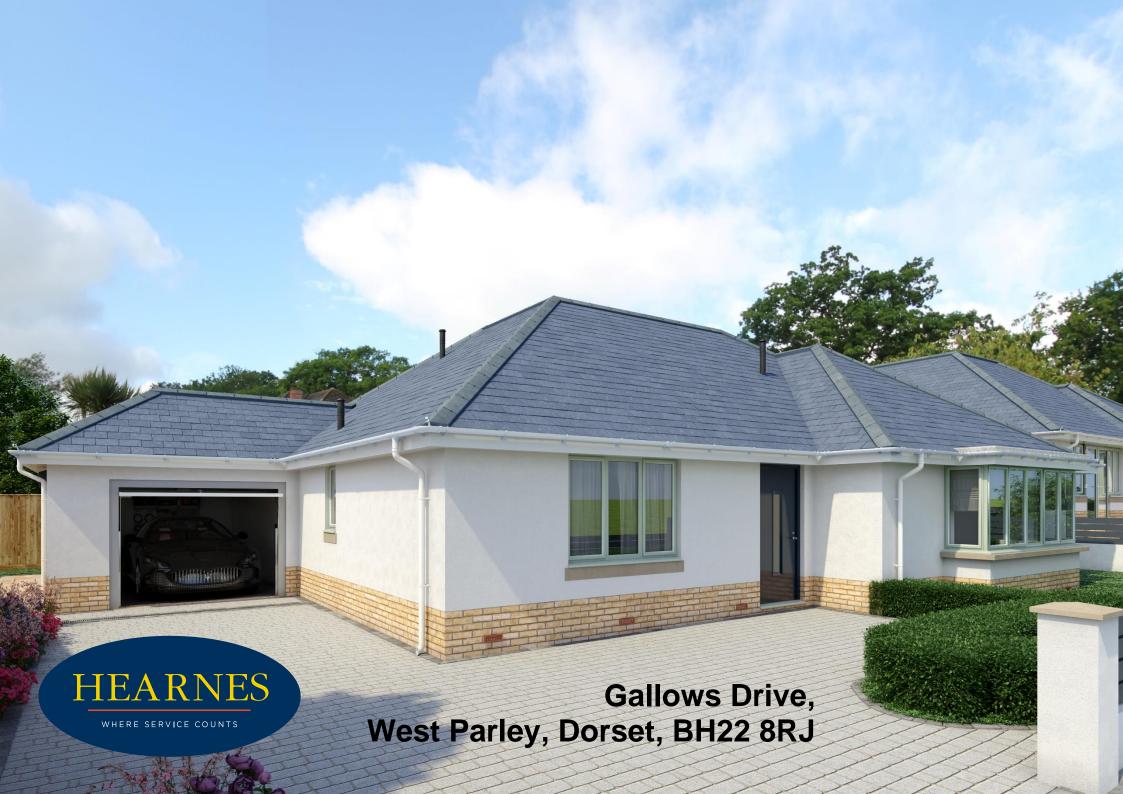

## "A beautifully finished and superbly positioned brand new bungalow with a secluded south facing garden" FREEHOLD GUIDE PRICE £775,000

This brand new three double bedroom, one bathroom, two en-suite detached bungalow has a secluded south facing rear garden, single garage and driveway.

This superbly positioned brand new bungalow is in the process of being constructed to a high specification by a well known local building company with some lovely finishing touches to include air source under floor heating throughout and the remainder of a 10 year builders warranty. The gardens will also be landscaped and completion is due Spring 2023.