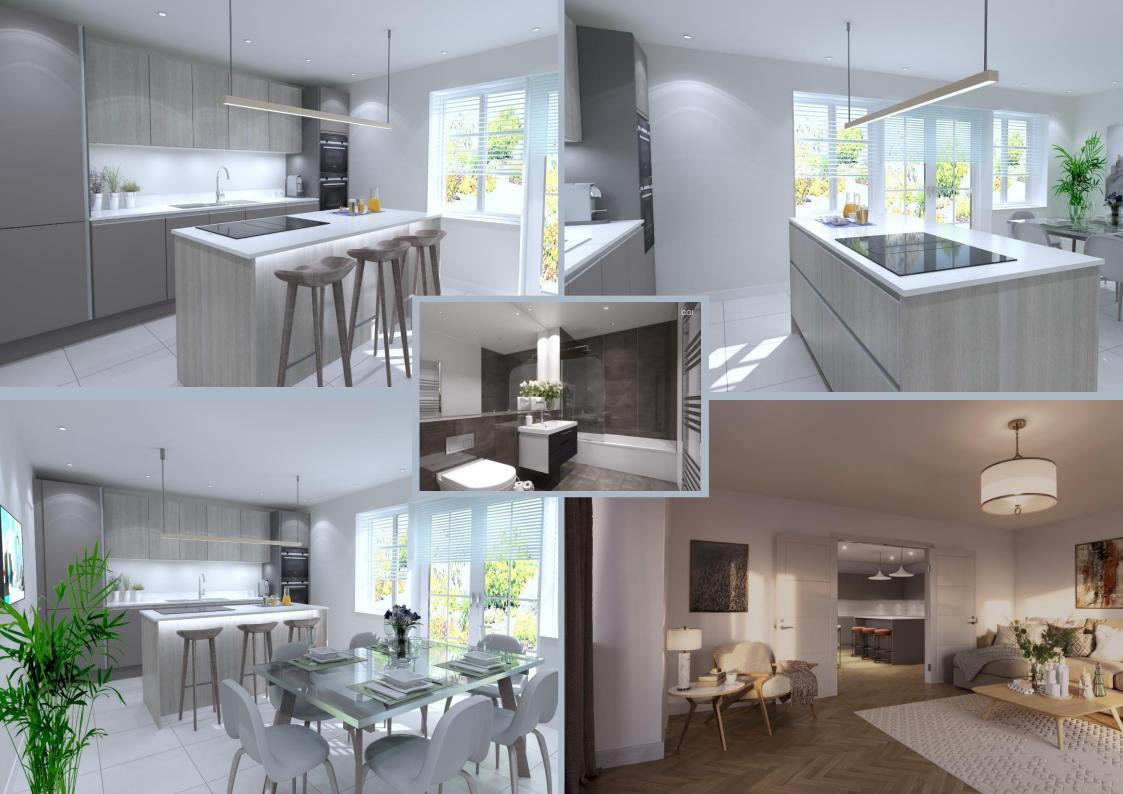

- Three double bedroom brand new detached bungalow with a private south facing garden
- Good sized entrance hall
- Light and spacious **lounge** leading out onto the south facing rear garden
- Stunning 22' kitchen/dining room with direct access out onto the south facing garden, Siemens appliances, dual colour kitchen units by Liecht
  of Germany, quartz worktops, tiled flooring
- Utility room
- 19' Master bedroom
- En-suite shower room with shower cubicle, wash hand basin with unit under, WC, mirror feature with LED lighting over, partly tiled with Porcelanosa tiles, tiled flooring
- Guest double bedroom
- En-suite shower room with shower cubicle, wash hand basin with unit under, WC, mirror feature with LED lighting over, partly tiled with Porcelanosa tiles, tiled flooring
- Third double bedroom
- Family bathroom with bath, wash hand basin with unit under, WC, mirror feature with LED lighting over, partly tiled Porcelanosa tiles
- Single garage
- Driveway providing generous off road parking
- Private, landscaped and secluded south facing rear garden
- Further benefits include Upvc windows, air source heat pump and pressurised hot water cylinder, underfloor heating with thermostatic control in each room, LED lighting throughout with pendants in bedrooms, skimming stone colour to walls and white ceilings, ample sockets with BT point, carpeted throughout, NHBC builders warranty, burglar alarm, LED lighting outside and hedge planting