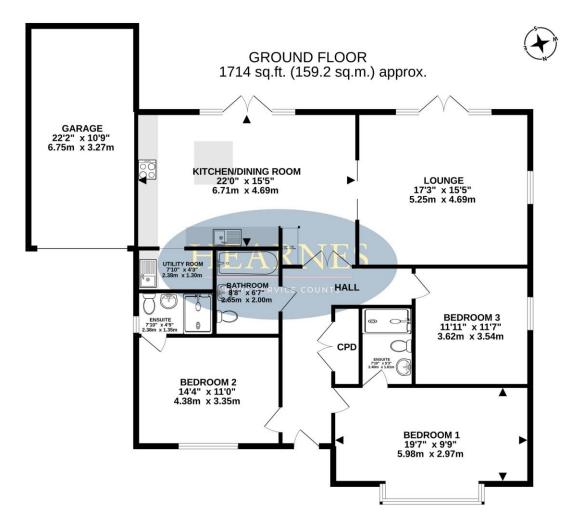

TOTAL FLOOR AREA: 1714 sq.ft. (159.2 sq.m.) approx.

Whilst every attempt has been made to ensure the accuracy of the floorpian contained here, measurements of doors, windows, rooms and any other items are approximate and no responsibility is taken for any error, prospective purchaser. The services, systems and appliances shown have not been tested and no guarantee as to their operability or efficiency can be given.

And every the floorpic cO222