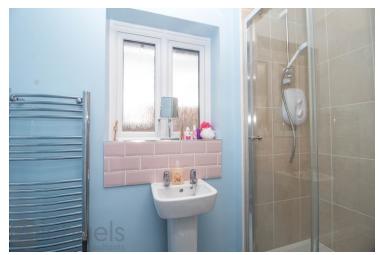

#### **En-Suite Two**

With UPVC double glazed obscure window to rear, heated towel rail, wash hand basin, enclosed shower cubicle with tiled wall.