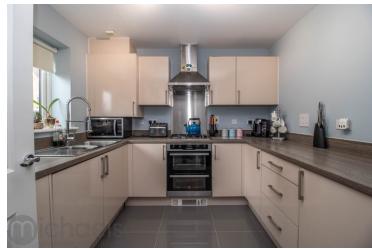

#### Kitchen

9' 2" x 9' 5" (2.79m x 2.87m) With UPVC double glazed window to front, a range of matching eye level and base units with drawers and worktops over, inset sink and drainer, in-built double oven with gas hob and extractor hood over, integrated appliances.