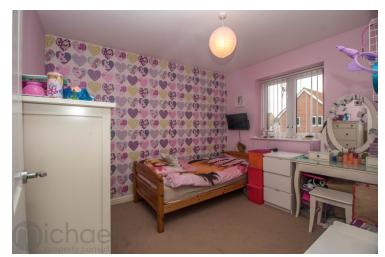

#### **Bedroom Three**

 $10'6" \times 9' 1" (3.20m \times 2.77m)$  With UPVC double glazed window to rear, radiator.