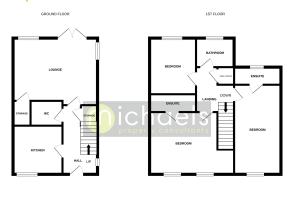

nt, radiator, door to;

#### **En-Suite Two**

With UPVC double glazed obscure window to rear, heated towel rail, wash hand basin, enclosed shower cubicle with tiled wall.

#### **Bedroom Three**

 $10'6" \times 9' 1" (3.20m \times 2.77m)$  With UPVC double glazed window to rear, radiator.

#### **Family Bathroom**



With UPVC double glazed obscure window to rear, close coupled WC, wash hand basin, panelled bath with tiled splashbacks.

#### Garden



Outside, the property enjoys a private rear garden which offers a generous patio area and a large shed. The garden is enclosed by fencing with gated side access through the carport.

#### **Car Port**

The carport provides covered parking for two cars with a further parking also available to the front.

# Property Details.

#### Floorplans



#### Location



We have not carried out a structural survey and the services, appliances and specific fittings have not been tested. All photographs, measurements, floor plans and distances referred to are given as a guide only and should not be relied upon for the purchase of carpets or any other fixtures or fittings. Gardens, roof terraces, balconies and communal gardens as well as tenure and lease details cannot have their accuracy guaranteed for intending purchasers. Lease details, service ground rent (where applicable) are given as a guide only and should be checked and confirmed by your solicitor prior to exchange of contracts.