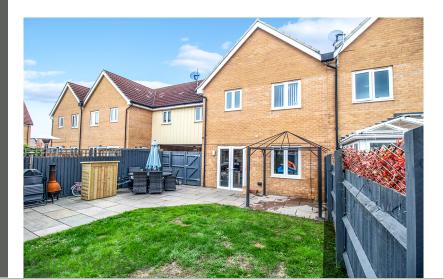

#### Garden

Outside, the property enjoys a private rear garden which offers a generous patio area and a large shed. The garden is enclosed by fencing with gated side access through the carport.