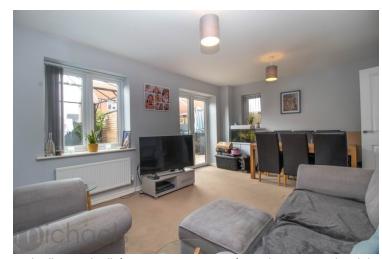

#### Lounge/Diner

 $16'7" \times 12'8"$  (5.05m x 3.86m) With UPVC double glazed window to rear and side, French doors to garden, radiator, large storage cupboard.