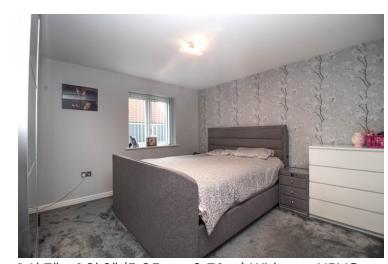

#### **Bedroom One**

 $16'7" \times 12'2"$  (5.05m x 3.71m) With two UPVC double glazed windows to front, radiator, door to;