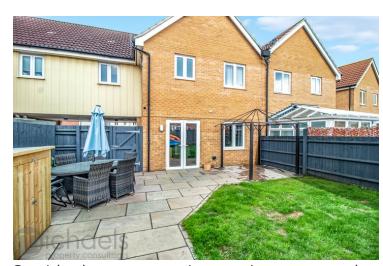

#### Garden

Outside, the property enjoys a private rear garden which offers a generous patio area and a large shed. The garden is enclosed by fencing with gated side access through the carport.

#### **Car Port**

The carport provides covered parking for two cars with a further parking also available to the front.