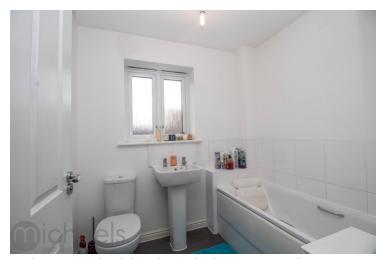

#### **Family Bathroom**

With UPVC double glazed obscure window to rear, close coupled WC, wash hand basin, panelled bath with tiled splashbacks.