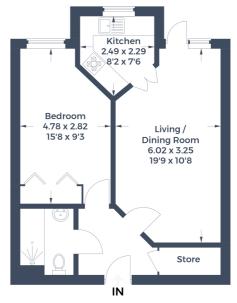

This apartment is ideal for anyone looking to downsize or enjoy a peaceful retirement lifestyle in a vibrant Hertfordshire town.

£189,995 Leasehold

Approximate Gross Internal Area Ground Floor = 45.9 sq m / 494 sq ft

#### **Ground Floor**

This plan is for layout guidance only. Not drawn to scale unless stated. Windows and door openings are approximate. Whilst every care is taken in the preparation of this plan, please check all dimensions, shapes and compass before making any decisions reliant upon them.