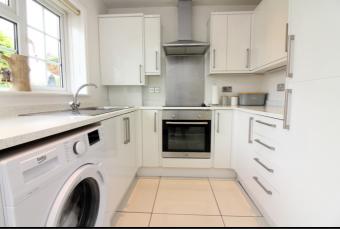

#### Kitchen:

Abt. 9' 11" x 7' 9" (3.02m x 2.36m) A refitted kitchen comprising a good range of eye and base level units with ample work surfaces. Single drainer stainless steel sink unit. Built-in electric oven, hob and extractor hood. Integrated fridge/freezer. Cupboard housing gas boiler. Double glazed Georgian style door and window to rear garden. Radiator. Inset ceiling lights. Ceramic tiled flooring.