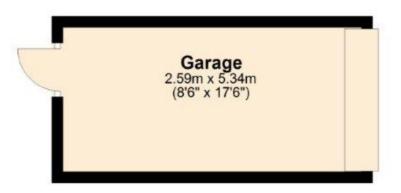

# Garage:

A single brick built garage located at the base of the garden. Electric up and over door. Pitched roof, power and light. Personal door leading to the rear garden. There is a driveway in front of the garage for one car.