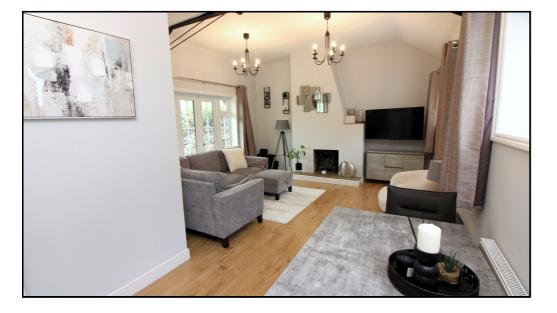

## Living Room:

Abt. 20' 1" x 14' 2" max (6.12m x 4.32m max) A large living room with part vaulted ceiling and feature beams. Feature fireplace. Twin aspect double glazed Georgian style windows to front. Double glazed French doors to rear garden. Television point. Three radiators. Wood effect flooring.