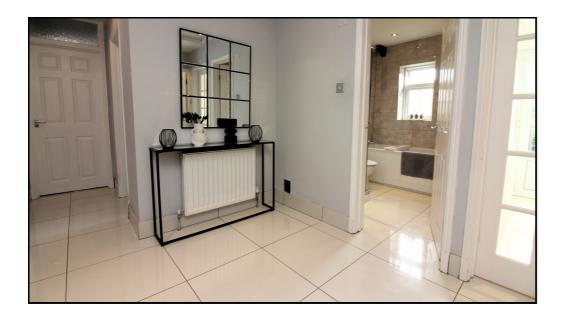

#### **Entrance Hall:**

A good sized and welcoming entrance hall. Two radiators. Loft access. Inset ceiling lights. Ceramic tiled flooring.

#### **Bathroom:**

A refitted four piece bathroom suite comprising panelled bath with mixer tap, shower cubicle with shower, pedestal wash hand basin and low level WC. Heated towel rail. Fully tiled walls. Double glazed Georgian style window to rear. Inset ceiling lights. Ceramic tiled flooring.