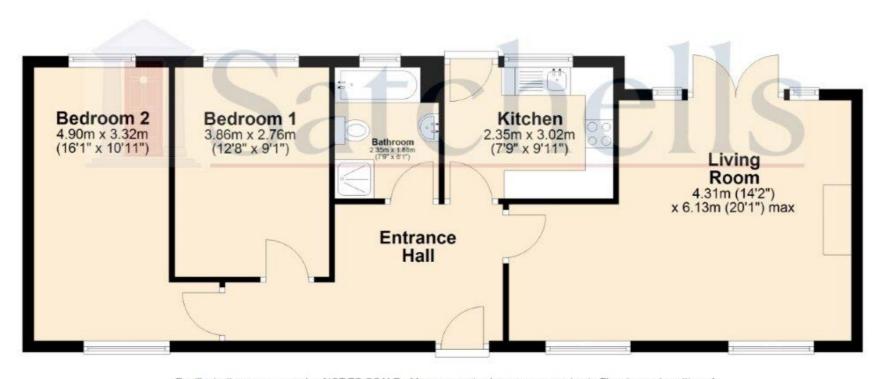

#### **Ground Floor:**

#### **Entrance Hall:**

A good sized and welcoming entrance hall. Two radiators. Loft access. Inset ceiling lights. Ceramic tiled flooring.

## Living Room:

Abt. 20' 1" x 14' 2" max (6.12m x 4.32m max) A large living room with part vaulted ceiling and feature beams. Feature fireplace. Twin aspect double glazed Georgian style windows to front. Double glazed French doors to rear garden. Television point. Three radiators. Wood effect flooring.

#### Kitchen:

Abt. 9' 11" x 7' 9" (3.02m x 2.36m) A refitted kitchen comprising a good range of eye and base level units with ample work surfaces. Single drainer stainless steel sink unit. Built-in electric oven, hob and extractor hood. Integrated fridge/freezer. Cupboard housing gas boiler. Double glazed Georgian style door and window to rear garden. Radiator. Inset ceiling lights. Ceramic tiled flooring.

#### **Bedroom One:**

Abt. 12' 8" x 9' 1" (3.86m x 2.77m) Double glazed Georgian style window to rear. Radiator. Coving to ceiling. Carpet as fitted.

#### **Bedroom Two:**

Abt. 16' 10" x 10' 11" narrowing to 7'11" (5.13m x 3.33m narrowing to 2.41m) A large dual aspect bedroom with Georgian style double glazed windows to front and rear. Radiator. Coving to ceiling. Carpet as fitted.

#### **Bathroom:**

A refitted four piece bathroom suite comprising panelled bath with mixer tap, shower cubicle with shower, pedestal wash hand basin and low level WC. Heated towel rail. Fully tiled walls. Double glazed Georgian style window to rear. Inset ceiling lights. Ceramic tiled flooring.

# **Ground Floor**

For illustrative purposes only - NOT TO SCALE - Measurements shown are approximate. The size and position of doors, windows, appliances and other features are approximate. Plan produced using PlanUp.