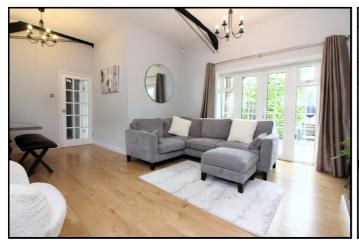

## Living Room:

Abt. 20' 1" x 14' 2" max (6.12m x 4.32m max) A large living room with part vaulted ceiling and feature beams. Feature fireplace. Twin aspect double glazed Georgian style windows to front. Double glazed French doors to rear garden. Television point. Three radiators. Wood effect flooring.