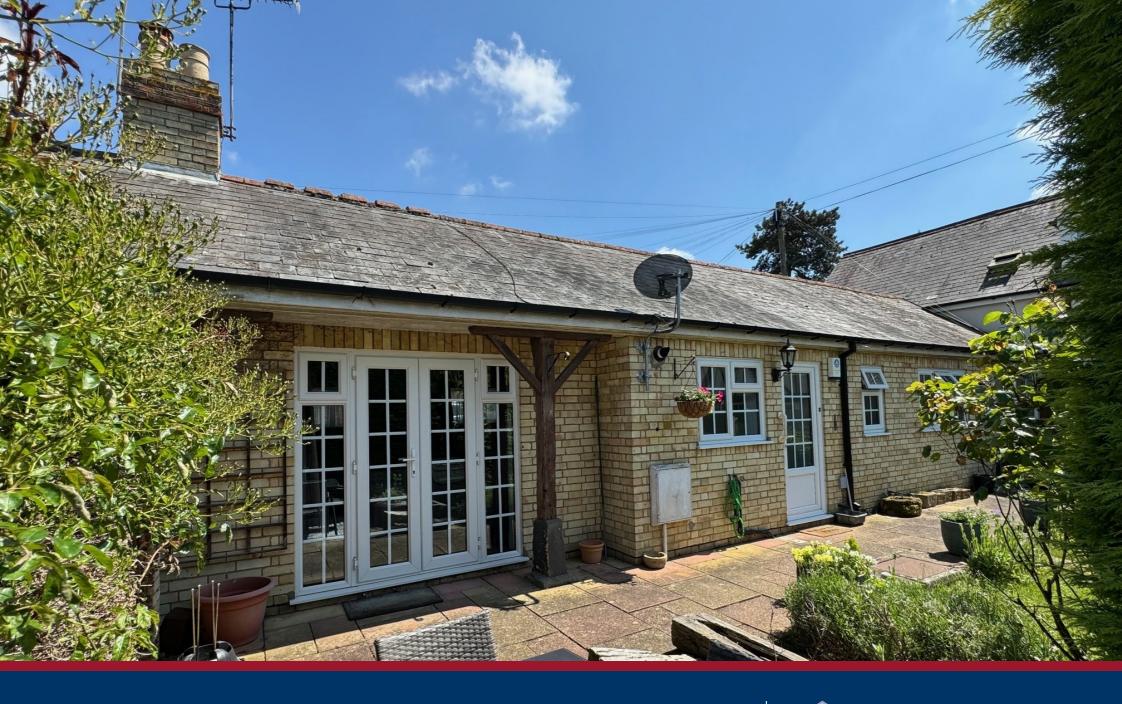

# 2 Bedroom Bungalow Guide Price £385,000 Freehold

Looking for something unique? Then this beautifully presented stable block/barn conversion located in the popular village of Henlow is one to look at.

The spacious accommodation is set out over one floor and comprises a welcoming entrance hall, 20ft living room with part vaulted ceiling and French doors opening out to the rear garden, refitted kitchen, refitted four piece bathroom suite and two double bedrooms. Externally is an established and well maintained rear garden, garage with electric up and over door and a driveway. A fantastic property that is ideal for the first time buyer or downsizer alike.

## Living Room:

Abt. 20' 1" x 14' 2" max (6.12m x 4.32m max) A large living room with part vaulted ceiling and feature beams. Feature fireplace. Twin aspect double glazed Georgian style windows to front. Double glazed French doors to rear garden. Television point. Three radiators. Wood effect flooring.