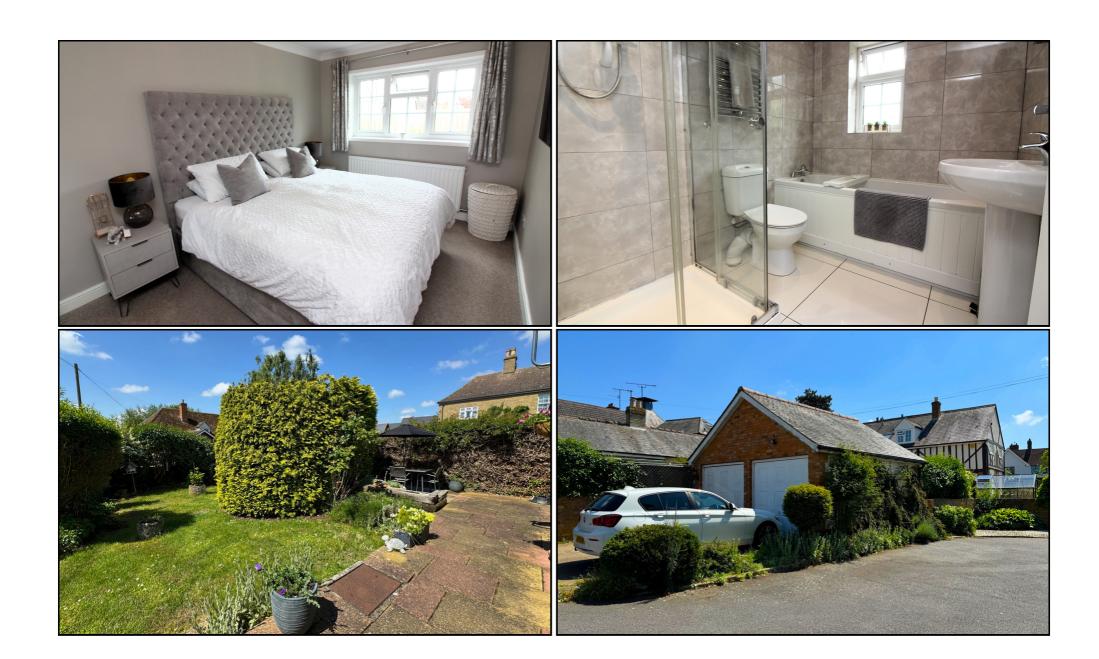

#### **Bedroom One:**

Abt. 12' 8" x 9' 1" (3.86m x 2.77m) Double glazed Georgian style window to rear. Radiator. Coving to ceiling. Carpet as fitted.

#### **Bathroom:**

A refitted four piece bathroom suite comprising panelled bath with mixer tap, shower cubicle with shower, pedestal wash hand basin and low level WC. Heated towel rail. Fully tiled walls. Double glazed Georgian style window to rear. Inset ceiling lights. Ceramic tiled flooring.

## **Rear Garden:**

A mature rear garden with a paved patio area that leads to an established lawn. A variety of plants, shrubs and trees borders. Gates access to rear. Brick built BBQ. Outside light. Outside tap.

# Garage:

A single brick built garage located at the base of the garden. Electric up and over door. Pitched roof, power and light. Personal door leading to the rear garden. There is a driveway in front of the garage for one car.