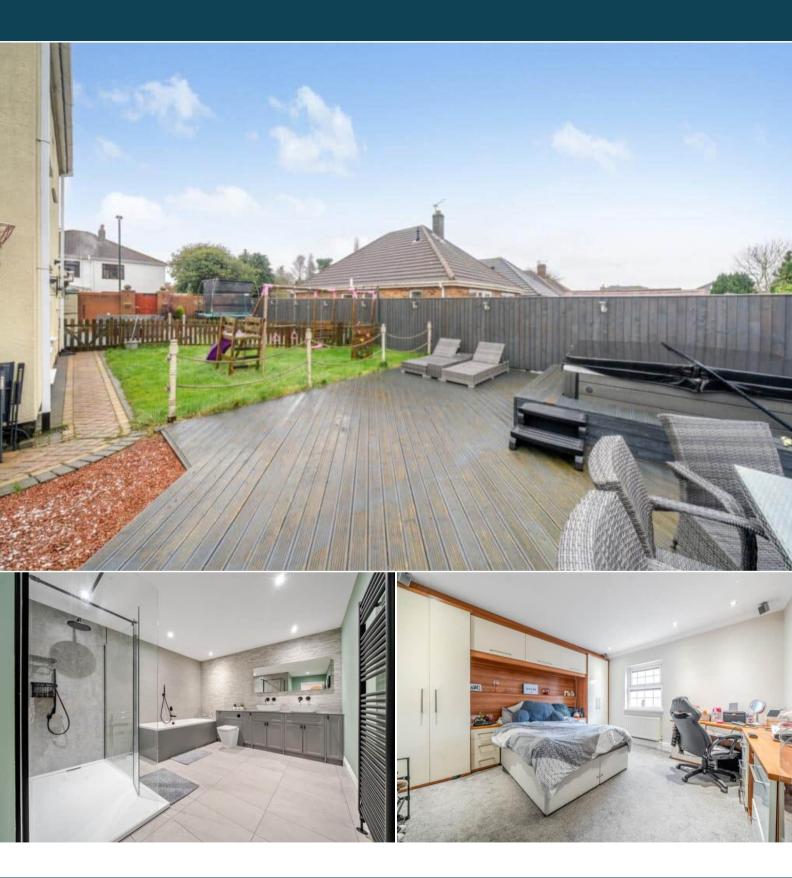

The council tax band is F.

The interior of this beautifully presented property comprises a spacious living room, dining room, bedroom, games room, w/c and fitted kitchen on the ground floor. The first floor consists of 4 bedrooms, en-suite bathroom and the family shower room. The exterior boasts a private rear garden, perfect for enjoying the summer months.