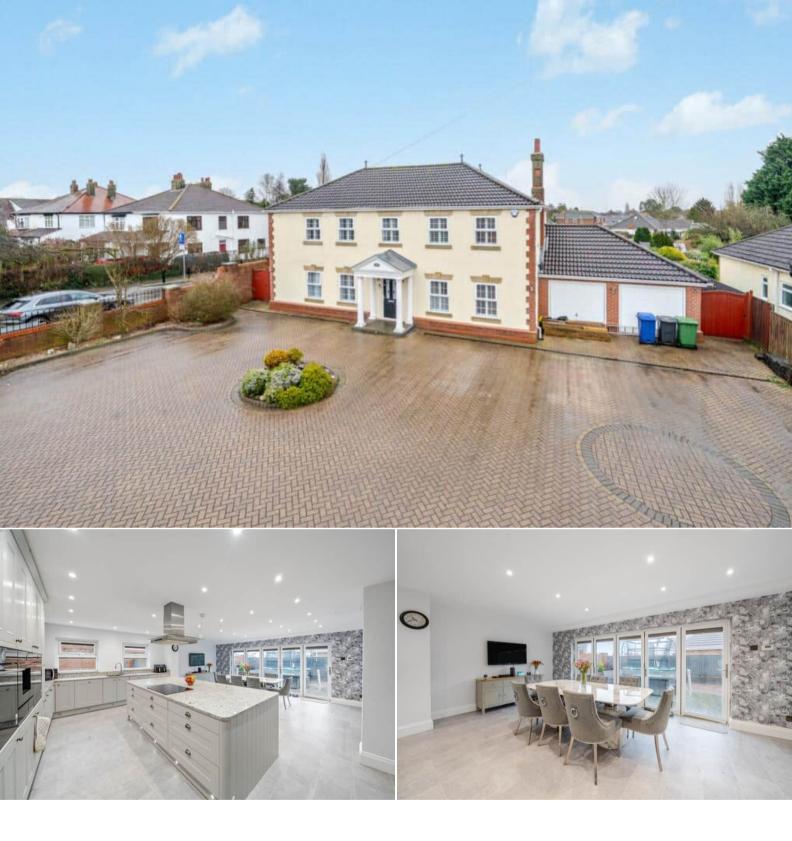

## Waltham Road Grimsby

Bettermove are proud to present this 5 bedroom detached house in Grimsby.

The property benefits from double glazing, gas central heating throughout and has off street parking available for multiple cars.

The council tax band is F.

The interior of this beautifully presented property comprises a spacious living room, dining room, bedroom, games room, w/c and fitted kitchen on the ground floor. The first floor consists of 4 bedrooms, en-suite bathroom and the family shower room. The exterior boasts a private rear garden, perfect for enjoying the summer months.

Located in the popular town of Grimsby, the property is close to a range of amenities, including shops, supermarkets, restaurants and pubs. Excellent transport connections can be found from the A1243, A16 and many local bus routes.