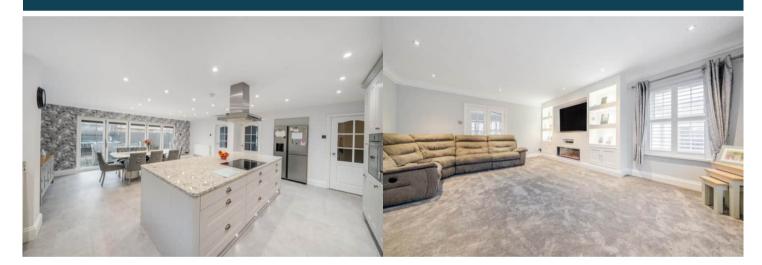

The council tax band is F.

The interior of this beautifully presented property comprises a spacious living room, dining room, bedroom, games room, w/c and fitted kitchen on the ground floor. The first floor consists of 4 bedrooms, en-suite bathroom and the family shower room. The exterior boasts a private rear garden, perfect for enjoying the summer months.