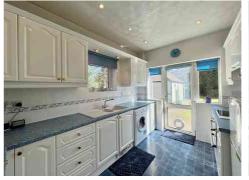

The overall site is 0.18 acre with a FREEHOLD title.

The property is DOUBLE FRONTED, and the internal floor area is approximately 900 sq ft. You will be greeted in the entrance hall with bedrooms on either side. The main bedroom has an EN-SUITE. The lounge overlooking the rear garden and the sitting room is adjacent. There is a kitchen and bathroom.