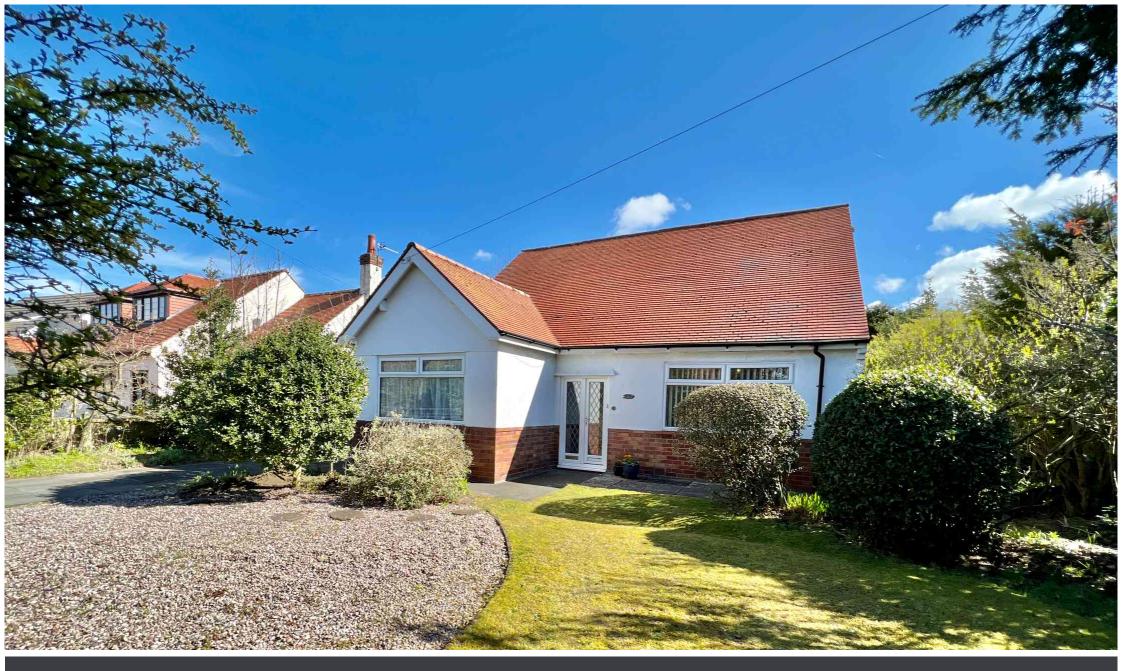

Mount House Road, Formby, L37 3LB

Offers Over £325,000

An opportunity that will appeal to various buyers, whether you are looking to renovate the DETACHED BUNGALOW or transform it into a MODERN DETACHED HOUSE.

The overall site is 0.18 acre with a FREEHOLD title.

The property is DOUBLE FRONTED, and the internal floor area is approximately 900 sq ft. You will be greeted in the entrance hall with bedrooms on either side. The main bedroom has an EN-SUITE. The lounge overlooking the rear garden and the sitting room is adjacent. There is a kitchen and bathroom.

There is ample OFF-ROAD parking outside, and you could create a carriage driveway. The rear garden is substantial, and there is a GARAGE.

NO ONWARD CHAIN. Call to view, 01704 516 626. Follow us on Facebook and Instagram.