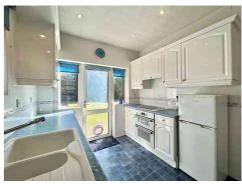

The overall site is 0.18 acre with a FREEHOLD title.

The property is DOUBLE FRONTED, and the internal floor area is approximately 900 sq ft. You will be greeted in the entrance hall with bedrooms on either side. The main bedroom has an EN-SUITE. The lounge overlooking the rear garden and the sitting room is adjacent. There is a kitchen and bathroom.