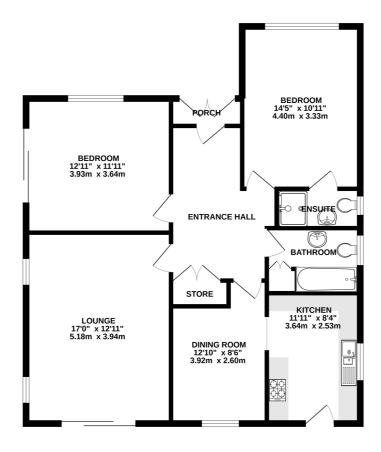

The overall site is 0.18 acre with a FREEHOLD title.

The property is DOUBLE FRONTED, and the internal floor area is approximately 900 sq ft. You will be greeted in the entrance hall with bedrooms on either side. The main bedroom has an EN-SUITE. The lounge overlooking the rear garden and the sitting room is adjacent. There is a kitchen and bathroom.

NB consent will be required for any alterations or extensions.

TOTAL FLOOR AREA: 927 sq.ft. (86.2 sq.m.) approx.

Whilst every attempt has been made to ensure the accuracy of the floorpian contained here, measurements of doors, windows, rooms and any other tiems are approximate and no responsibility to laten for any error, prospective purchaser. The services, systems and applicances shown have no been tested and no guarantee as to fleet operability or efficiency can be given and applicance.