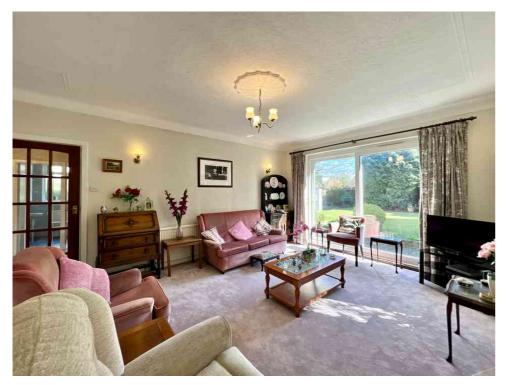

The overall site is 0.18 acre with a FREEHOLD title.

The property is DOUBLE FRONTED, and the internal floor area is approximately 900 sq ft. You will be greeted in the entrance hall with bedrooms on either side. The main bedroom has an EN-SUITE. The lounge overlooking the rear garden and the sitting room is adjacent. There is a kitchen and bathroom.