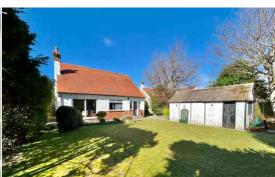

Mount House Road, Formby, L37 3LB

Offers Over £325,000

An opportunity that will appeal to various buyers, whether you are looking to renovate the DETACHED BUNGALOW or transform it into a MODERN DETACHED HOUSE.

The overall site is 0.18 acre with a FREEHOLD title.

The property is DOUBLE FRONTED, and the internal floor area is approximately 900 sq ft. You will be greeted in the entrance hall with bedrooms on either side. The main bedroom has an EN-SUITE. The lounge overlooking the rear garden and the sitting room is adjacent. There is a kitchen and bathroom.

There is ample OFF-ROAD parking outside, and you could create a carriage driveway. The rear garden is substantial, and there is a GARAGE.

NO ONWARD CHAIN. Call to view, 01704 516 626. Follow us on Facebook and Instagram.