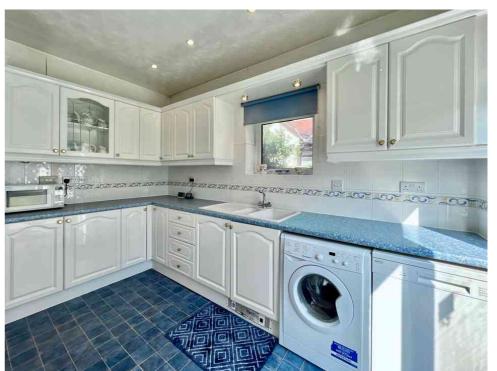

The overall site is 0.18 acre with a FREEHOLD title.

The property is DOUBLE FRONTED, and the internal floor area is approximately 900 sq ft. You will be greeted in the entrance hall with bedrooms on either side. The main bedroom has an EN-SUITE. The lounge overlooking the rear garden and the sitting room is adjacent. There is a kitchen and bathroom.