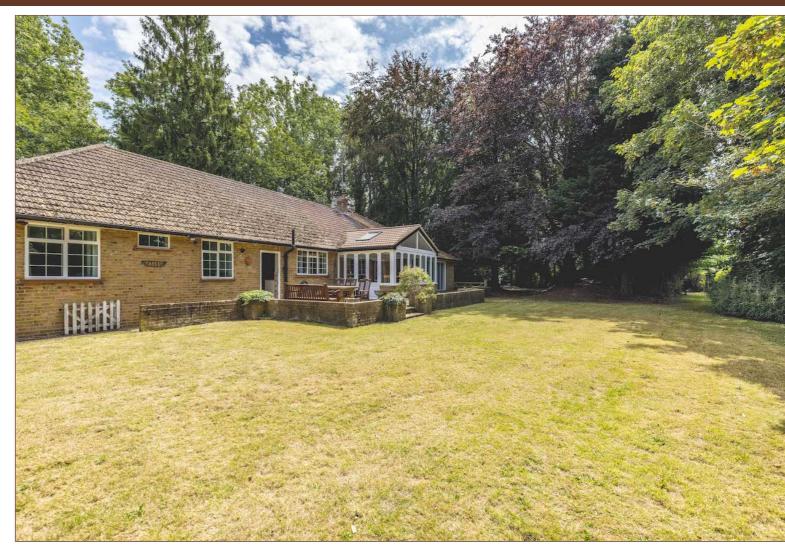

### Site and Location Plans

Nestled at the end of a private road, a substantial bungalow set on a plot size of 0.90 acres, offering considerable scope to extend and/or remodel (S.T.P.P.) The property is currently configured with FOUR double bedrooms, large dual aspect living room with log burner and double doors to the conservatory, a second reception room with access to the garden, a large country style kitchen with breakfast area and two modernised bathrooms. The property is accessed through private gates, with a large standalone full height garage offering versatile use independent of the main bungalow. The property is surrounded by an expansive mature garden, woodland and fresh water stream ensuring privacy in a peaceful and picturesque setting. This unique property is offered with the benefit of no onward chain and it would make the perfect tranquil family home.

### External

Set on a large mature plot, with long driveway offering ample parking