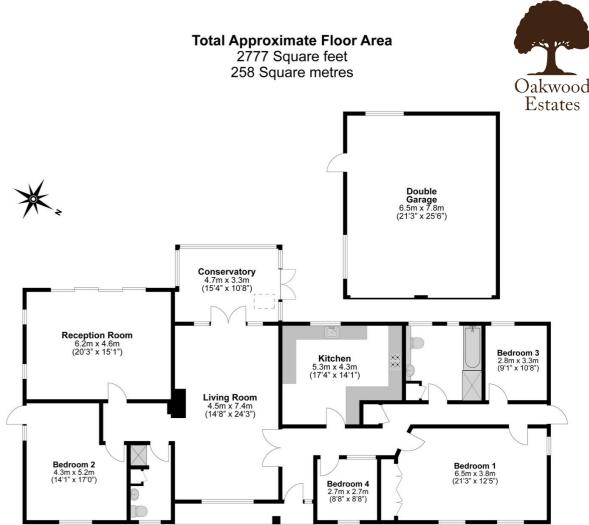

### Site and Location Plans

Nestled at the end of a private road, a substantial bungalow set on a plot size of 0.90 acres, offering considerable scope to extend and/or remodel (S.T.P.P.) The property is currently configured with FOUR double bedrooms, large dual aspect living room with log burner and double doors to the conservatory, a second reception room with access to the garden, a large country style kitchen with breakfast area and two modernised bathrooms. The property is accessed through private gates, with a large standalone full height garage offering versatile use independent of the main bungalow. The property is surrounded by an expansive mature garden, woodland and fresh water stream ensuring privacy in a peaceful and picturesque setting. This unique property is offered with the benefit of no onward chain and it would make the perfect tranquil family home.