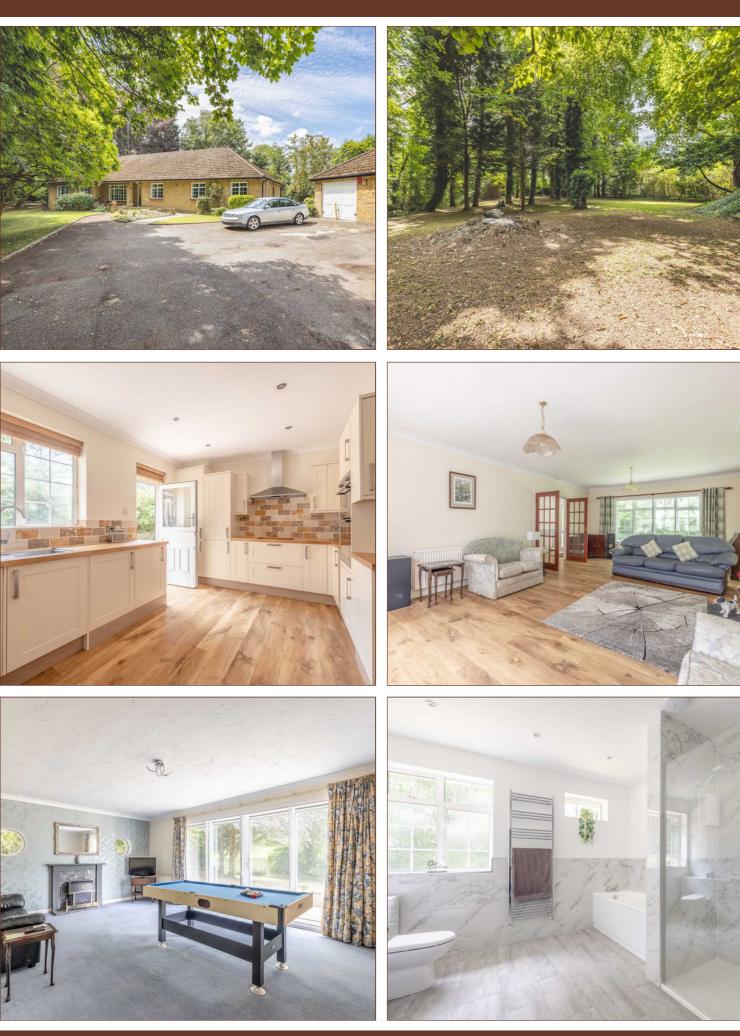

### Site and Location Plans

Nestled at the end of a private road, a substantial bungalow set on a plot size of 0.90 acres, offering considerable scope to extend and/or remodel (S.T.P.P.) The property is currently configured with FOUR double bedrooms, large dual aspect living room with log burner and double doors to the conservatory, a second reception room with access to the garden, a large country style kitchen with breakfast area and two modernised bathrooms. The property is accessed through private gates, with a large standalone full height garage offering versatile use independent of the main bungalow. The property is surrounded by an expansive mature garden, woodland and fresh water stream ensuring privacy in a peaceful and picturesque setting. This unique property is offered with the benefit of no onward chain and it would make the perfect tranquil family home.

## Property Information

T DETACHED BUNGALOW SET IN 0.90 OF AN ACRE FOUR BEDROOMS PRIVATE ROAD T VERSATILE ACCOMMODATION TWO BATHROOMS CONSIDERABLE SCOPE TO EXTEND STPP. COUNCIL TAX BAND F T

### External

Set on a large mature plot, with long driveway offering ample parking