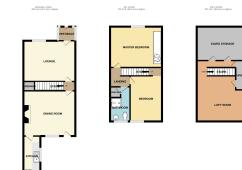

### **GROUND FLOOR**

#### Porch

1.1m x 0.8m (3' 7" x 2' 7")

### Lounge

4.5m x 3.7m (14' 9" x 12' 2")

### **Reception room**

3.9m x 4.5m (12' 10" x 14' 9")

#### Kitchen

1.8m x 3.5m (5' 11" x 11' 6")

### FIRST FLOOR

#### Bedroom 1

4.6m x 3.5m (15' 1" x 11' 6")

### Bedroom 2

2.6m x 4.03m (8' 6" x 13' 3")

#### Loft room

4.5m x 3.06m (14' 9" x 10' 0")