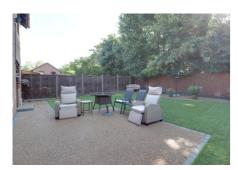

The main family bathroom has enclosed bath with shower, wash basin and W/C.

Outside to the front there is a blocked paved area. To the side of the property there is a detached double garage.

The rear garden is a particular feature of this property and has been laid to artificial grass. There is also a seating area that has had resin laid.