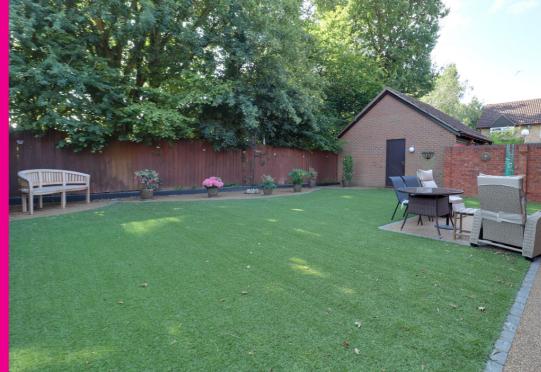

The main family bathroom has enclosed bath with shower, wash basin and W/C.

Outside to the front there is a blocked paved area. To the side of the property there is a detached double garage.

The rear garden is a particular feature of this property and has been laid to artificial grass. There is also a seating area that has had resin laid.