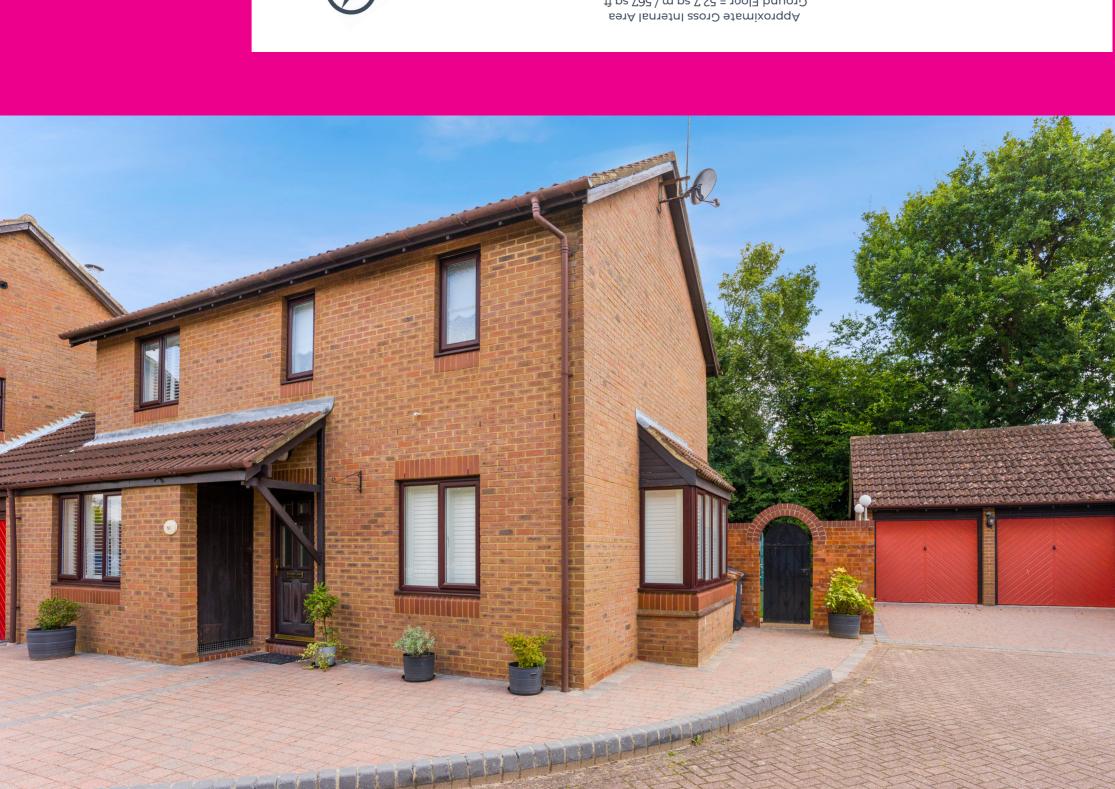

## Description

An imposing, three bedroom detached home benefiting from a double garage. A sought after location very close to Lister Hospital and has easy access to the A1m.

The accommodation comprises of light and spacious entrance hall, a spacious lounge with box bay window and light coming in from two aspects. there are shutters fitted to both windows. There is also a separate dining room. In addition to this there is a fitted kitchen with plenty of cupboard pace and part built in appliances, there is a door leading out to the rear garden.

Upstairs are three bedrooms. The master bedroom benefits from fitted, built in wardrobes and has an en-suite shower room. In addition to this the second bedroom is also a good size. Bedroom three, is currently being used as a dressing room and has fitted wardrobes also.

The main family bathroom has enclosed bath with shower, wash basin and W/C.

Outside to the front there is a blocked paved area. To the side of the property there is a detached double garage.

The rear garden is a particular feature of this property and has been laid to artificial grass. There is also a seating area that has had resin laid.