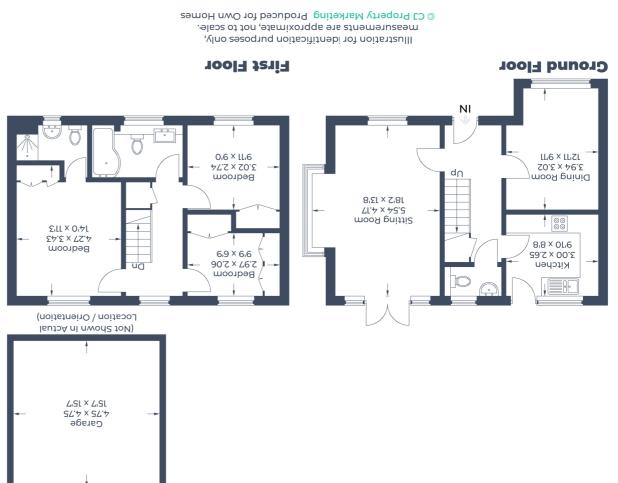

## Description

An imposing, three bedroom detached home benefiting from a double garage. A sought after location very close to Lister Hospital and has easy access to the A1m.

The accommodation comprises of light and spacious entrance hall, a spacious lounge with box bay window and light coming in from two aspects. there are shutters fitted to both windows. There is also a separate dining room. In addition to this there is a fitted kitchen with plenty of cupboard pace and part built in appliances, there is a door leading out to the rear garden.

Upstairs are three bedrooms. The master bedroom benefits from fitted, built in wardrobes and has an en-suite shower room. In addition to this the second bedroom is also a good size. Bedroom three, is currently being used as a dressing room and has fitted wardrobes also.

The main family bathroom has enclosed bath with shower, wash basin and W/C.

Outside to the front there is a blocked paved area. To the side of the property there is a detached double garage.

The rear garden is a particular feature of this property and has been laid to artificial grass. There is also a seating area that has had resin laid.