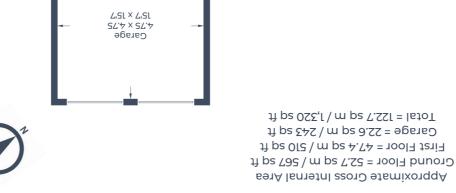

## Description

An imposing, three bedroom detached home benefiting from a double garage. A sought after location very close to Lister Hospital and has easy access to the A1m.

The accommodation comprises of light and spacious entrance hall, a spacious lounge with box bay window and light coming in from two aspects. there are shutters fitted to both windows. There is also a separate dining room. In addition to this there is a fitted kitchen with plenty of cupboard pace and part built in appliances, there is a door leading out to the rear garden.

Upstairs are three bedrooms. The master bedroom benefits from fitted, built in wardrobes and has an en-suite shower room. In addition to this the second bedroom is also a good size. Bedroom three, is currently being used as a dressing room and has fitted wardrobes also.

The main family bathroom has enclosed bath with shower, wash basin and W/C.

Outside to the front there is a blocked paved area. To the side of the property there is a detached double garage.

The rear garden is a particular feature of this property and has been laid to artificial grass. There is also a seating area that has had resin laid.