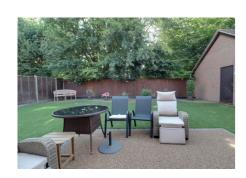

The main family bathroom has enclosed bath with shower, wash basin and W/C.

Outside to the front there is a blocked paved area. To the side of the property there is a detached double garage.

The rear garden is a particular feature of this property and has been laid to artificial grass. There is also a seating area that has had resin laid.