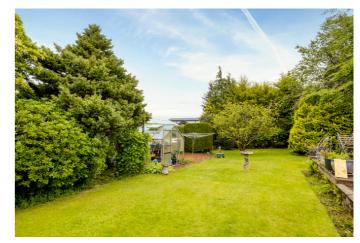

Externally, the property boasts a front garden with a lawn and driveway, while a generous rear garden includes a lawn, a large shed, a decked patio, and a greenhouse, with mature shrubbery throughout.