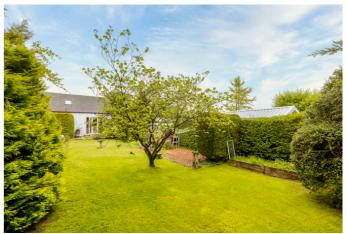

Externally, the property boasts a front garden with a lawn and driveway, while a generous rear garden includes a lawn, a large shed, a decked patio, and a greenhouse, with mature shrubbery throughout.