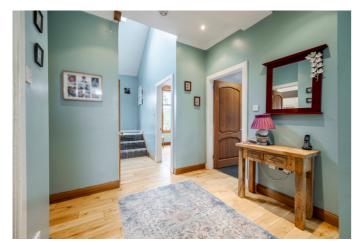

The property opens with a welcoming entrance vestibule leading into a central hallway, complete with convenient storage and stairs to the upper level. Enjoying a bright westerly aspect, the spacious living room is flooded with natural light from a charming bay window and features a fireplace and wood-effect flooring. A separate dining room to the rear offers the perfect setting for entertaining, with views over the garden. The well-proportioned kitchen also overlooks the rear garden and boasts modern fitted units, wood-effect worktops, a tiled splashback, and an integrated hob and double oven, with patio doors providing direct access to the outdoor space.