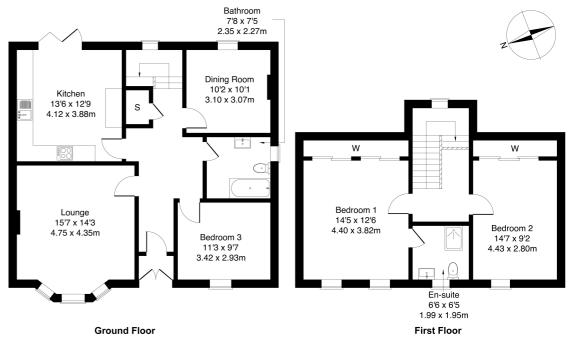

Comprises an entrance vestibule, hall, living room, kitchen, dining room, three bedrooms, an en-suite shower room, and a ground-floor family bathroom.

Highlights include a stylish kitchen with appliances, contemporary bathroom suites, and quality flooring throughout. In addition, features include a bay window and fireplace for the lounge, stained glass doors, gas central heating and double glazing.

The property opens with a welcoming entrance vestibule leading into a central hallway, complete with convenient storage and stairs to the upper level. Enjoying a bright westerly aspect, the spacious living room is flooded with natural light from a charming bay window and features a fireplace and wood-effect flooring. A separate dining room to the rear offers the perfect setting for entertaining, with views over the garden. The well-proportioned kitchen also overlooks the rear garden and boasts modern fitted units, wood-effect worktops, a tiled splashback, and an integrated hob and double oven, with patio doors providing direct access to the outdoor space.

A ground-floor double bedroom sits to the front of the home, while the stylish family bathroom includes a modern three-piece suite with a rainfall shower over the bath, ladder-style radiator, and contemporary tiled finishes. Upstairs, the generous master bedroom features twin Velux-style windows, built-in mirrored wardrobes, and an en-suite shower room. A further double bedroom, also with mirrored wardrobes, completes the accommodation.

## 33 Kings Road, Elderslie, Johnstone PA5 9LY

Approximate Gross Internal Area: (1410 sq ft - 131 sq m.)

Legal Disclaimer : Floor-plan and measurements are for illustrative guidance only, and not intended to form part of any contract.