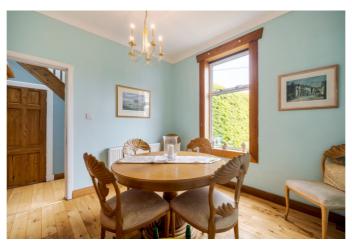

The property opens with a welcoming entrance vestibule leading into a central hallway, complete with convenient storage and stairs to the upper level. Enjoying a bright westerly aspect, the spacious living room is flooded with natural light from a charming bay window and features a fireplace and wood-effect flooring. A separate dining room to the rear offers the perfect setting for entertaining, with views over the garden. The well-proportioned kitchen also overlooks the rear garden and boasts modern fitted units, wood-effect worktops, a tiled splashback, and an integrated hob and double oven, with patio doors providing direct access to the outdoor space.