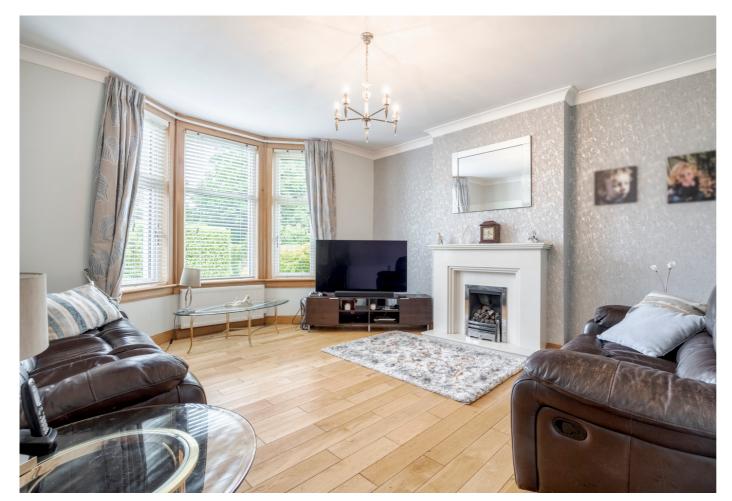

The property opens with a welcoming entrance vestibule leading into a central hallway, complete with convenient storage and stairs to the upper level. Enjoying a bright westerly aspect, the spacious living room is flooded with natural light from a charming bay window and features a fireplace and wood-effect flooring. A separate dining room to the rear offers the perfect setting for entertaining, with views over the garden. The well-proportioned kitchen also overlooks the rear garden and boasts modern fitted units, wood-effect worktops, a tiled splashback, and an integrated hob and double oven, with patio doors providing direct access to the outdoor space.