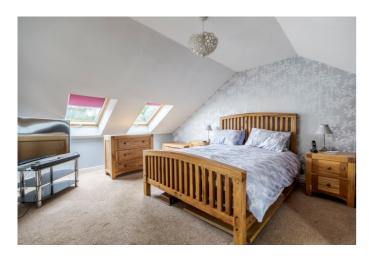

A ground-floor double bedroom sits to the front of the home, while the stylish family bathroom includes a modern three-piece suite with a rainfall shower over the bath, ladder-style radiator, and contemporary tiled finishes. Upstairs, the generous master bedroom features twin Velux-style windows, built-in mirrored wardrobes, and an en-suite shower room. A further double bedroom, also with mirrored wardrobes, completes the accommodation.