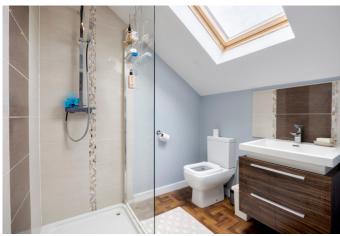

A ground-floor double bedroom sits to the front of the home, while the stylish family bathroom includes a modern three-piece suite with a rainfall shower over the bath, ladder-style radiator, and contemporary tiled finishes. Upstairs, the generous master bedroom features twin Velux-style windows, built-in mirrored wardrobes, and an en-suite shower room. A further double bedroom, also with mirrored wardrobes, completes the accommodation.