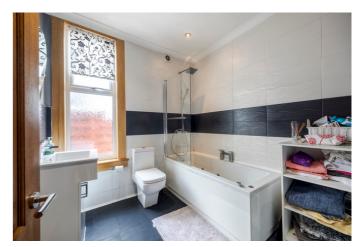

A ground-floor double bedroom sits to the front of the home, while the stylish family bathroom includes a modern three-piece suite with a rainfall shower over the bath, ladder-style radiator, and contemporary tiled finishes. Upstairs, the generous master bedroom features twin Velux-style windows, built-in mirrored wardrobes, and an en-suite shower room. A further double bedroom, also with mirrored wardrobes, completes the accommodation.