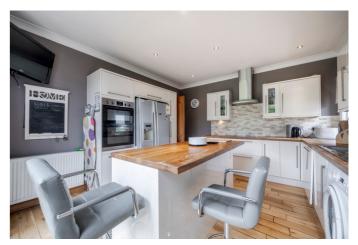

The property opens with a welcoming entrance vestibule leading into a central hallway, complete with convenient storage and stairs to the upper level. Enjoying a bright westerly aspect, the spacious living room is flooded with natural light from a charming bay window and features a fireplace and wood-effect flooring. A separate dining room to the rear offers the perfect setting for entertaining, with views over the garden. The well-proportioned kitchen also overlooks the rear garden and boasts modern fitted units, wood-effect worktops, a tiled splashback, and an integrated hob and double oven, with patio doors providing direct access to the outdoor space.