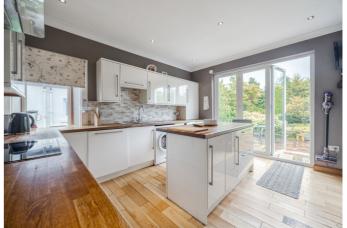

The property opens with a welcoming entrance vestibule leading into a central hallway, complete with convenient storage and stairs to the upper level. Enjoying a bright westerly aspect, the spacious living room is flooded with natural light from a charming bay window and features a fireplace and wood-effect flooring. A separate dining room to the rear offers the perfect setting for entertaining, with views over the garden. The well-proportioned kitchen also overlooks the rear garden and boasts modern fitted units, wood-effect worktops, a tiled splashback, and an integrated hob and double oven, with patio doors providing direct access to the outdoor space.