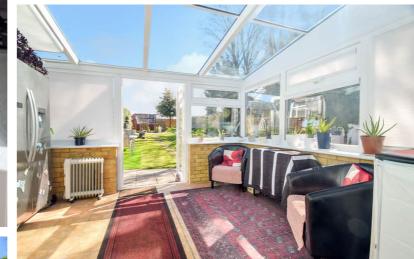

### Description

Nestled in a sought-after location with excellent access to local amenities and transport links, this spacious detached bungalow offers comfortable, versatile living with a host of appealing features. The property boasts two generously sized double bedrooms, each with attractive bay windows that flood the rooms with natural light. A bright and airy lounge provides the perfect space to relax, with patio doors opening directly onto the garden, seamlessly blending indoor and outdoor living and boasts underfloor heating. The well-equipped kitchen is both practical and stylish and includes an integrated fridge/freezer, dishwasher and washing machine, while the sunny conservatory at the rear of the home enjoys lovely views over the garden—ideal for enjoying a morning coffee or a peaceful afternoon. The rear garden is a real highlight: generously sized and thoughtfully arranged with multiple seating areas, perfect for entertaining or unwinding and with handy sheds for storage. The solar panels are owned outright and provide an income meaning your making money when the sun shines. With a bus stop just moments away and all essentials within easy reach, this delightful bungalow is not to be missed, so call the Greyfox sales team in Rainham to arrange your viewing now!

#### **Key Features**

- Two Bedroom Detached Bungalow
- Excellent Condition & Ready to Move In
- Conservatory Overlooking The Rear Garden
- Driveway For Multiple Vehicles
- Potential To Extend (STRPP)
- Good Location For Transport Links, Bus Route & Amenities
- Modern Family Shower Room
- Established Rear Garden Measuring approx. 62ft x 28ft