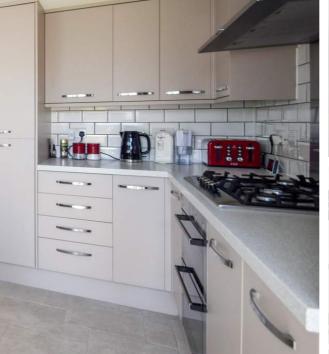

### Description

Nestled in a sought-after location with excellent access to local amenities and transport links, this spacious detached bungalow offers comfortable, versatile living with a host of appealing features. The property boasts two generously sized double bedrooms, each with attractive bay windows that flood the rooms with natural light. A bright and airy lounge provides the perfect space to relax, with patio doors opening directly onto the garden, seamlessly blending indoor and outdoor living and boasts underfloor heating. The well-equipped kitchen is both practical and stylish and includes an integrated fridge/freezer, dishwasher and washing machine, while the sunny conservatory at the rear of the home enjoys lovely views over the garden—ideal for enjoying a morning coffee or a peaceful afternoon. The rear garden is a real highlight: generously sized and thoughtfully arranged with multiple seating areas, perfect for entertaining or unwinding and with handy sheds for storage. The solar panels are owned outright and provide an income meaning your making money when the sun shines. With a bus stop just moments away and all essentials within easy reach, this delightful bungalow is not to be missed, so call the Greyfox sales team in Rainham to arrange your viewing now!