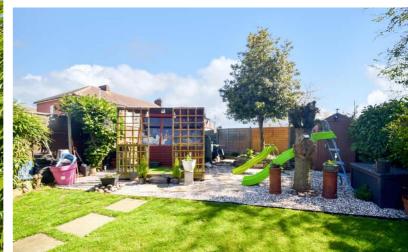

### Description

Nestled in a sought-after location with excellent access to local amenities and transport links, this spacious detached bungalow offers comfortable, versatile living with a host of appealing features. The property boasts two generously sized double bedrooms, each with attractive bay windows that flood the rooms with natural light. A bright and airy lounge provides the perfect space to relax, with patio doors opening directly onto the garden, seamlessly blending indoor and outdoor living and boasts underfloor heating. The well-equipped kitchen is both practical and stylish and includes an integrated fridge/freezer, dishwasher and washing machine, while the sunny conservatory at the rear of the home enjoys lovely views over the garden—ideal for enjoying a morning coffee or a peaceful afternoon. The rear garden is a real highlight: generously sized and thoughtfully arranged with multiple seating areas, perfect for entertaining or unwinding and with handy sheds for storage. The solar panels are owned outright and provide an income meaning your making money when the sun shines. With a bus stop just moments away and all essentials within easy reach, this delightful bungalow is not to be missed, so call the Greyfox sales team in Rainham to arrange your viewing now!

#### **Key Features**

- Two Bedroom Detached Bungalow
- Excellent Condition & Ready to Move In
- Conservatory Overlooking The Rear Garden
- Driveway For Multiple Vehicles
- Potential To Extend (STRPP)
- Good Location For Transport Links, Bus Route & Amenities
- Modern Family Shower Room
- Established Rear Garden Measuring approx. 62ft x 28ft