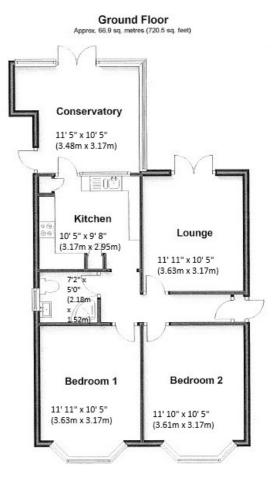

#### **Key Features**

- Two Bedroom Detached Bungalow
- Excellent Condition & Ready to Move In
- Conservatory Overlooking The Rear Garden
- Driveway For Multiple Vehicles
- Potential To Extend (STRPP)
- Good Location For Transport Links, Bus Route & Amenities
- Modern Family Shower Room
- Established Rear Garden Measuring approx. 62ft x 28ft