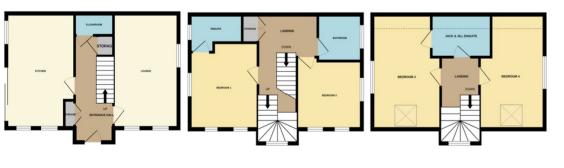

## **Bourne**

\*\*\*\*SPACIOUS DETACHED FAMILY HOME\*\*\* Rosedale are delighted to bring to the market this well presented extended three storey family home located within easy reach of Bourne town centre and local amenities. The property is well proportioned and provides ample space for a growing family. The property is split over three floors with entrance hall, lounge, cloakroom and kitchen with dining area or living area. The first landing has bedroom four, family bathroom, and the main bedroom with fitted wardrobes and ensuite. The top floor has two more double bedrooms and a Jack and Jill ensuite. There are a respectable amount of storage cupboards throughout and a fully enclosed low maintenance garden with a garage and driveway parking. To fully appreciate this property viewings are highly recommended. EPC Energy Rating B/Council Tax Band D.