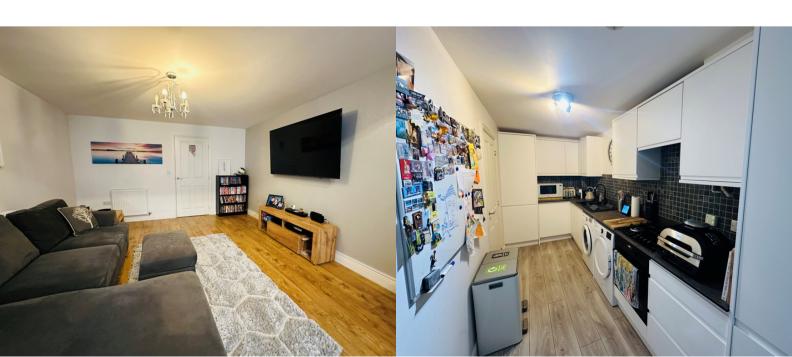

### LIVING ROOM

3.91m x 3.89m (12' 10" x 12' 9")
Wood laminate flooring, TV point, two radiators

## RE-FITTED KITCHEN/BREAKFAST ROOM

2.34m x 5.31m (7' 8" x 17' 5")

UPVC window with front aspect and wooden shutters, range of eye level cupboards with built in extractor fan, integrated fridge/freezer, stone work surface with tiled splashback and drawers and cupboards under, four ring gas hob, one and a half bowl composite sink with drainer, space and plumbing for washing machine, space for dryer, electric oven/grill, wood laminate flooring, radiator