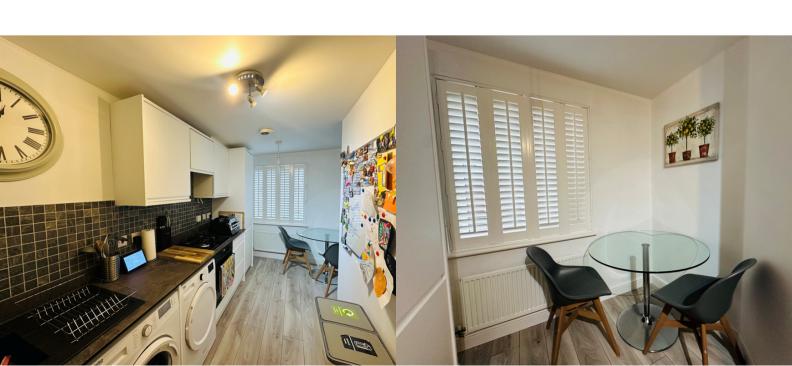

## RE-FITTED KITCHEN/BREAKFAST ROOM

2.34m x 5.31m (7' 8" x 17' 5")

UPVC window with front aspect and wooden shutters, range of eye level cupboards with built in extractor fan, integrated fridge/freezer, stone work surface with tiled splashback and drawers and cupboards under, four ring gas hob, one and a half bowl composite sink with drainer, space and plumbing for washing machine, space for dryer, electric oven/grill, wood laminate flooring, radiator

### **DINING AREA**

3.99m x 3.28m (13' 1" x 10' 9")

UPVC windows with rear aspect and double doors to rear garden, two Velux roof lights, electric heater