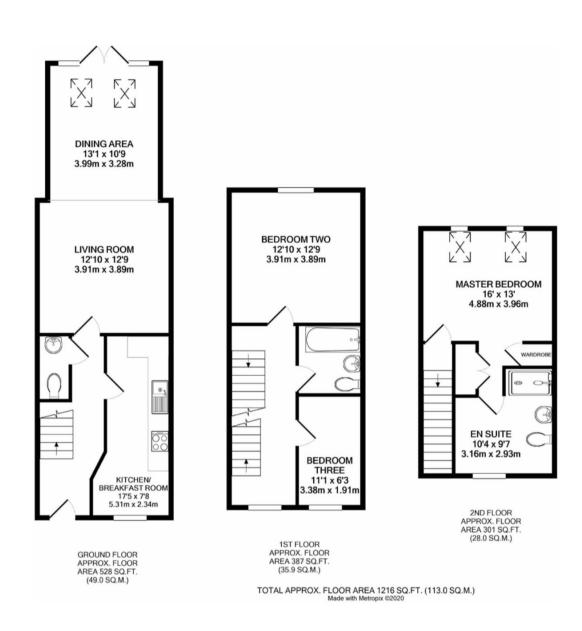

### **GROUND FLOOR**

### **ENTRANCE HALL**

Stairs to first floor, wood laminate flooring, radiator, wall mounted thermostat for central heating

### **CLOAKROOM**

White suite comprising hand basin with mixer tap and WC, tiled floor, extractor fan, radiator

## RE-FITTED KITCHEN/BREAKFAST ROOM

2.34m x 5.31m (7' 8" x 17' 5")

UPVC window with front aspect and wooden shutters, range of eye level cupboards with built in extractor fan, integrated fridge/freezer, stone work surface with tiled splashback and drawers and cupboards under, four ring gas hob, one and a half bowl composite sink with drainer, space and plumbing for washing machine, space for dryer, electric oven/grill, wood laminate flooring, radiator

### LIVING ROOM

3.91m x 3.89m (12' 10" x 12' 9")
Wood laminate flooring, TV point, two radiators

### **DINING AREA**

3.99m x 3.28m (13' 1" x 10' 9")

UPVC windows with rear aspect and double doors to rear garden, two Velux roof lights, electric heater

# FIRST FLOOR

# BEDROOM TWO

03.91m x 3.89m (12' 10" x 12' 9")

UPVC window with rear aspect, double wardrobes with shelves, hanging space and glazed doors, radiator

### BEDROOM THREE

3.38m x 01.91m (11' 1" x 6' 3")

UPVC window with front aspect, wood laminate flooring, radiator, TV point

### FAMILY BATHROOM

White suite comprising panel enclosed bath with mixer tap, shower attachment and glazed screen, wash basin with mixer tap, WC, radiator, extractor fan

# SECOND FLOOR

### MAIN BEDROOM

4.88m x 3.96m (16' 0" x 13' 0")

Twin Velux windows with rear aspect, built in triple wardrobe with cupboards over, radiator, TV point, airing cupboard with hot water tank

### EN-SUITE SHOWER ROOM

UPVC window with front aspect, large shower cubicle with power shower, wash basin with mixer tap, WC, double panel radiator