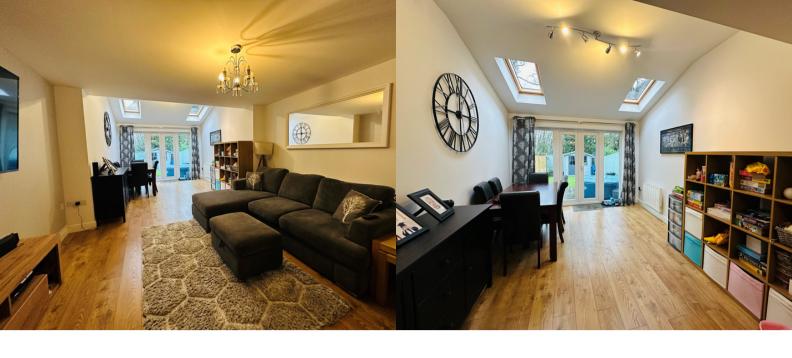

### LIVING ROOM

3.91m x 3.89m (12' 10" x 12' 9")
Wood laminate flooring, TV point, two radiators

### **DINING AREA**

3.99m x 3.28m (13' 1" x 10' 9")

UPVC windows with rear aspect and double doors to rear garden, two Velux roof lights, electric heater