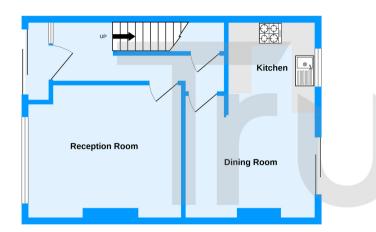

Ground floor 1st floor

Harcourt Road, Thornton Heath, CR7

TOTAL FLOOR AREA: 871sq.ft. (80.9 sq.m.) approx.

Whilst every attempt has been made to ensure the accuracy of the floorplan contained here. measurements of doors, windows, rooms and any other items are approximate and no responsibility is taken for any error, omission or mis-statement. This plan is for illustrative purposes only and should be used as such by any prospective purchaser. The services, systems and appliances shown have not been tested and no guarantee as to their operability or efficiency can be given.