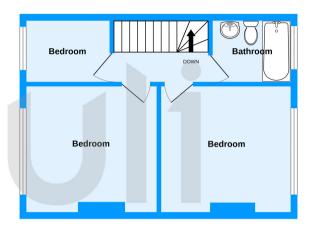

Ground floor 1st floor

Harcourt Road, Thornton Heath, CR7

TOTAL FLOOR AREA: 871sq.ft. (80.9 sq.m.) approx.

Whilst every attempt has been made to ensure the accuracy of the floorplan contained here. measurements of doors, windows, rooms and any other items are approximate and no responsibility is taken for any error, omission or mis-statement. This plan is for illustrative purposes only and should be used as such by any prospective purchaser. The services, systems and appliances shown have not been tested and no guarantee as to their operability or efficiency can be given.