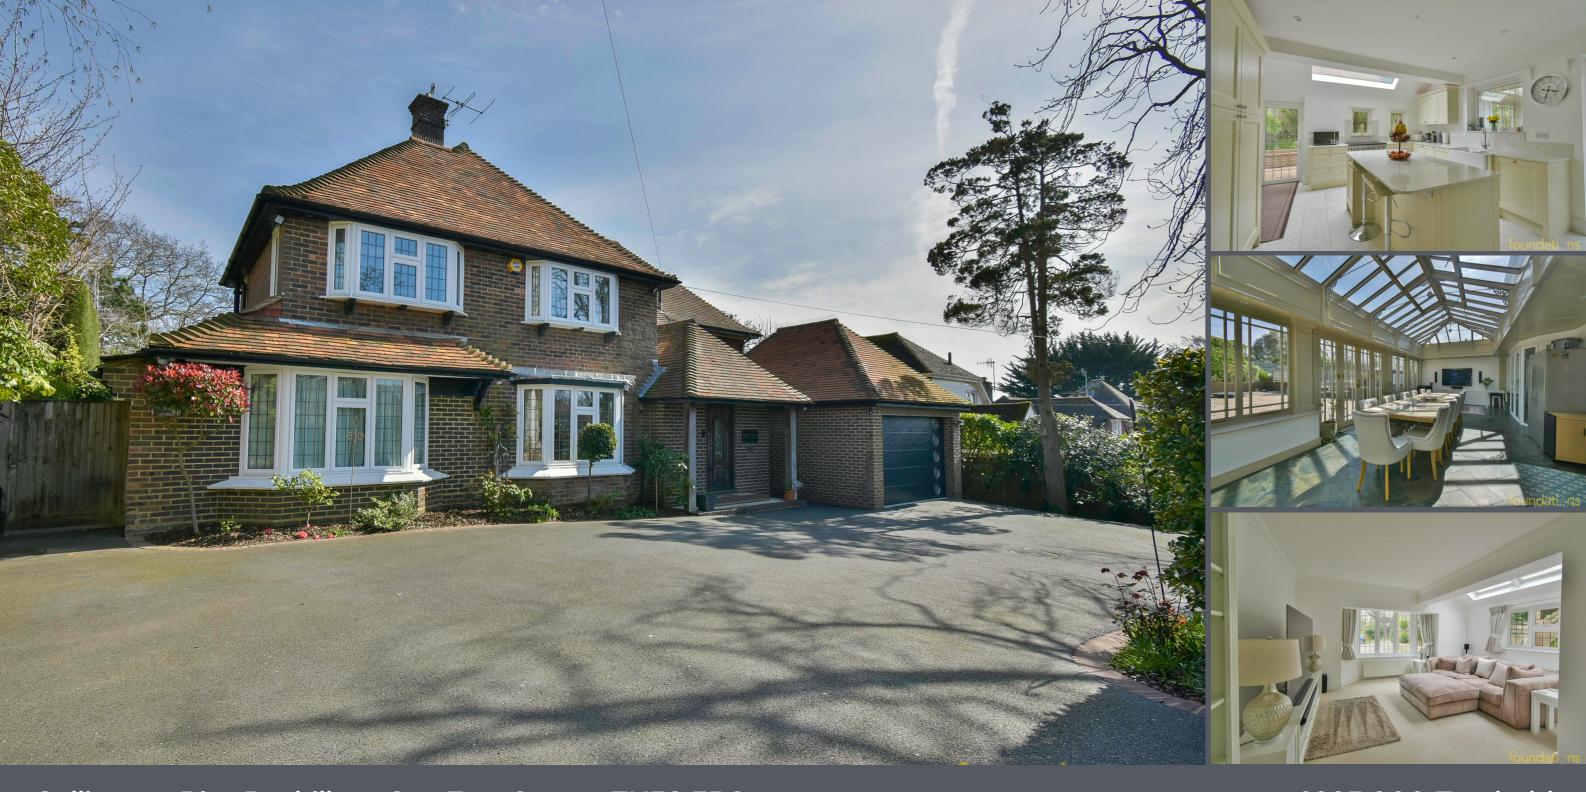

## Collington Rise Bexhill-on-Sea East Sussex TN39 3RS

## £995,000 Freehold

A magnificent and beautifully presented five bedroom detached family home ideally situated on this highly sought after tree lined road in West Bexhill which is within a short distance of Little Common Village with it's array of amenities and well regarded primary school whilst Collington train station is also within easy reach. The bright and spacious accommodation is arranged over two floors. The ground floor comprises; good size entrance porch, bay fronted reception hall, lounge with double doors leading to the conservatory, stunning re-fitted kitchen/breakfast room with quartz working surfaces, further reception room/sitting room, an impressive 34' orangery/family room & further accommodation currently arranged as an annex with a lounge, bedroom, kitchen & shower room. On the first floor there are five generous size bedrooms, two bathrooms & an additional shower room. Outside the property boasts an in & out driveway with off road parking for several cars, large garage and landscaped rear garden ideal for entertaining with heated pool & hot tub. EPC - C.