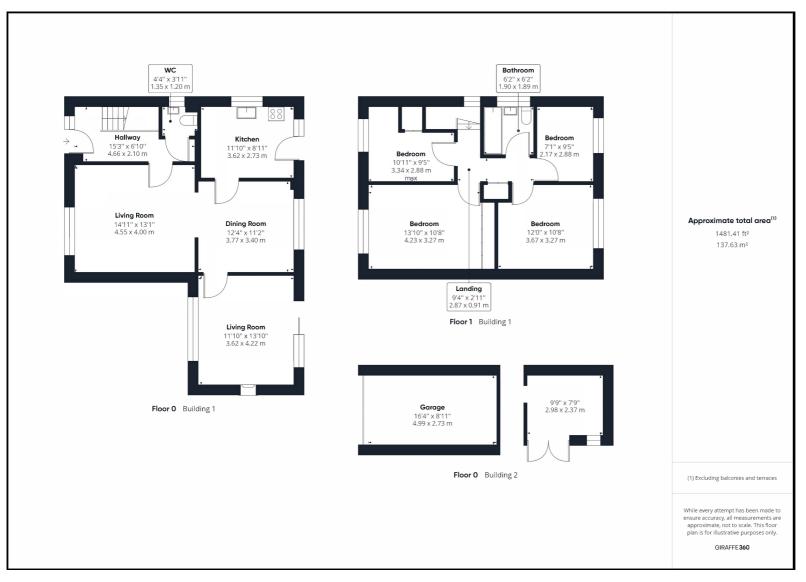

A delightful 4 bedroom detached family home located in a much sought after cul-de-sac in the 'Poets' area of Hitchin.

This fine family home offers versatile and well-balanced accommodation spaciously arranged over two floors. The ground floor features a dual aspect living / dining room with separate kitchen and additional reception room with the four bedrooms and family bathroom located on the first floor. The property sits on a generous plot with driveway providing off road parking for multiple vehicles and a garage. To the rear is a wonderfully private rear garden which is mainly laid to lawn with the added benefit of shed with power and lighting.

- Detached family home
- Four bedrooms
- Two reception rooms
- Generous plot
- Extended with scope for further extension (STPP)
- Driveway and garage
- 0.7 mile, 13 mins walk to Hitchin train station (as per Google maps)
- 1.1 mile, 21 mins walk to Hitchin town centre (as per Google Maps)