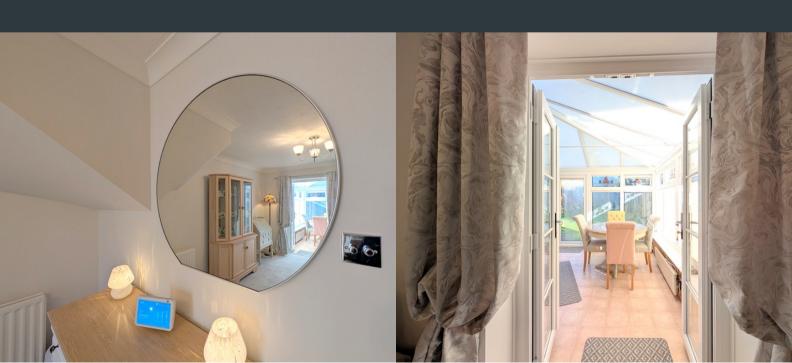

# **Living Room**

 $5.93 \text{m} \times 4.07 \text{m}$  (19' 5" x 13' 4") Rear aspect double glazed windows and French doors to conservatory. Carpeted flooring, electric fireplace and wall mounted radiator.

## Conservatory

5.37m x 3.41m (17' 7" x 11' 2") Surrounding double glazed windows, laminate flooring and French doors to garden.