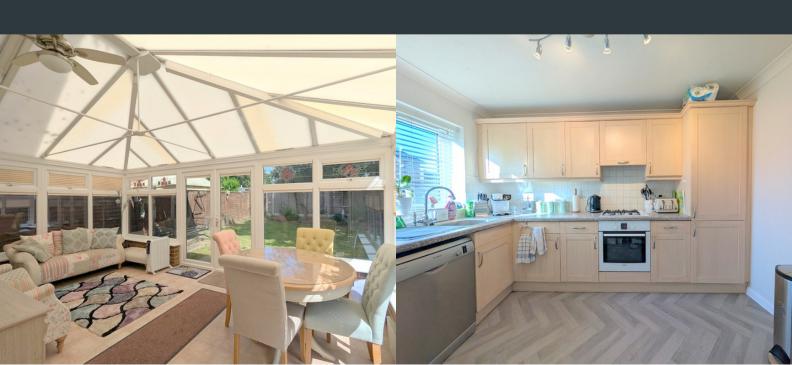

#### Kitchen

2.57m x 3.36m (8' 5" x 11' 0") Front aspect double glazed windows, a range of eye and base level units with integrated combi boiler (2024), drainage sink, fridge/ freezer, oven, gas hob, extractor fan and space for washing machine and dishwasher.

## Conservatory

5.37m x 3.41m (17' 7" x 11' 2") Surrounding double glazed windows, laminate flooring and French doors to garden.