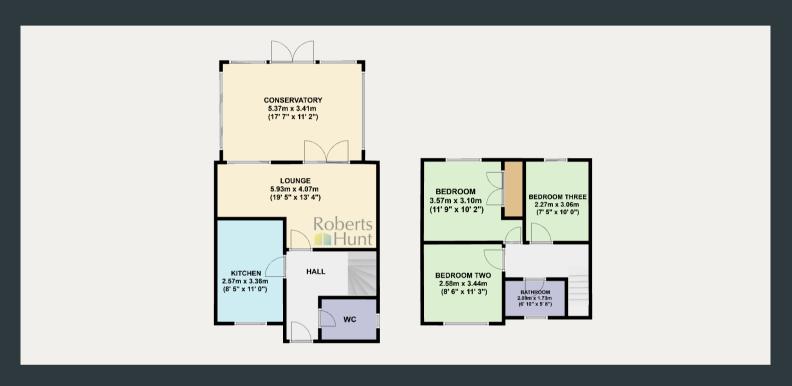

#### **Entrance Hall**

Approached via a front aspect UPVC entrance door, laminate flooring, carpeted stairs and wall mounted radiator.

#### Kitchen

2.57m x 3.36m (8' 5" x 11' 0") Front aspect double glazed windows, a range of eye and base level units with integrated combi boiler (2024), drainage sink, fridge/ freezer, oven, gas hob, extractor fan and space for washing machine and dishwasher.

# **Living Room**

 $5.93 \text{m} \times 4.07 \text{m}$  (19' 5" x 13' 4") Rear aspect double glazed windows and French doors to conservatory. Carpeted flooring, electric fireplace and wall mounted radiator.

## Conservatory

5.37m x 3.41m (17' 7" x 11' 2") Surrounding double glazed windows, laminate flooring and French doors to garden.

### **Downstairs WC**

Side aspect double glazed window with frosted glass, low level WC, pedestal wash basin.

### First Floor Landing

Carpeted flooring, loft hatch and doors to all rooms.

#### Principle Bedroom

3.57m x 3.10m (11' 9" x 10' 2") Rear aspect double glazed window, carpeted flooring, built in wardrobe, wall mounted radiator.

### **Bedroom Two**

2.58m x 3.44m (8' 6" x 11' 3") Front aspect double glazed window, carpeted flooring and wall mounted radiator.

#### **Bedroom Three**

2.27m x 3.06m (7' 5" x 10' 0") Rear aspect double glazed windows, carpeted floor and wall mounted radiator.

#### Bathroom

2.09m x 1.73m (6' 10" x 5' 8") Front aspect double glazed window with frosted glass, roll top bath with shower attachment, low level WC, pedestal wash basin.