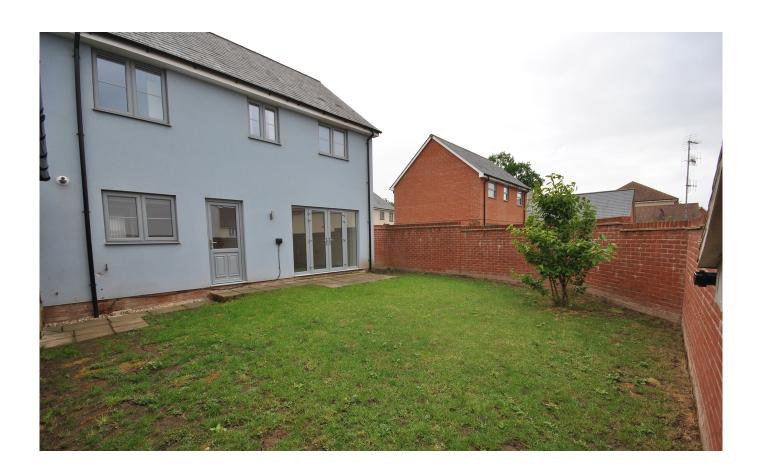

## **OUTSIDE**

Entering from the front you are welcomed onto a driveway that provides tandem parking for a couple of vehicles. There is a patio area leading to the front door and access from the driveway with a wooden gate opening into the garden and an up and over door leading into the garage. The garage is an extremely useful space with lighting and power. The rear garden is fully enclosed with walling and is mostly laid to lawn with a patio area found outside the rear doors.