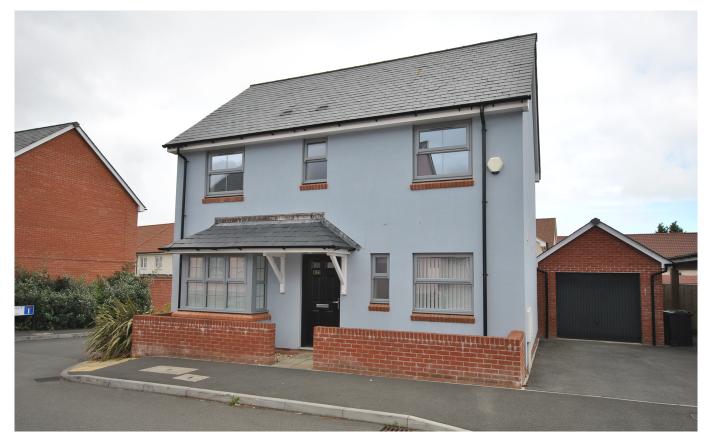

# Dabinett Drive

Winscombe, BS25 5AE

# £399,950 Freehold

Offered with no onward chain is this beautifully presented three bedroom property located in the heart of Sandford with garage and driveway.

# £399,950 Freehold

Offered with no onward chain is this beautifully presented three bedroom property located in the heart of Sandford.

Entering the property from the front you are welcomed into a spacious hallway that provides access to the kitchen, living room, cloakroom and to the first floor. The living room is a large dual aspect room with a large bay window at the front and double doors opening to the garden at the rear. The cloakroom is a front aspect room with a basin and WC. The kitchen/family room is the hub of the house and is fitted with a selection of wall and base units, integral appliances, and provides ample space for a table. The kitchen is a dual aspect room with a windows at the front and the rear and doors opening to the garden. There is also a handy under stair cupboard which is perfect for storage.