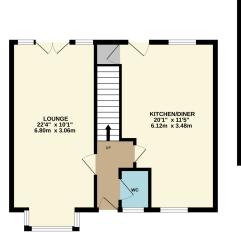

GROUND FLOOR 746 sq.ft. (69.3 sq.m.) approx.

1ST FLOOR 490 sq.ft. (45.5 sq.m.) approx.

TOTAL FLOOR AREA: 1236 sq.ft. (114.8 sq.m.) approx.

Whilst every attempt has been made to ensure the accuracy of the floorplan contained here, measurements of doors, windows, tooms and any other items are approximate and no responsibility to latent for any error, or prospective purchaser. The services, systems and appliances shown have not been tested and no guarantee as to their operability or efficiency can be given.