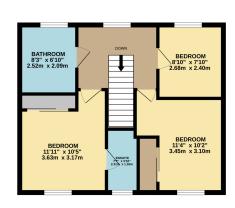

The first floor houses the three bedrooms and the bathroom facilities. The principle bedroom is a large front aspect bedroom with built in wardrobes and access into the ensuite bathroom which is fitted with a shower cubicle, WC and basin. There is a further good sized double which is also a front aspect room and a rear aspect third bedroom which enjoys garden views. The first floor is completed with a well equipped family bathroom which is fitted with a panelled bath with overhead shower, WC and basin.

GROUND FLOOR 746 sq.ft. (69.3 sq.m.) approx.

1ST FLOOR 490 sq.ft. (45.5 sq.m.) approx.

TOTAL FLOOR AREA: 1236 sq.ft. (114.8 sq.m.) approx.

Whilst every attempt has been made to ensure the accuracy of the floorplan contained here, measurements of doors, windows, tooms and any other items are approximate and no responsibility to latent for any error, or prospective purchaser. The services, systems and appliances shown have not been tested and no guarantee as to their operability or efficiency can be given.