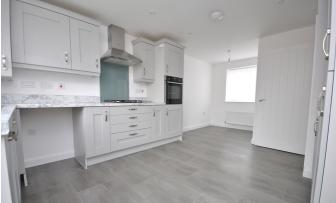

# £399,950 Freehold

Offered with no onward chain is this beautifully presented three bedroom property located in the heart of Sandford.

Entering the property from the front you are welcomed into a spacious hallway that provides access to the kitchen, living room, cloakroom and to the first floor. The living room is a large dual aspect room with a large bay window at the front and double doors opening to the garden at the rear. The cloakroom is a front aspect room with a basin and WC. The kitchen/family room is the hub of the house and is fitted with a selection of wall and base units, integral appliances, and provides ample space for a table. The kitchen is a dual aspect room with a windows at the front and the rear and doors opening to the garden. There is also a handy under stair cupboard which is perfect for storage.