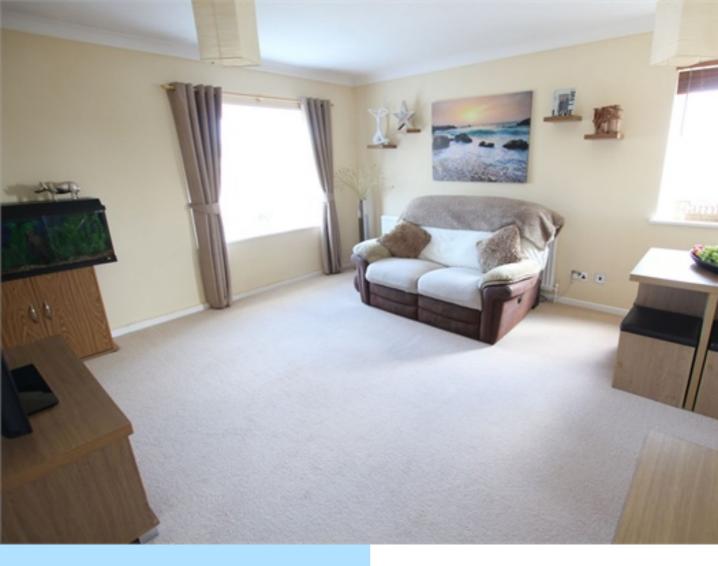

The accommodation consists of communal steps leading up to the second floor with front door onto entrance hall. Lounge/dining room with bay window to front aspect and window to side. The kitchen has been fitted with a range of wall and base level units with areas of work surfaces, sink with drainer, space for fridge/freezer, cooker, washing machine and window to side aspect. The master bedroom has window to side aspect and fitted wardrobes. Bedroom two overlooks the front aspect. There is also the bathroom which has been fitted with a panel enclosed bath with fixed shower point, wash hand basin, low level W.C. and radiator.

#### Accommodation

Second Floor

Entrance Hall

Lounge/Dining Room 13' 8" x 13' 4" (4.17m x 4.06m)

**Kitchen** 11' 8" x 6' 6" (3.56m x 1.98m)

Bedroom 1 10' 9" x 10' 4" (3.28m x 3.15m)

Bedroom 2 10' 8" x 6' 5" (3.25m x 1.96m)