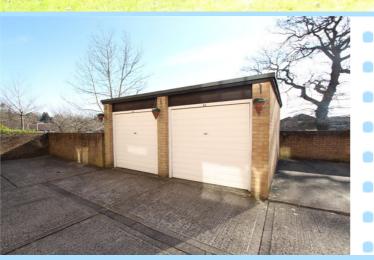

Outside there is a storage room by the front door and to the rear there is the added benefit of two garages enbloc.

Bathroom

Outside

Two Garages en-bloc

TOTAL APPROX. FLOOR AREA 725 SQ.FT. (67.3 SQ.M.) White every adverse these been avea be service the accuracy of the floor plan continues have, measurements does used to the service of the service and the service of the floor plan continues have, measurements measure, or me searchered. The plan is the literative purposes by and should be used as such by any prospective purchase. The service, systems and applements should have not been tabled and no guarantee as to the movement of the provide the provide plane.