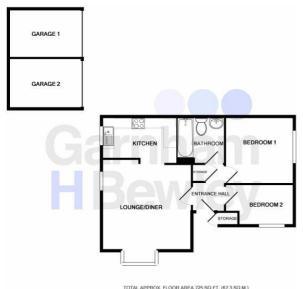

#### Accommodation

Second Floor

Entrance Hall

Lounge/Dining Room 13' 8" x 13' 4" (4.17m x 4.06m)

**Kitchen** 11' 8" x 6' 6" (3.56m x 1.98m)

Bedroom 1 10' 9" x 10' 4" (3.28m x 3.15m)

Bedroom 2 10' 8" x 6' 5" (3.25m x 1.96m)

Bathroom

Outside

Two Garages en-bloc

TOTAL APPROX. FLOOR AREA 725 SQ.FT. (67.3 SQ.M.) White every adverse these been avea be service the accuracy of the floor plan continues have, measurements does used to the service of the service and the service of the floor plan continues have, measurements measure, or me searchered. The plan is the literative purposes by and should be used as such by any prospective purchase. The service, systems and applements should have not been tabled and no guarantee as to the movement of the provide the provide plane.