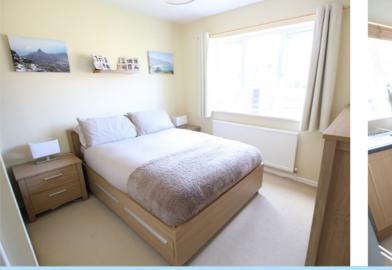

The accommodation consists of communal steps leading up to the second floor with front door onto entrance hall. Lounge/dining room with bay window to front aspect and window to side. The kitchen has been fitted with a range of wall and base level units with areas of work surfaces, sink with drainer, space for fridge/freezer, cooker, washing machine and window to side aspect. The master bedroom has window to side aspect and fitted wardrobes. Bedroom two overlooks the front aspect. There is also the bathroom which has been fitted with a panel enclosed bath with fixed shower point, wash hand basin, low level W.C. and radiator.

#### Accommodation

Second Floor

Entrance Hall

Lounge/Dining Room 13' 8" x 13' 4" (4.17m x 4.06m)

**Kitchen** 11' 8" x 6' 6" (3.56m x 1.98m)

Bedroom 1 10' 9" x 10' 4" (3.28m x 3.15m)

Bedroom 2 10' 8" x 6' 5" (3.25m x 1.96m)