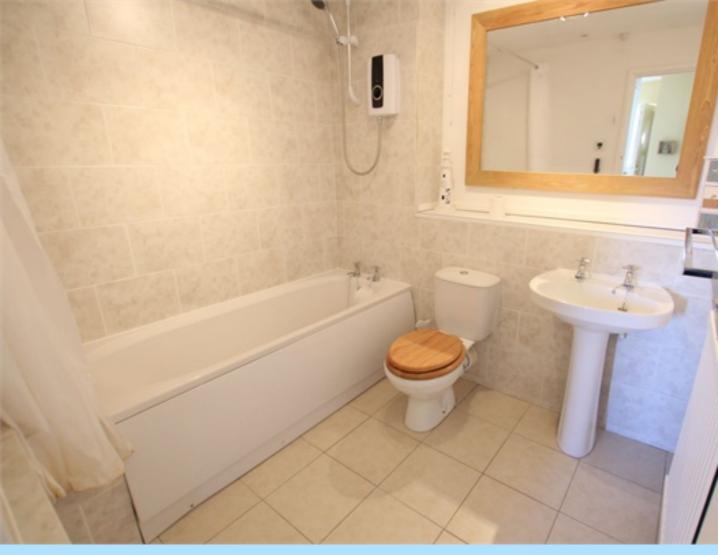

The accommodation consists of communal steps leading up to the second floor with front door onto entrance hall. Lounge/dining room with bay window to front aspect and window to side. The kitchen has been fitted with a range of wall and base level units with areas of work surfaces, sink with drainer, space for fridge/freezer, cooker, washing machine and window to side aspect. The master bedroom has window to side aspect and fitted wardrobes. Bedroom two overlooks the front aspect. There is also the bathroom which has been fitted with a panel enclosed bath with fixed shower point, wash hand basin, low level W.C. and radiator.

Bathroom

Outside

Two Garages en-bloc

TOTAL APPROX. FLOOR AREA 725 SQ.FT. (67.3 SQ.M.) White every adverse these been avea be service the accuracy of the floor plan continues have, measurements does used to the service of the service and the service of the floor plan continues have, measurements measure, or me searchered. The plan is the literative purposes by and should be used as such by any prospective purchase. The service, systems and applements should have not been tabled and no guarantee as to the movement of the provide the provide plane.