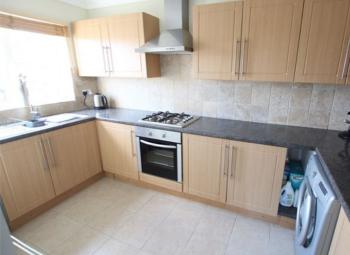

The accommodation consists of communal steps leading up to the second floor with front door onto entrance hall. Lounge/dining room with bay window to front aspect and window to side. The kitchen has been fitted with a range of wall and base level units with areas of work surfaces, sink with drainer, space for fridge/freezer, cooker, washing machine and window to side aspect. The master bedroom has window to side aspect and fitted wardrobes. Bedroom two overlooks the front aspect. There is also the bathroom which has been fitted with a panel enclosed bath with fixed shower point, wash hand basin, low level W.C. and radiator.

#### Accommodation

Second Floor

Entrance Hall

Lounge/Dining Room 13' 8" x 13' 4" (4.17m x 4.06m)

**Kitchen** 11' 8" x 6' 6" (3.56m x 1.98m)

Bedroom 1 10' 9" x 10' 4" (3.28m x 3.15m)

Bedroom 2 10' 8" x 6' 5" (3.25m x 1.96m)