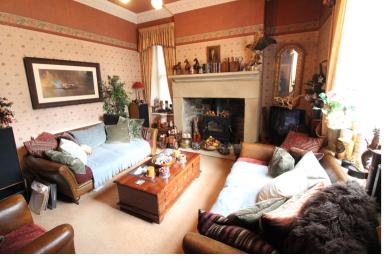

## **FULL DESCRIPTION**

A unique opportunity has arisen to purchase 'The Manse' - A stunning stone built 4 bedroom detached residence situated in the sought after village location of Oxenhope with excellent access to village amenities and the local primary school. The well proportioned accommodation comprises of a fabulous entrance hall with feature stained glass window, the spacious lounge has bay window to the front, open fire in feature fireplace, radiator. The dining room has windows to the front and side and a living flame gas coal effect fire. There is a third reception room to the rear with two windows and a multi-fuel burning stove in feature fireplace. The kitchen has a range of base and wall mounted units, Range style cooker, window to the side and access to utility room with separate WC. To the first floor the stunning landing has a feature portrait stained glass window, there are four good size bedrooms, three of which have windows to both front and side aspect. There is a dressing room with en-suite shower room, and an 18ft long house bathroom. Externally the property has enclosed gardens to the front, a rear driveway leads to a car port. Viewing essential to fully appreciate this most individual of properties.