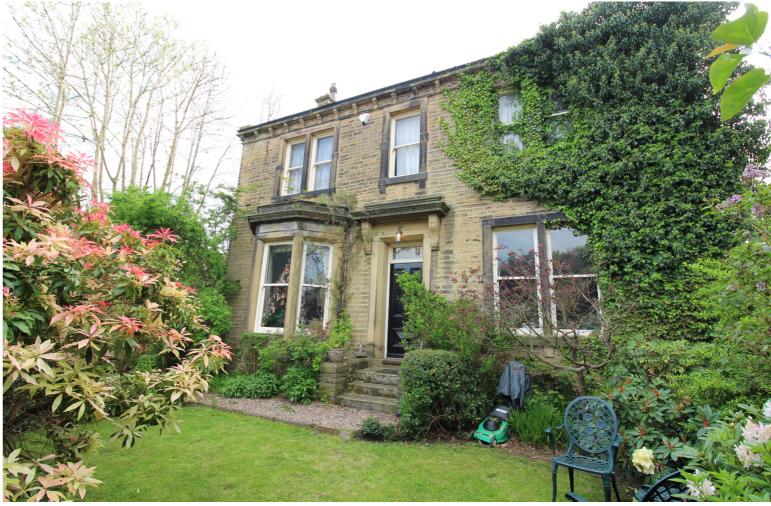

## **SUMMARY**

'THE MANSE' - \*\*A STUNNING 4 BEDROOM DETACHED PERIOD RESIDENCE NESTLED IN THE HEART OF THE SOUGHT AFTER VILLAGE LOCATION OF OXENHOPE WITH EXCELLENT ACCESS TO VILLAGE AMENITIES AND THE LOCAL PRIMARY SCHOOL!!\*\* Having 3 reception rooms, spacious cellars, dressing room with en-suite shower room, house bathroom, enclosed gardens, drive & car port - VIEWING ESSENTIAL TO FULLY APPRECIATE!! EPC exempt.

## **FULL DESCRIPTION**

A unique opportunity has arisen to purchase 'The Manse' - A stunning stone built 4 bedroom detached residence situated in the sought after village location of Oxenhope with excellent access to village amenities and the local primary school. The well proportioned accommodation comprises of a fabulous entrance hall with feature stained glass window, the spacious lounge has bay window to the front, open fire in feature fireplace, radiator. The dining room has windows to the front and side and a living flame gas coal effect fire. There is a third reception room to the rear with two windows and a multi-fuel burning stove in feature fireplace. The kitchen has a range of base and wall mounted units, Range style cooker, window to the side and access to utility room with separate WC. To the first floor the stunning landing has a feature portrait stained glass window, there are four good size bedrooms, three of which have windows to both front and side aspect. There is a dressing room with en-suite shower room, and an 18ft long house bathroom. Externally the property has enclosed gardens to the front, a rear driveway leads to a car port. Viewing essential to fully appreciate this most individual of properties.