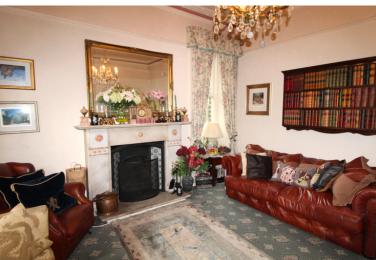

## **FULL DESCRIPTION**

A unique opportunity has arisen to purchase 'The Manse' - A stunning stone built 4 bedroom detached residence situated in the sought after village location of Oxenhope with excellent access to village amenities and the local primary school. The well proportioned accommodation comprises of a fabulous entrance hall with feature stained glass window, the spacious lounge has bay window to the front, open fire in feature fireplace, radiator. The dining room has windows to the front and side and a living flame gas coal effect fire. There is a third reception room to the rear with two windows and a multi-fuel burning stove in feature fireplace. The kitchen has a range of base and wall mounted units, Range style cooker, window to the side and access to utility room with separate WC. To the first floor the stunning landing has a feature portrait stained glass window, there are four good size bedrooms, three of which have windows to both front and side aspect. There is a dressing room with en-suite shower room, and an 18ft long house bathroom. Externally the property has enclosed gardens to the front, a rear driveway leads to a car port. Viewing essential to fully appreciate this most individual of properties.