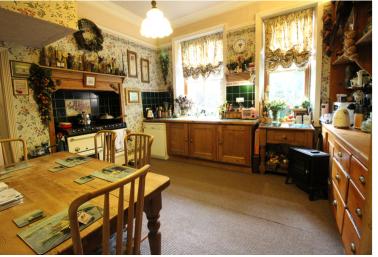

## **FULL DESCRIPTION**

A unique opportunity has arisen to purchase 'The Manse' - A stunning stone built 4 bedroom detached residence situated in the sought after village location of Oxenhope with excellent access to village amenities and the local primary school. The well proportioned accommodation comprises of a fabulous entrance hall with feature stained glass window, the spacious lounge has bay window to the front, open fire in feature fireplace, radiator. The dining room has windows to the front and side and a living flame gas coal effect fire. There is a third reception room to the rear with two windows and a multi-fuel burning stove in feature fireplace. The kitchen has a range of base and wall mounted units, Range style cooker, window to the side and access to utility room with separate WC. To the first floor the stunning landing has a feature portrait stained glass window, there are four good size bedrooms, three of which have windows to both front and side aspect. There is a dressing room with en-suite shower room, and an 18ft long house bathroom. Externally the property has enclosed gardens to the front, a rear driveway leads to a car port. Viewing essential to fully appreciate this most individual of properties.