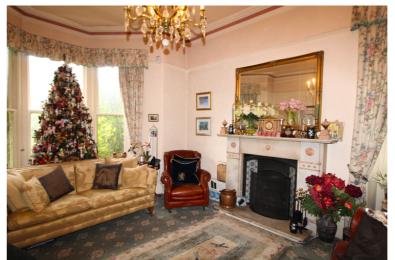

## **FULL DESCRIPTION**

A unique opportunity has arisen to purchase 'The Manse' - A stunning stone built 4 bedroom detached residence situated in the sought after village location of Oxenhope with excellent access to village amenities and the local primary school. The well proportioned accommodation comprises of a fabulous entrance hall with feature stained glass window, the spacious lounge has bay window to the front, open fire in feature fireplace, radiator. The dining room has windows to the front and side and a living flame gas coal effect fire. There is a third reception room to the rear with two windows and a multi-fuel burning stove in feature fireplace. The kitchen has a range of base and wall mounted units, Range style cooker, window to the side and access to utility room with separate WC. To the first floor the stunning landing has a feature portrait stained glass window, there are four good size bedrooms, three of which have windows to both front and side aspect. There is a dressing room with en-suite shower room, and an 18ft long house bathroom. Externally the property has enclosed gardens to the front, a rear driveway leads to a car port. Viewing essential to fully appreciate this most individual of properties.