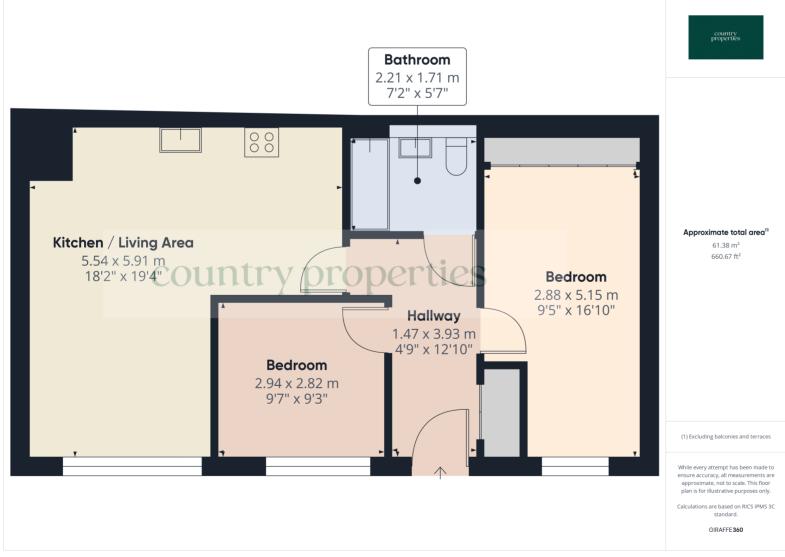

#### **Ground Floor**

### **Entrance Hall**

Laminated flooring with doors leading to all rooms. Large double storage cupboard housing water tank. Radiator. Opaque window to front above door.

## Living Room

Continuation of laminated flooring. Radiator. TV & Internet point. Double glazed window to front.

# Kitchen/Diner

Continuation of laminated flooring.
Radiator. Wall and floor storage
cupboards with white frontage and a
selection of integrated appliances
including, fridge freezer, Electrolux
dishwasher, Hoover washer/dryer,
Zanussi Oven, Zanussi electric Hob
and AEG extractor fan. Stainless steel
sink basin with chrome mixer tap.
Tiled splash back.

#### Bathroom

Three piece bathroom suite comprising of low level W/C with dual flush. Low level paneled bath with thermostatically controlled shower with riser adjustment and glass shower screen. Vanity sink basin with chrome mixer tap. Wall mounted heated towel rail. Extractor fan.

## Master Bedroom

Carpeted. Double glazed window to front. 2 radiators. Large built-in wardrobe with sliding doors.

### Bedroom 2

Carpeted. Radiator. Double glazed window to front.