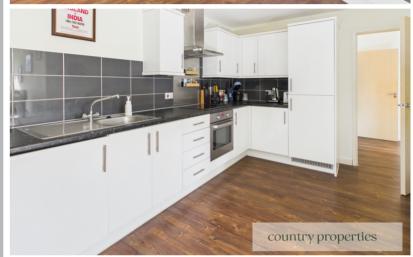

# Kitchen/Diner

Continuation of laminated flooring.
Radiator. Wall and floor storage
cupboards with white frontage and a
selection of integrated appliances
including, fridge freezer, Electrolux
dishwasher, Hoover washer/dryer,
Zanussi Oven, Zanussi electric Hob
and AEG extractor fan. Stainless steel
sink basin with chrome mixer tap.
Tiled splash back.