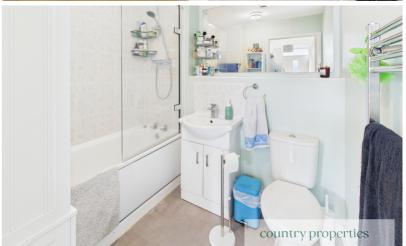

#### Bathroom

Three piece bathroom suite comprising of low level W/C with dual flush. Low level paneled bath with thermostatically controlled shower with riser adjustment and glass shower screen. Vanity sink basin with chrome mixer tap. Wall mounted heated towel rail. Extractor fan.