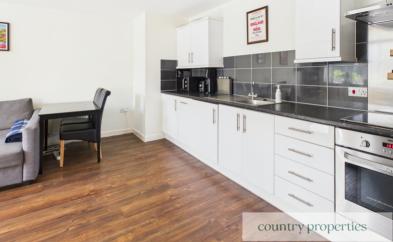

# Kitchen/Diner

Continuation of laminated flooring.
Radiator. Wall and floor storage
cupboards with white frontage and a
selection of integrated appliances
including, fridge freezer, Electrolux
dishwasher, Hoover washer/dryer,
Zanussi Oven, Zanussi electric Hob
and AEG extractor fan. Stainless steel
sink basin with chrome mixer tap.
Tiled splash back.