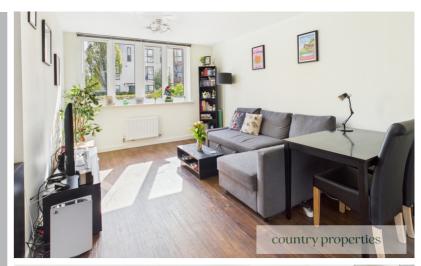

## Living Room

Continuation of laminated flooring. Radiator. TV & Internet point. Double glazed window to front.