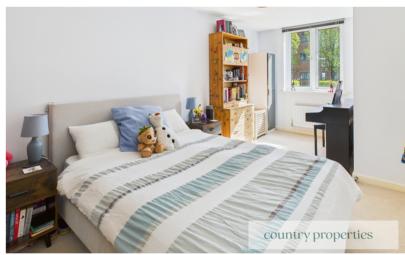

## Master Bedroom

Carpeted. Double glazed window to front. 2 radiators. Large built-in wardrobe with sliding doors.

### Bedroom 2

Carpeted. Radiator. Double glazed window to front.