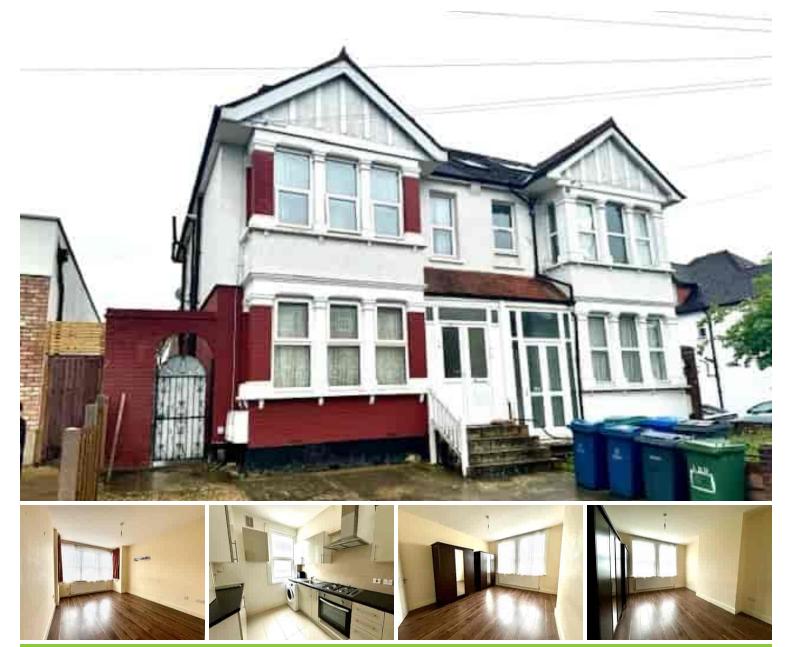

## PINNER VIEW, HARROW £1,900 pcm

\*\* AVAILABLE IMMEDIATELY \*\* A spacious three double bedroom split level flat, conveniently located for shops, schools and transport links. The property briefly comprises communal entrance, stairs to first floor landing, living room, kitchen, bathroom with separate W/C, master bedroom off second floor landing with en-suite. Further benefits include double glazing, gas central heating and private rear garden. There is also the option to acquire the single garage with vehicle access from side road for an extra £100pcm.

- THREE DOUBLE BEDROOMS
- SPLIT LEVEL FLAT
- DOUBLE GLAZING AND GAS CENTRAL HEATING
- AVAILABLE IMMEDIATELY
- BATHROOM WITH SEPARATE W/C
- EN SUITE TO MASTER BEDROOM
- EAVES STORAGE
- PRIVATE REAR GARDEN
- OPTION TO RENT SINGLE GARAGE FOR AN EXTRA £100 PCM

**Ground Floor** 

Communal Entrance

**First Floor** 

Landing

**Living Room** 15' 7" max x 11' 3" max (4.75m x 3.43m)

**Kitchen** 8' 8" max x 7' 6" max (2.64m x 2.29m)

**Bedroom Two** 15' 9" max x 11' 10" max (4.80m x 3.61m)