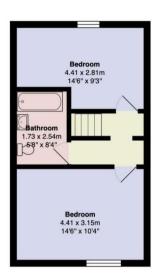

This is a leasehold property with 851 years remaining on the lease; there is no ground rent and no service charge.

The interior of this well presented property comprises a spacious living room, dining room, utility room, downstairs WC and fitted kitchen on the ground floor. The first floor consists of 2 bedrooms and the family bathroom. The exterior boasts a private rear garden, perfect for enjoying the summer months. The long multi-car driveway can be separated to use for a business private entrance, the garden is lovely and a great size which holds the outbuilding as previously mentioned the potential cant be put into words for this property. The outbuilding is situated over two floors with power and water and presents an abundance of opportunities.

Paying this fee ensures that the seller takes their property off the market and reserves it exclusively for you, therefore eliminating the risk of gazumping and aborted costs.

 $\label{eq:total_control} Total\ Area: 176.8\ m^2\ ...\ 1903\ ft^2$  All measurements are approximate and for display purposes only