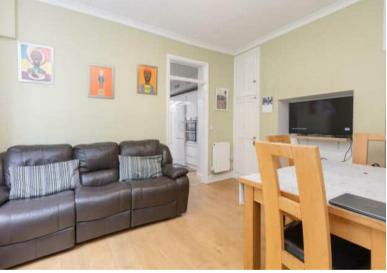

This is a leasehold property with 851 years remaining on the lease; there is no ground rent and no service charge.

The interior of this well presented property comprises a spacious living room, dining room, utility room, downstairs WC and fitted kitchen on the ground floor. The first floor consists of 2 bedrooms and the family bathroom. The exterior boasts a private rear garden, perfect for enjoying the summer months. The long multi-car driveway can be separated to use for a business private entrance, the garden is lovely and a great size which holds the outbuilding as previously mentioned the potential cant be put into words for this property. The outbuilding is situated over two floors with power and water and presents an abundance of opportunities.