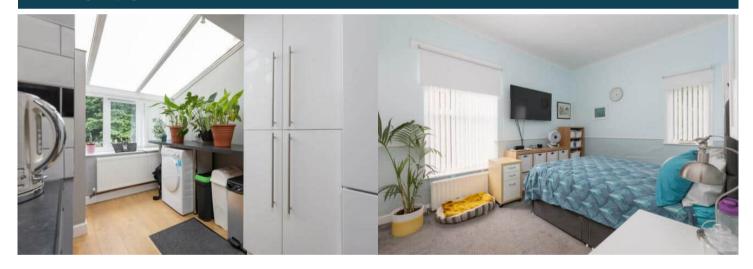

This is a leasehold property with 851 years remaining on the lease; there is no ground rent and no service charge.

The interior of this well presented property comprises a spacious living room, dining room, utility room, downstairs WC and fitted kitchen on the ground floor. The first floor consists of 2 bedrooms and the family bathroom. The exterior boasts a private rear garden, perfect for enjoying the summer months. The long multi-car driveway can be separated to use for a business private entrance, the garden is lovely and a great size which holds the outbuilding as previously mentioned the potential cant be put into words for this property. The outbuilding is situated over two floors with power and water and presents an abundance of opportunities.