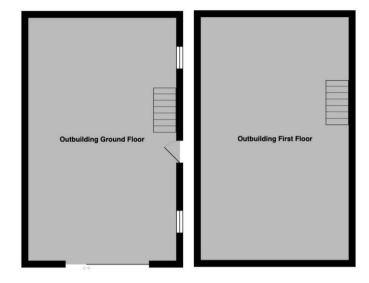

This is a leasehold property with 851 years remaining on the lease; there is no ground rent and no service charge.

The interior of this well presented property comprises a spacious living room, dining room, utility room, downstairs WC and fitted kitchen on the ground floor. The first floor consists of 2 bedrooms and the family bathroom. The exterior boasts a private rear garden, perfect for enjoying the summer months. The long multi-car driveway can be separated to use for a business private entrance, the garden is lovely and a great size which holds the outbuilding as previously mentioned the potential cant be put into words for this property. The outbuilding is situated over two floors with power and water and presents an abundance of opportunities.

Paying this fee ensures that the seller takes their property off the market and reserves it exclusively for you, therefore eliminating the risk of gazumping and aborted costs.

 $\label{eq:total_control} Total\ Area: 176.8\ m^2\ ...\ 1903\ ft^2$  All measurements are approximate and for display purposes only