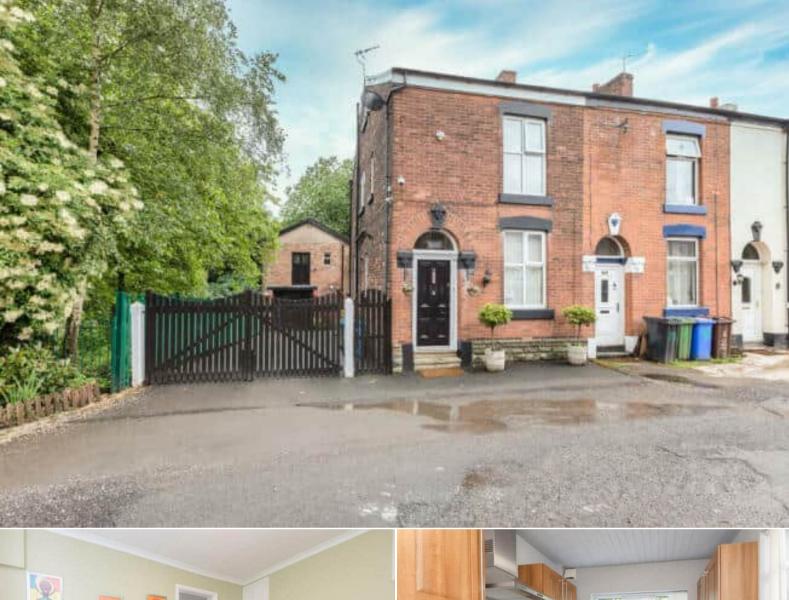

## New Lees Street Ashton-under-Lyne

Bettermove are proud to present this spacious 2 bedroom end of terraced house in Ashton-under-Lyne.

The property benefits from double glazing, gas central heating throughout and has off street parking available via the gated driveway. The council tax band is A.

This is a leasehold property with 851 years remaining on the lease; there is no ground rent and no service charge.

The interior of this well presented property comprises a spacious living room, dining room, utility room, downstairs WC and fitted kitchen on the ground floor. The first floor consists of 2 bedrooms and the family bathroom. The exterior boasts a private rear garden, perfect for enjoying the summer months. The long multi-car driveway can be separated to use for a business private entrance, the garden is lovely and a great size which holds the outbuilding as previously mentioned the potential cant be put into words for this property. The outbuilding is situated over two floors with power and water and presents an abundance of opportunities.

Situated in the sought after town of Ashton-under-Lyne, the property is close to a wide range of amenities, including supermarkets, shops, restaurants and pubs. Excellent transport links can be found from the A627, A6043, M60, Ashton-under-Lyne rail and tram interchange station.