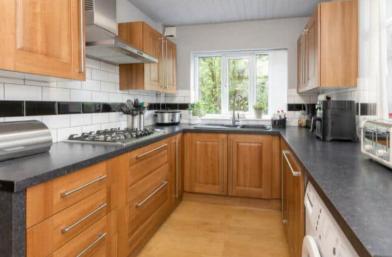

This is a leasehold property with 851 years remaining on the lease; there is no ground rent and no service charge.

The interior of this well presented property comprises a spacious living room, dining room, utility room, downstairs WC and fitted kitchen on the ground floor. The first floor consists of 2 bedrooms and the family bathroom. The exterior boasts a private rear garden, perfect for enjoying the summer months. The long multi-car driveway can be separated to use for a business private entrance, the garden is lovely and a great size which holds the outbuilding as previously mentioned the potential cant be put into words for this property. The outbuilding is situated over two floors with power and water and presents an abundance of opportunities.