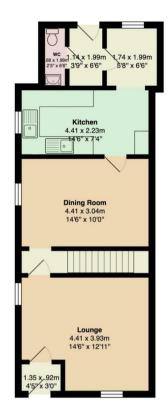

This is a leasehold property with 851 years remaining on the lease; there is no ground rent and no service charge.

The interior of this well presented property comprises a spacious living room, dining room, utility room, downstairs WC and fitted kitchen on the ground floor. The first floor consists of 2 bedrooms and the family bathroom. The exterior boasts a private rear garden, perfect for enjoying the summer months. The long multi-car driveway can be separated to use for a business private entrance, the garden is lovely and a great size which holds the outbuilding as previously mentioned the potential cant be put into words for this property. The outbuilding is situated over two floors with power and water and presents an abundance of opportunities.

Paying this fee ensures that the seller takes their property off the market and reserves it exclusively for you, therefore eliminating the risk of gazumping and aborted costs.

 $\label{eq:total_control} Total\ Area: 176.8\ m^2\ ...\ 1903\ ft^2$  All measurements are approximate and for display purposes only