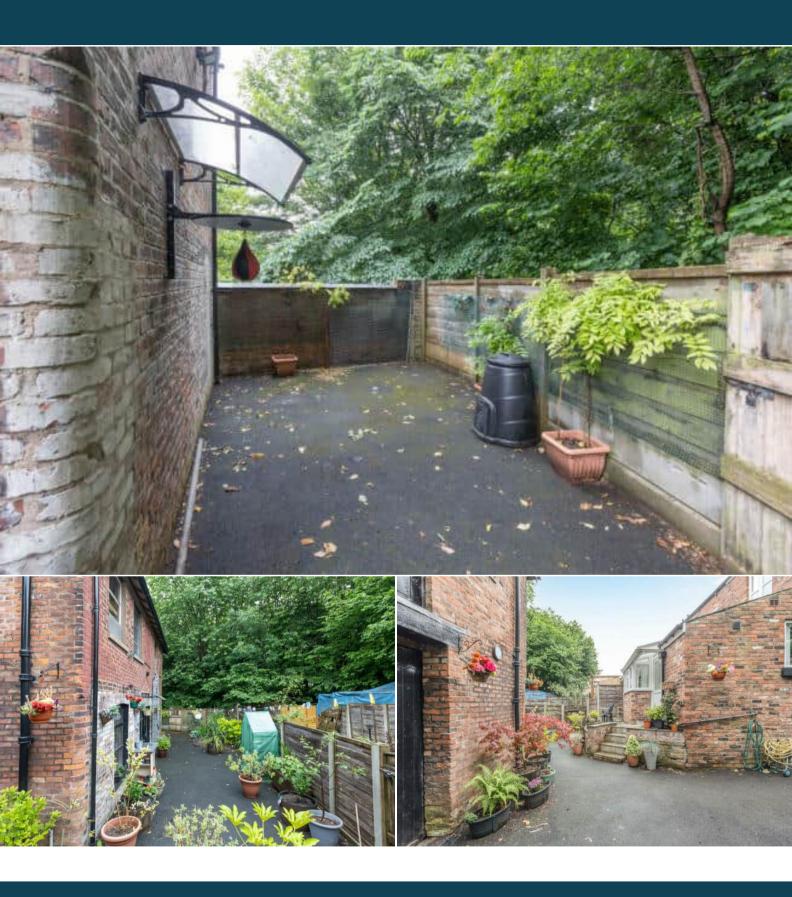

This is a leasehold property with 851 years remaining on the lease; there is no ground rent and no service charge.

The interior of this well presented property comprises a spacious living room, dining room, utility room, downstairs WC and fitted kitchen on the ground floor. The first floor consists of 2 bedrooms and the family bathroom. The exterior boasts a private rear garden, perfect for enjoying the summer months. The long multi-car driveway can be separated to use for a business private entrance, the garden is lovely and a great size which holds the outbuilding as previously mentioned the potential cant be put into words for this property. The outbuilding is situated over two floors with power and water and presents an abundance of opportunities.