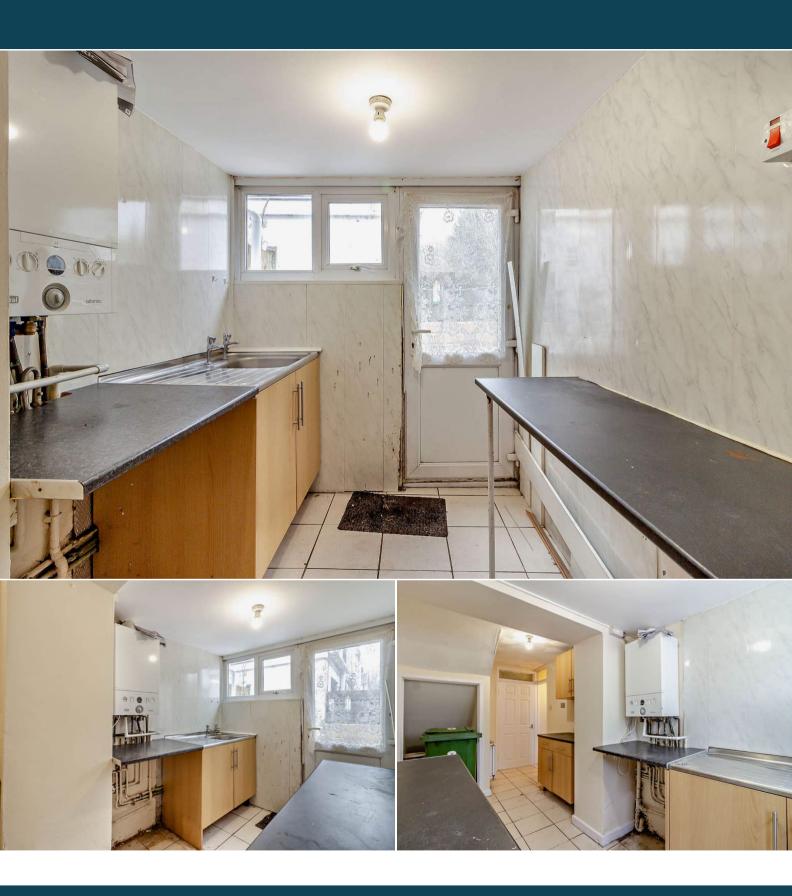

The council tax band is A.

The interior of this beautifully presented property comprises a spacious living room, fitted kitchen and dining area on the ground floor. The first floor consists of 2 bedrooms and the family bathroom. The exterior boasts a private rear garden, perfect for enjoying the summer months.