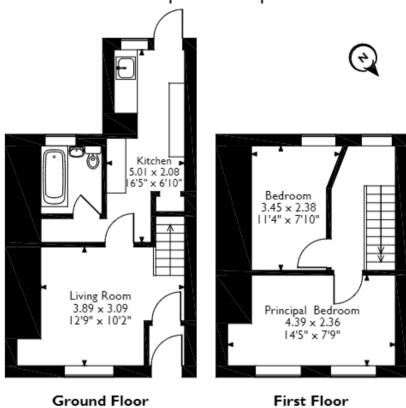

## Wellington Street, Aberdare Approximate Gross Internal Area 55 Sq M/592 Sq Ft

Please note that the location of doors, windows and other items are approximate and this floorplan is to be used for illustrative purposes only. Unauthorized reproduction is prohibited.