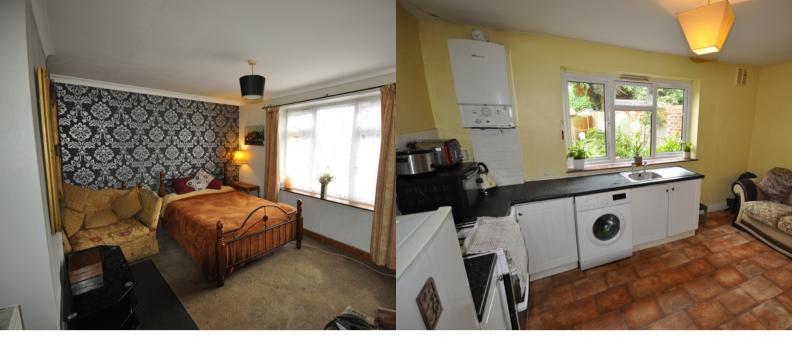

## **ROOM DESCRIPTIONS**

**BEDROOM/LOUNGE** 

11' 0" x 14' 05" (3.35m x 4.39m) Double Glazed window to front, Radiator, Coving

HALL

Storage Cupboard

KITCHEN/DINING

14' 04" x 10' 04" (4.37m x 3.15m) Double Glazed window to rear, Worcester Boiler, Base units with worktop over, stainless steel sink and drainer, larder cupboard, space for appliances

## **BATHROOM**

7' 04" x 5' 10" (2.24m x 1.78m) Bath with WC and wash hand basin, 2 double glazed windows