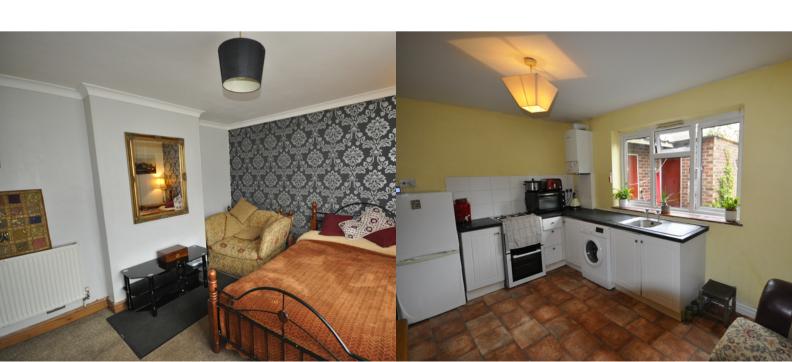

## **ROOM DESCRIPTIONS**

**BEDROOM/LOUNGE** 

11' 0" x 14' 05" (3.35m x 4.39m) Double Glazed window to front, Radiator, Coving

HALL

Storage Cupboard

KITCHEN/DINING

14' 04" x 10' 04" (4.37m x 3.15m) Double Glazed window to rear, Worcester Boiler, Base units with worktop over, stainless steel sink and drainer, larder cupboard, space for appliances