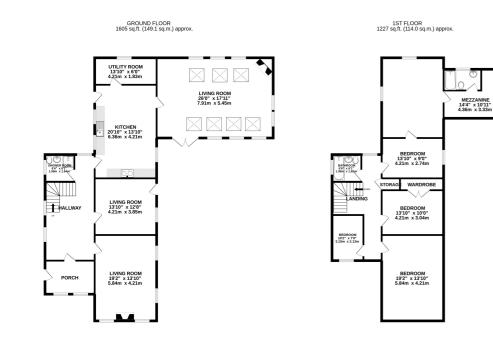

### GROUND FLOOR 3073 sq.ft. (285.5 sq.m.) approx.

TOTAL FLOOR AFKE1: 2825 2941, (283.1 sq.m.) approx. While devy allegine bein made to rever be accuracy of the deput notationate there, measurements, ef doors, windows, comer and eavy other literative purposes only and hourd be used as used by any prospective parchainer. This gais is the initiative purposes only and hourd be used as used by any prospective parchainer. This gais is the two prevails and hourd be used as used by any prospective parchainer. This gais is the two prevails of the deput of the deput of the deput of the based of the deput of the based of the deput of the based of the deput of t

TOTAL FLOOR AREA: 3073 49, dt (2655 54, m), approx. Which every time to have made been to council of energy measurements of door, undows, noom and any other times are approximate and no responsibility in taken for any energy measurement. The pain is not illustrative purposes of up and should be used as such by any prospective partnerse. The service's system and applications: show have not been tested and no guarantee as the down thereas the service's writemast and applications are the service of the servic