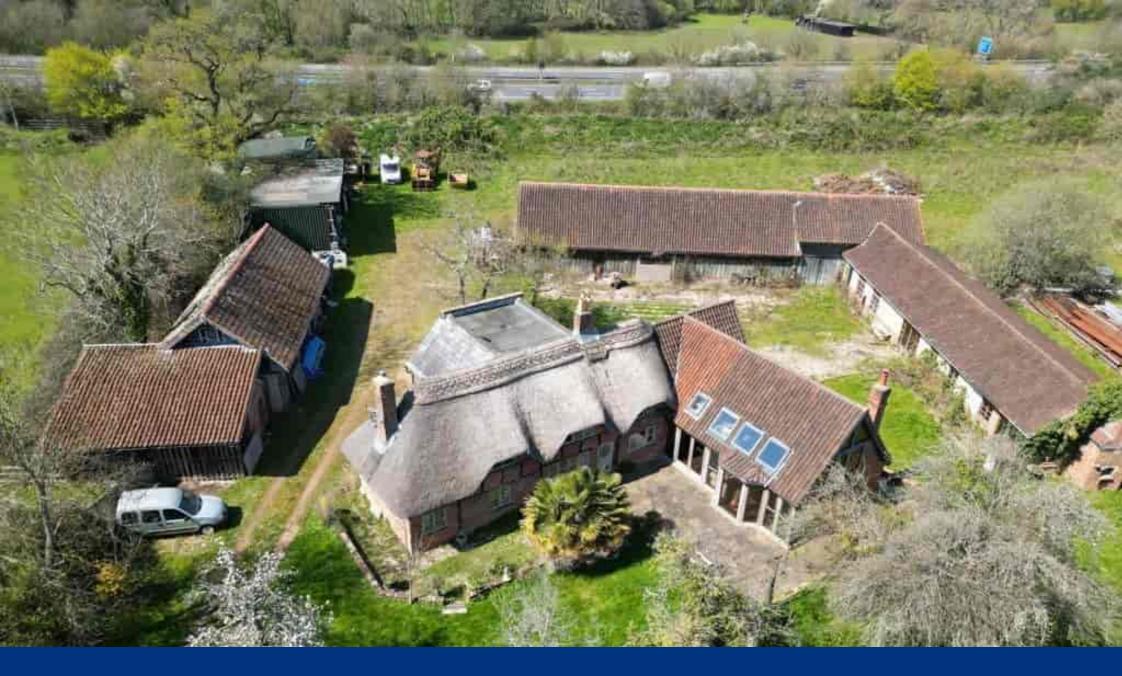

Old Oak Farm is a fascinating period part thatched property steeped in character and charm. Approached via a long driveway, the house and outbuildings sit centrally within the land which extends to just under 3.5 acres. Old Oak Farm is a fascinating period part thatched property steeped in character and charm. Approached via a long driveway, the house and outbuildings sit centrally within the land which extends to just under 3.5 acres.

Outside the grounds extend to some 3.5 acres, including gardens and paddocks. Within the grounds are a number of outbuildings including an L-shape barn which extends to 3000 square feet.

We believe this to be a wonderful opportunity to acquire a well loved family home with a myriad of potential uses.

Agents Notes. Completion is not available until the end of April 2023. Old Oak Farm is adjacent to the M27. Old Oak Farm is offered on an unconditional basis.