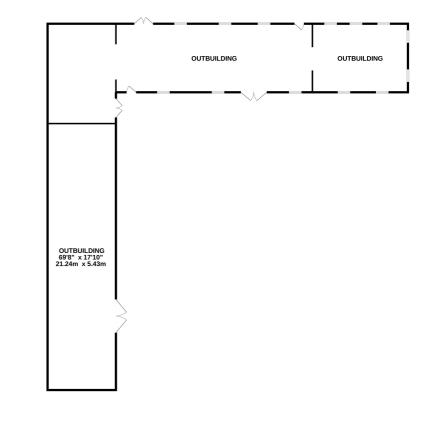

Outside the grounds extend to some 3.5 acres, including gardens and paddocks. Within the grounds are a number of outbuildings including an L-shape barn which extends to 3000 square feet.

We believe this to be a wonderful opportunity to acquire a well loved family home with a myriad of potential uses.

### GROUND FLOOR 3073 sq.ft. (285.5 sq.m.) approx.

TOTAL FLOOR AFKE1: 2825 2941, (283.1 sq.m.) approx. While devy allegine bein made to rever be accuracy of the deput notationate there, measurements, ef doors, windows, comer and eavy other literative purposes only and hourd be used as used by any prospective parchainer. This gais is the initiative purposes only and hourd be used as used by any prospective parchainer. This gais is the two prevails and hourd be used as used by any prospective parchainer. This gais is the two prevails of the deput of the deput of the deput of the based of the deput of the based of the deput of the based of the deput of t