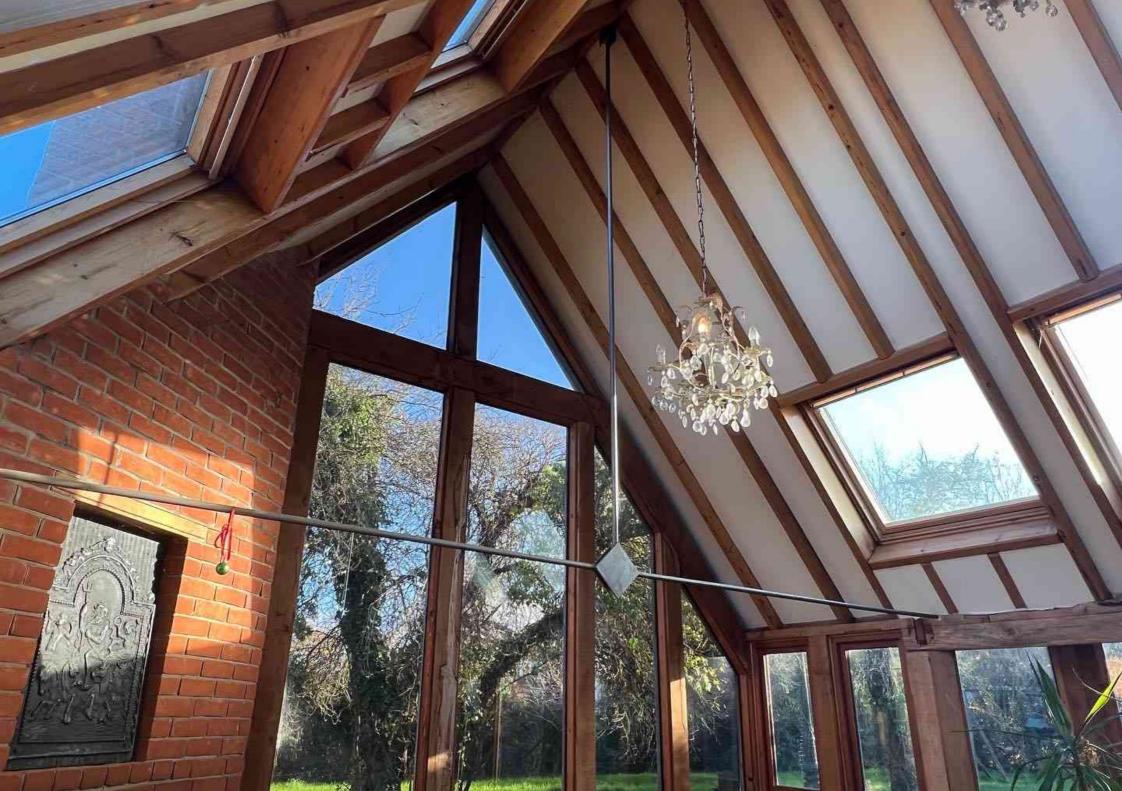

As befitting of it's era, Old Oak Farm has a wealth of period features and charm including exposed beams and wood burning stoves. The ground floor boasts a range of entertaining areas with the majority having views over the extensive grounds. Of particular note is the spectacular vaulted sitting room with huge Cathedral style windows and minstrels gallery. There is another impressive drawing room with exposed beams and wood burning stove, a separate dining room and farmhouse style kitchen ideal for more informal entertaining.