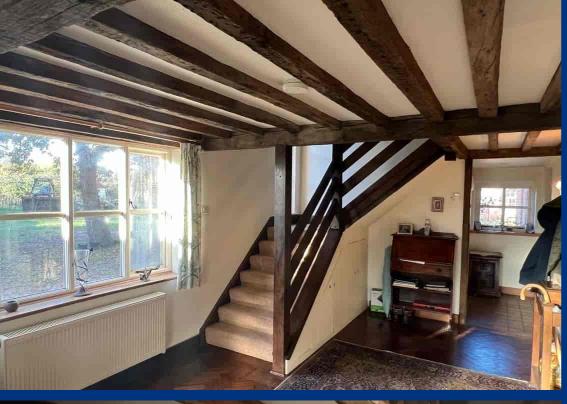

As befitting of it's era, Old Oak Farm has a wealth of period features and charm including exposed beams and wood burning stoves. The ground floor boasts a range of entertaining areas with the majority having views over the extensive grounds. Of particular note is the spectacular vaulted sitting room with huge Cathedral style windows and minstrels gallery. There is another impressive drawing room with exposed beams and wood burning stove, a separate dining room and farmhouse style kitchen ideal for more informal entertaining.