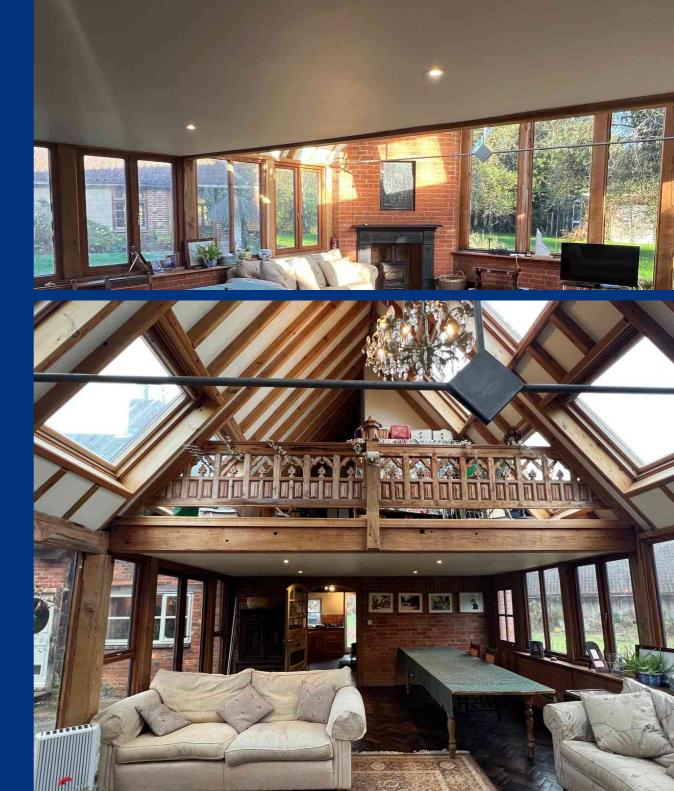

As befitting of it's era, Old Oak Farm has a wealth of period features and charm including exposed beams and wood burning stoves. The ground floor boasts a range of entertaining areas with the majority having views over the extensive grounds. Of particular note is the spectacular vaulted sitting room with huge Cathedral style windows and minstrels gallery. There is another impressive drawing room with exposed beams and wood burning stove, a separate dining room and farmhouse style kitchen ideal for more informal entertaining.