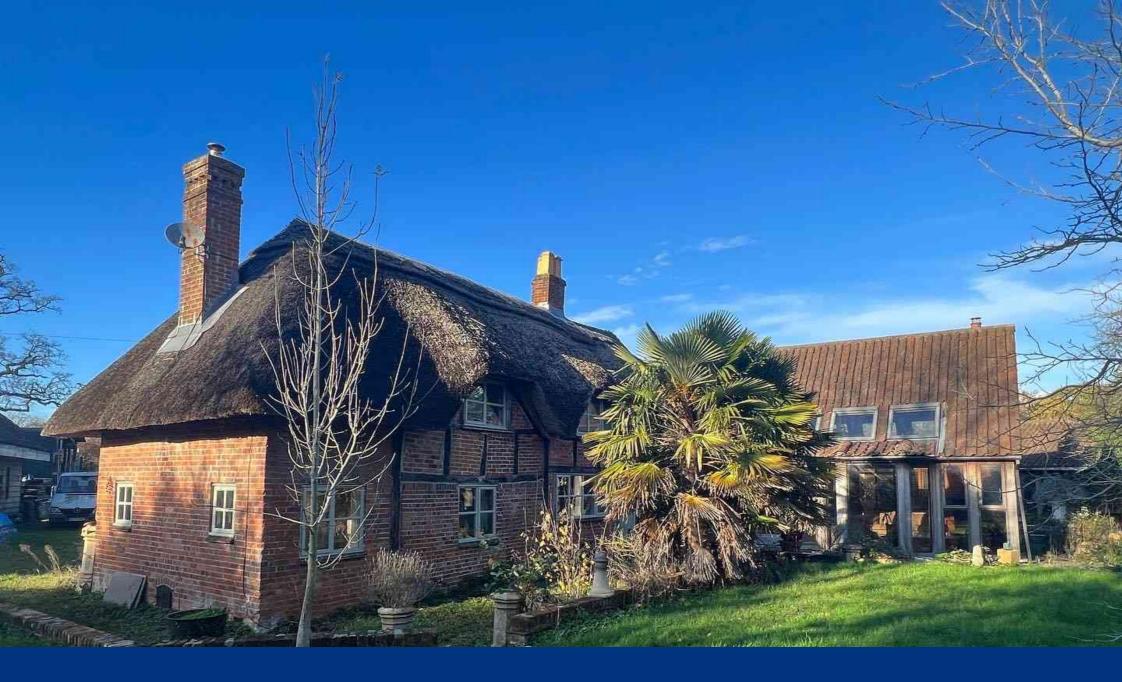

Old Oak Farm is a fascinating period part thatched property steeped in character and charm. Approached via a long driveway, the house and outbuildings sit centrally within the land which extends to just under 3.5 acres. Old Oak Farm is a fascinating period part thatched property steeped in character and charm. Approached via a long driveway, the house and outbuildings sit centrally within the land which extends to just under 3.5 acres.

As befitting of it's era, Old Oak Farm has a wealth of period features and charm including exposed beams and wood burning stoves. The ground floor boasts a range of entertaining areas with the majority having views over the extensive grounds. Of particular note is the spectacular vaulted sitting room with huge Cathedral style windows and minstrels gallery. There is another impressive drawing room with exposed beams and wood burning stove, a separate dining room and farmhouse style kitchen ideal for more informal entertaining.