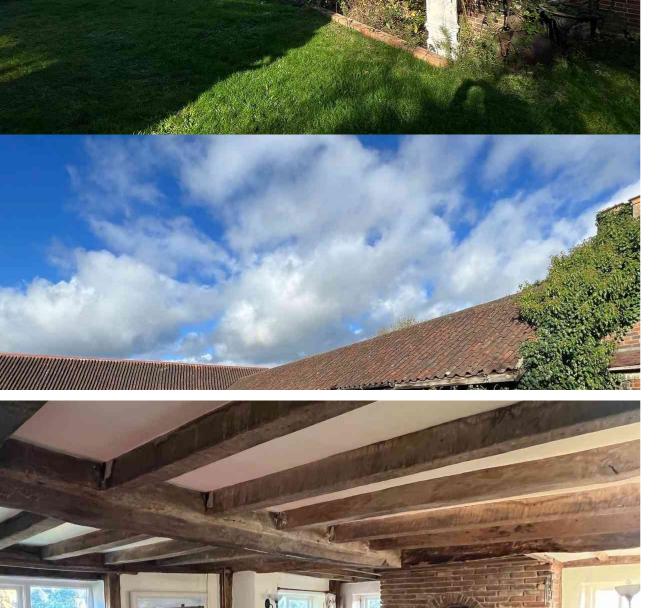

As befitting of it's era, Old Oak Farm has a wealth of period features and charm including exposed beams and wood burning stoves. The ground floor boasts a range of entertaining areas with the majority having views over the extensive grounds. Of particular note is the spectacular vaulted sitting room with huge Cathedral style windows and minstrels gallery. There is another impressive drawing room with exposed beams and wood burning stove, a separate dining room and farmhouse style kitchen ideal for more informal entertaining.