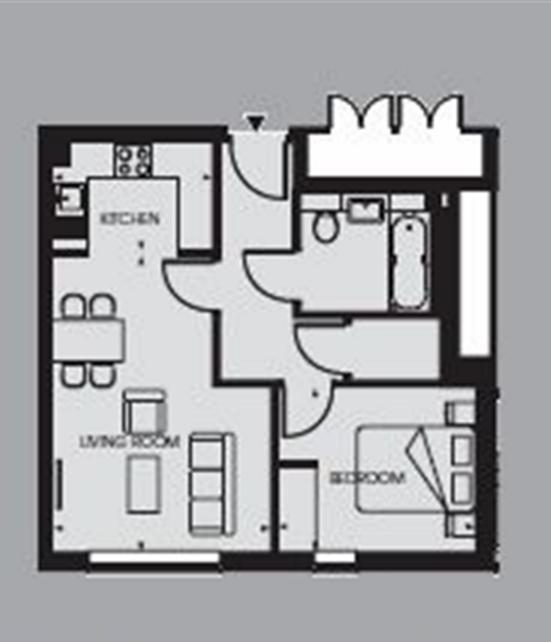

## Flat 103 Tennyson Apartments, 1 £240,000 Saffron Central Square, Croydon,

Living Room Kitchen Bedroom TOTAL

3.68m x 4.98m 2.70m x 1.80m 3.35m x 2.78m 11'0" x 9'1" 44.6 SQM

12'1" x 16'4" 8'10" x 5'11" 480 SQFT