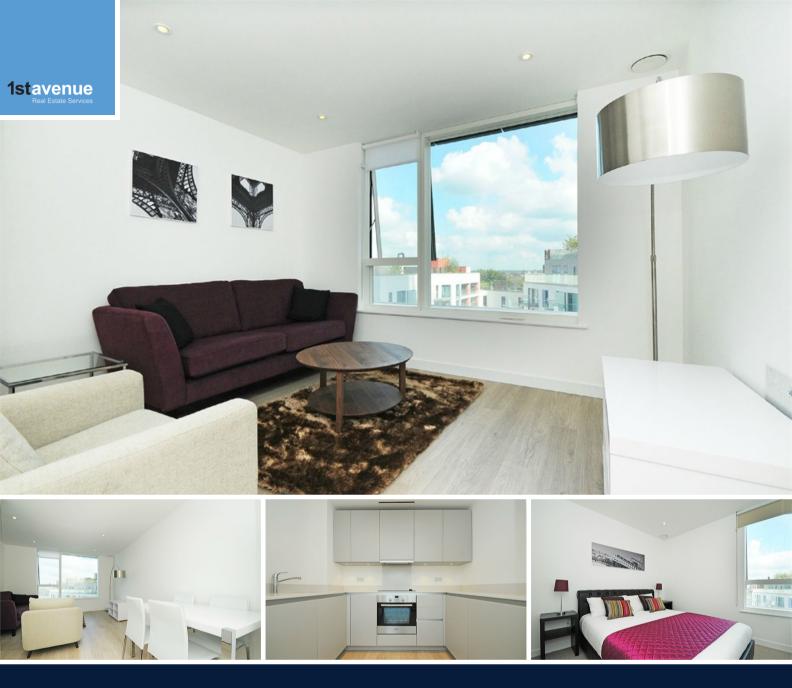

## Flat 103 Tennyson Apartments, 1 Saffron £240,000 Central Square, Croydon, Surrey. CR0 2FX

This beautiful furnished east facing one bedroom apartment is located on eighth floor and offers views into the communal courtyard and access the roof terrace. This residence offers luxurious contemporary interiors, beautiful communal areas and is located within a stunning modern building in the heart of Croydon's Central Business District. Further benefits include 24 hour concierge and residents gym. This property doesn't come with parking is EWS1 compliant.