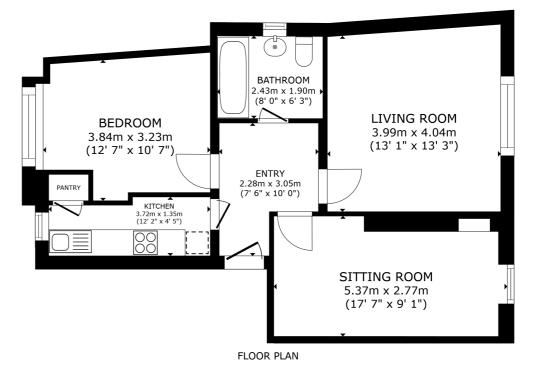

GROSS INTERNAL AREA FLOOR PLAN 61.5 m<sup>2</sup> (662 sq.ft.) TOTAL: 61.5 m<sup>2</sup> (662 sq.ft.)

## DISCLAIMER

These particulars are intended to give a fair description of the property but their accuracy cannot be guaranteed, and they do not constitute or form part of an offer of contract. Intending purchasers must rely on their own inspection of the property. None of the above appliances/services have been tested by ourselves. We recommend purchasers arrange for a qualified person to check all appliances/services before legal commitment. Whilst every attempt has been made to ensure the accuracy of the floorplan contained here, measurements of doors, windows, rooms and any other items are approximate and no responsibility is taken for any perconception, or mission, or mission, or mission, or mission are approximate and no responsibility is taken for any perconceptive purchaser.

Westpoint 4 Redheughs Rigg, South Gyle, Edinburgh EH12 9DQ error, omission, or misstatement. This plan is for illustrative purposes only and should be used as such by any prospective purchaser.