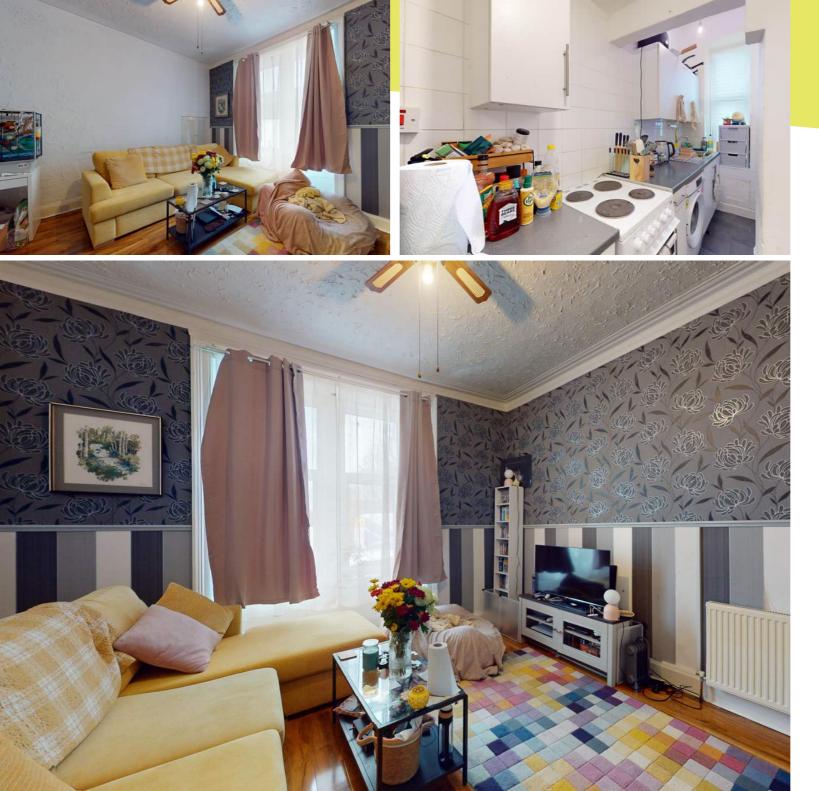

## 0/2, 6 CHAPPELL STREET

Barrhead, Glasgow, East Renfrewshire G78 1EZ

## Fixed Price £57,995

0333 344 2855 | property@portolio.co.uk

Portolio

Tenanted 2 bed buy-to-let investment property in Barrhead, East Renfrewshire. This ground floor property is located just 5 minutes walk from Barrhead Train Station which is an approximate 18 minute journey to Glasgow Central. The accommodation comprises an entrance Hall, living room, two bedrooms, kitchen and bathroom. The property benefits gas central heating, double glazing, and being fully compliant for the rental market.

The property is being sold with the tenants in situ as a buy-to-let investment property. The property is fully compliant and the tenant has been resident since September 2023 providing rental income on day 1 of purchase. The current tenancy generates an annual rental income of £7,800 which represents an immediate yield of 13.4%. The property is sold as seen and the sale price includes all the inventory items. The Home Report value is £60K.

## **FEATURES**

- Buy-to-let Investment
- Tenanted & Fully Compliant
- 2 Bedrooms
- Home Report £60,000
- Current Rental £650pm
- Current Yield 13%
- EPC Rating: D
- 61 sq m
- Unfurnished Let
- No Buyer Fees