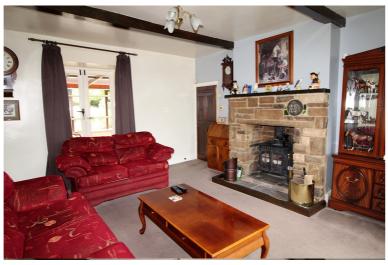

## **FULL DESCRIPTION**

Viewing is essential to fully appreciate this delighful, double fronted, extended property, situated on a good sized plot (Approx .16 of an acre) in the popular village location of Oakworth with excellent access to the local primary school. This property benefits from a double garage, ample parking and a spacious outbuilding. Accommodation comprises of an entrance hall, Lounge with windows to the front elevation, feature stone fireplace with stove fire, double doors opeing to a conservatory, cellar. Dining Kitchen with a range of fitted wall and base units, worktops, sink, gas fire, windows to the front and side elevations, Utility Room, good sized utility room with plumbing for washing machine, windows to the rear, side stable opeing entrance door. First floor landing with windows to the rear, Bedroom 1 is a large bedroom with two windows to the front elevation, built in wardrobes, good sized second bedroom with windows to the front elevation and fitted wardrobes, house bathroom comprising of a P shaped bath with shower over and screeen, w.c., wash basin, window to the rear. GAs centralheating and double glazing. A real feature of this property is the plot it sits in providing ample parking, double garage, good sized out building and well presented, landscaped gardens. We feel this property is a hidden gem and really must be viewed to be fully appreciated. EPC Rating D.