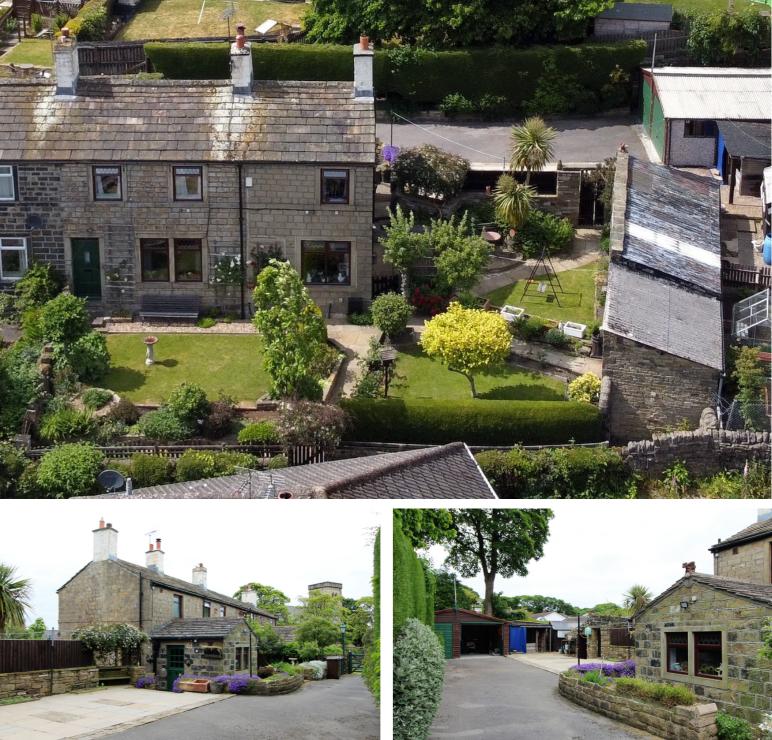

## **SUMMARY**

\*\* DOUBLE FRONTED, EXTENDED STONE END TERRACE, PLOT SIZE APPROX .16 acres, AMPLE PARKING, DOUBLE GARGAGE, GOOD SIZED STONE OUTBUILDING, LANDSCAPED GARDEN AND SEATING AREAS, VIEWING ESSENTIAL, EPC RATING D\*\*

## **FULL DESCRIPTION**

Viewing is essential to fully appreciate this delighful, double fronted, extended property, situated on a good sized plot (Approx .16 of an acre) in the popular village location of Oakworth with excellent access to the local primary school. This property benefits from a double garage, ample parking and a spacious outbuilding. Accommodation comprises of an entrance hall, Lounge with windows to the front elevation, feature stone fireplace with stove fire, double doors opeing to a conservatory, cellar. Dining Kitchen with a range of fitted wall and base units, worktops, sink, gas fire, windows to the front and side elevations, Utility Room, good sized utility room with plumbing for washing machine, windows to the rear, side stable opeing entrance door. First floor landing with windows to the rear, Bedroom 1 is a large bedroom with two windows to the front elevation, built in wardrobes, good sized second bedroom with windows to the front elevation and fitted wardrobes, house bathroom comprising of a P shaped bath with shower over and screeen, w.c., wash basin, window to the rear. GAs centralheating and double glazing. A real feature of this property is the plot it sits in providing ample parking, double garage, good sized out building and well presented, landscaped gardens. We feel this property is a hidden gem and really must be viewed to be fully appreciated. EPC Rating D.