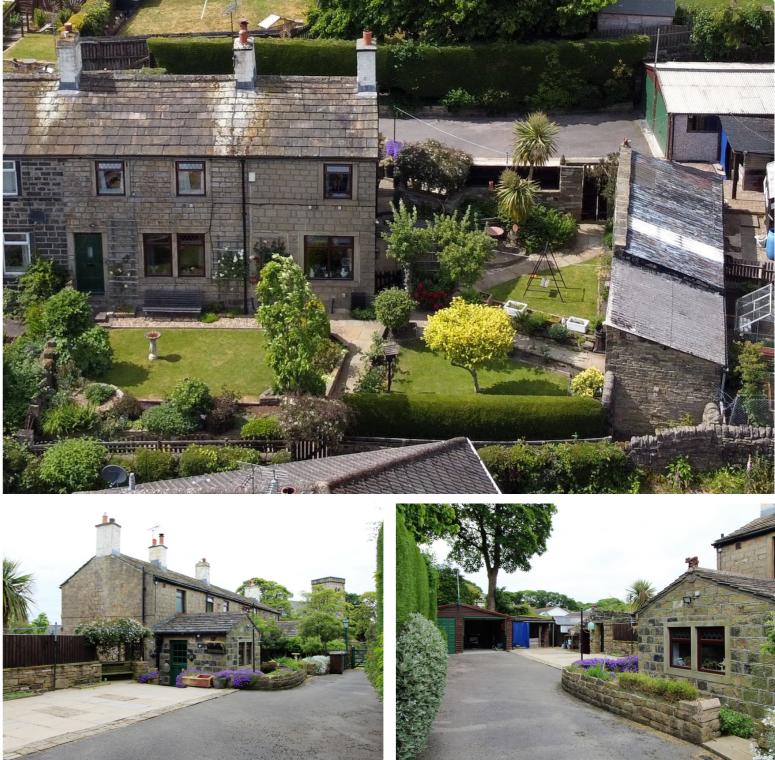

## **SUMMARY**

\*\* DOUBLE FRONTED, EXTENDED STONE END TERRACE, PLOT SIZE APPROX .16 acres, AMPLE PARKING, DOUBLE GARGAGE, GOOD SIZED STONE OUTBUILDING, LANDSCAPED GARDEN AND SEATING AREAS, VIEWING ESSENTIAL, EPC RATING D\*\*

## **FULL DESCRIPTION**

Viewing is essential to fully appreciate this delighful, double fronted, extended property, situated on a good sized plot (Approx .16 of an acre) in the popular village location of Oakworth with excellent access to the local primary school. This property benefits from a double garage, ample parking and a spacious outbuilding. Accommodation comprises of an entrance hall, Lounge with windows to the front elevation, feature stone fireplace with stove fire, double doors opeing to a conservatory, cellar. Dining Kitchen with a range of fitted wall and base units, worktops, sink, gas fire, windows to the front and side elevations, Utility Room, good sized utility room with plumbing for washing machine, windows to the rear, side stable opeing entrance door. First floor landing with windows to the rear, Bedroom 1 is a large bedroom with two windows to the front elevation, built in wardrobes, good sized second bedroom with windows to the front elevation and fitted wardrobes, house bathroom comprising of a P shaped bath with shower over and screeen, w.c., wash basin, window to the rear. GAs centralheating and double glazing. A real feature of this property is the plot it sits in providing ample parking, double garage, good sized out building and well presented, landscaped gardens. We feel this property is a hidden gem and really must be viewed to be fully appreciated. EPC Rating D.