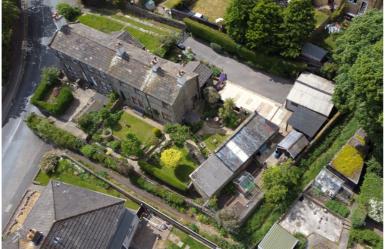

## **FULL DESCRIPTION**

Viewing is essential to fully appreciate this delighful, double fronted, extended property, situated on a good sized plot (Approx .16 of an acre) in the popular village location of Oakworth with excellent access to the local primary school. This property benefits from a double garage, ample parking and a spacious outbuilding. Accommodation comprises of an entrance hall, Lounge with windows to the front elevation, feature stone fireplace with stove fire, double doors opeing to a conservatory, cellar. Dining Kitchen with a range of fitted wall and base units, worktops, sink, gas fire, windows to the front and side elevations, Utility Room, good sized utility room with plumbing for washing machine, windows to the rear, side stable opeing entrance door. First floor landing with windows to the rear, Bedroom 1 is a large bedroom with two windows to the front elevation, built in wardrobes, good sized second bedroom with windows to the front elevation and fitted wardrobes, house bathroom comprising of a P shaped bath with shower over and screeen, w.c., wash basin, window to the rear. GAs centralheating and double glazing. A real feature of this property is the plot it sits in providing ample parking, double garage, good sized out building and well presented, landscaped gardens. We feel this property is a hidden gem and really must be viewed to be fully appreciated. EPC Rating D.