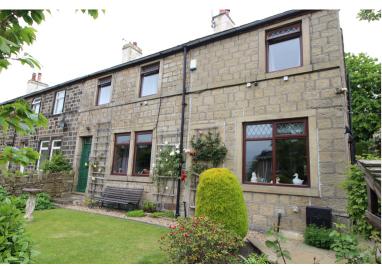

## **FULL DESCRIPTION**

Viewing is essential to fully appreciate this delighful, double fronted, extended property, situated on a good sized plot (Approx .16 of an acre) in the popular village location of Oakworth with excellent access to the local primary school. This property benefits from a double garage, ample parking and a spacious outbuilding. Accommodation comprises of an entrance hall, Lounge with windows to the front elevation, feature stone fireplace with stove fire, double doors opeing to a conservatory, cellar. Dining Kitchen with a range of fitted wall and base units, worktops, sink, gas fire, windows to the front and side elevations, Utility Room, good sized utility room with plumbing for washing machine, windows to the rear, side stable opeing entrance door. First floor landing with windows to the rear, Bedroom 1 is a large bedroom with two windows to the front elevation, built in wardrobes, good sized second bedroom with windows to the front elevation and fitted wardrobes, house bathroom comprising of a P shaped bath with shower over and screeen, w.c., wash basin, window to the rear. GAs centralheating and double glazing. A real feature of this property is the plot it sits in providing ample parking, double garage, good sized out building and well presented, landscaped gardens. We feel this property is a hidden gem and really must be viewed to be fully appreciated. EPC Rating D.