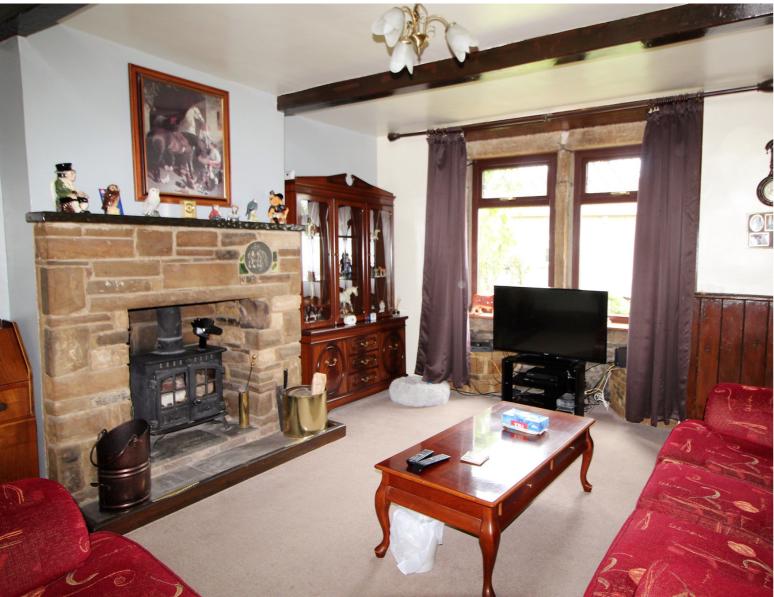

## **FULL DESCRIPTION**

Viewing is essential to fully appreciate this delighful, double fronted, extended property, situated on a good sized plot (Approx .16 of an acre) in the popular village location of Oakworth with excellent access to the local primary school. This property benefits from a double garage, ample parking and a spacious outbuilding. Accommodation comprises of an entrance hall, Lounge with windows to the front elevation, feature stone fireplace with stove fire, double doors opeing to a conservatory, cellar. Dining Kitchen with a range of fitted wall and base units, worktops, sink, gas fire, windows to the front and side elevations, Utility Room, good sized utility room with plumbing for washing machine, windows to the rear, side stable opeing entrance door. First floor landing with windows to the rear, Bedroom 1 is a large bedroom with two windows to the front elevation, built in wardrobes, good sized second bedroom with windows to the front elevation and fitted wardrobes, house bathroom comprising of a P shaped bath with shower over and screeen, w.c., wash basin, window to the rear. GAs centralheating and double glazing. A real feature of this property is the plot it sits in providing ample parking, double garage, good sized out building and well presented, landscaped gardens. We feel this property is a hidden gem and really must be viewed to be fully appreciated. EPC Rating D.