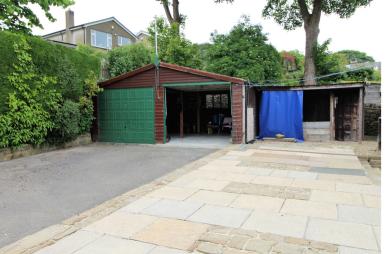

## **FULL DESCRIPTION**

Viewing is essential to fully appreciate this delighful, double fronted, extended property, situated on a good sized plot (Approx .16 of an acre) in the popular village location of Oakworth with excellent access to the local primary school. This property benefits from a double garage, ample parking and a spacious outbuilding. Accommodation comprises of an entrance hall, Lounge with windows to the front elevation, feature stone fireplace with stove fire, double doors opeing to a conservatory, cellar. Dining Kitchen with a range of fitted wall and base units, worktops, sink, gas fire, windows to the front and side elevations, Utility Room, good sized utility room with plumbing for washing machine, windows to the rear, side stable opeing entrance door. First floor landing with windows to the rear, Bedroom 1 is a large bedroom with two windows to the front elevation, built in wardrobes, good sized second bedroom with windows to the front elevation and fitted wardrobes, house bathroom comprising of a P shaped bath with shower over and screeen, w.c., wash basin, window to the rear. GAs centralheating and double glazing. A real feature of this property is the plot it sits in providing ample parking, double garage, good sized out building and well presented, landscaped gardens. We feel this property is a hidden gem and really must be viewed to be fully appreciated. EPC Rating D.