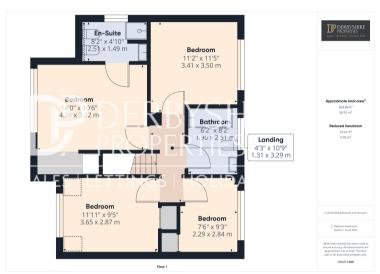

# **FLOORPLAN**

#### Bedroom One

14'0 x 10'6 (4.28m x 3.22m) Fitted with a range of bedroom furniture, comprising wardrobes, drawers and dressing table which provide hanging and storage space. There is a central heating radiator and a UPVC double glaze leaded glass window to the front

#### **En-Suite**

8'2 x 4'10 (2.51m x 1.49m)Appointed with a four piece comprising a low flush WC, Bidet, vanity unit with useful cupboards beneath and a shower enclosure with glass shower screen and shower over. Having full tiling to the walls, a central heating radiator and a UPVC double glazed window.

#### Bedroom Two

11'5 x 11'2 (3.50m x 3.41m) Appointed with the range of fitted bedroom furniture comprising wardrobes, overhead cupboards and a dressing table. There is a central heating radiator and a UPVC double glazed window overlook the garden and countryside beyond

#### Bedroom Three

11'11 x 9'5 (3.65m x 2.87m) With a central heating radiator and a UPVC double glazed leaded glass window to the front elevation,