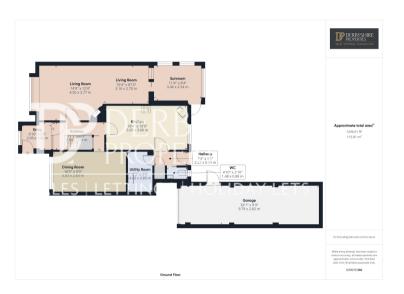

# **FLOORPLAN**

# Lounge

14' 9"  $\times$  12' 4" (4.50m  $\times$  3.76m) plus 10'4"  $\times$  8'10" Having a feature brick built fireplace with tiled hearth housing a gas fire. Having three central heating radiators with timber shelf over and a UPVC double glazed leaded glass bay window to the front. Patio doors lead to the Sunroom

#### Sunroom

 $11'4 \times 8'4$  (3.46m x 2.54m) Having a UPVC double glazed window overlooking the garden, a UPVC double glazed door which provides access, a central heating radiator and tiled floor.

# **Dining Kitchen**

18' 4" x 10' 0" (5.59m x 3.05m) Comprehensively fitted with a range of light oak base cupboards drawers, eye level units and feature glass display cabinets with a complimentary roll top work surface over incorporating a sink/ drainer unit with mixer tap. Having tiling to the splash back areas and appliances include a dual fuel range cooker with electric ovens and gas hob, extractor fan above, refrigerator and freezer. Having inset spotlighting into the ceiling and a UPVC double glazed window to the rear.

### **Dining Room**

 $16'5 \times 9'3 (5.03m \times 2.83m)$  Having a UPVC double glaze window to the front and central heating radiator

# Utility Room

9'4 x 5'3 (2.85m x 1.62m) Having Base cupboards providing excellent storage space, plumbing for a washing machine and a sink unit

#### Cloakroom/Downstairs WC

Appointed with a two piece suite comprising a wall mounted wash hand basin and a low flush WC with complementary tiling to the splash back area. There is a central heating radiator and a UPVC window