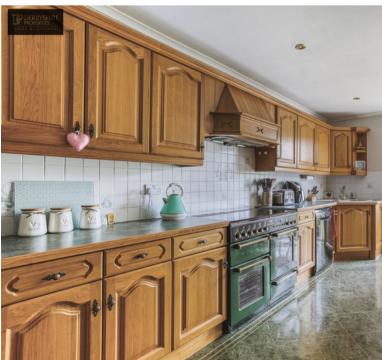

# **Dining Kitchen**

18' 4" x 10' 0" (5.59m x 3.05m) Comprehensively fitted with a range of light oak base cupboards drawers, eye level units and feature glass display cabinets with a complimentary roll top work surface over incorporating a sink/ drainer unit with mixer tap. Having tiling to the splash back areas and appliances include a dual fuel range cooker with electric ovens and gas hob, extractor fan above, refrigerator and freezer. Having inset spotlighting into the ceiling and a UPVC double glazed window to the rear.