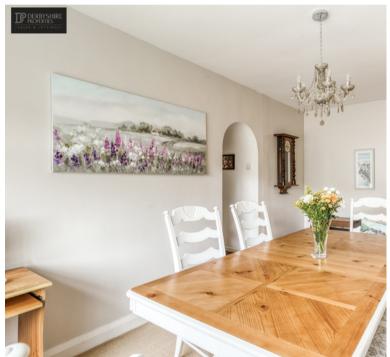

### **Dining Room**

 $16'5 \times 9'3 (5.03m \times 2.83m)$  Having a UPVC double glaze window to the front and central heating radiator