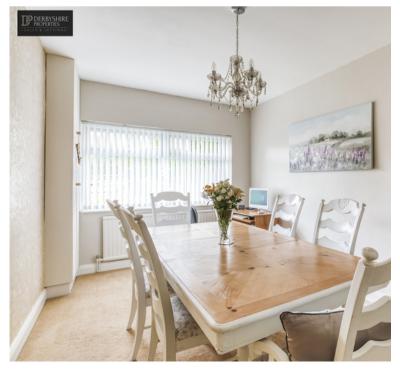

### **Dining Room**

 $16'5 \times 9'3 (5.03m \times 2.83m)$  Having a UPVC double glaze window to the front and central heating radiator