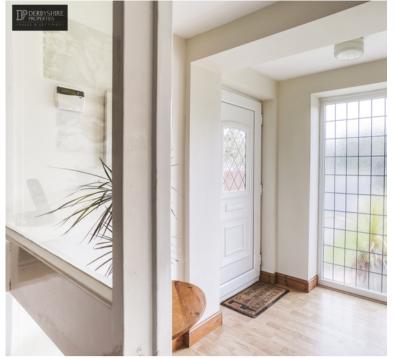

## **Entrance Porch**

Having a UPVC double glazed entrance door, a UPVC double glazed full height leaded glass window and a wood grain effect laminate floor

# **Entrance Hallway**

Having a central heating radiator and an under stairs cupboard providing excellent storage space. Stairs lead off to the first floor