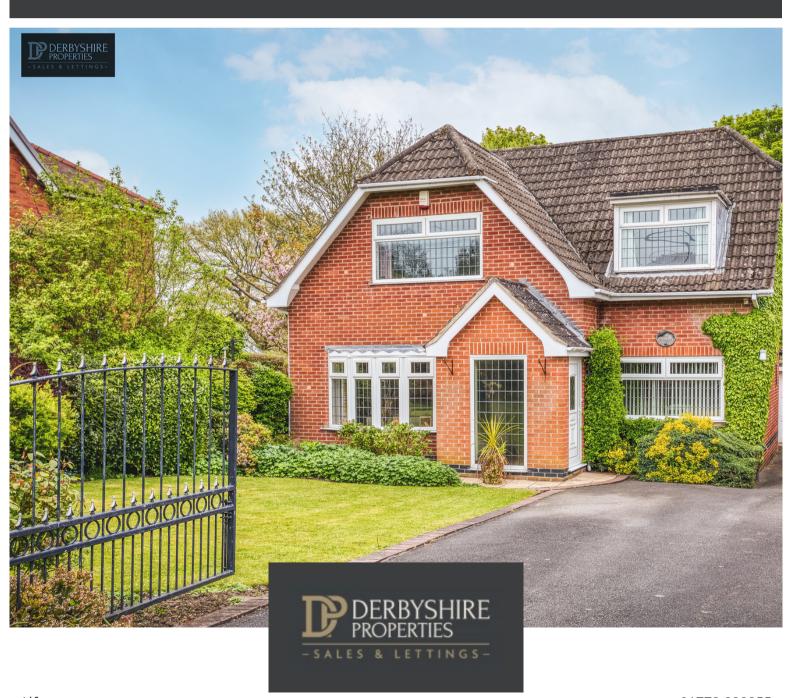

# The Poplars Golden Valley, Riddings, ALFRETON, Derbyshire. DE55 4ES

£415,000 Freehold FOR SALE

### PROPERTY DESCRIPTION

Enjoying a popular, semi rural location this well presented detached house has flexible and spacious accommodation. In brief, the ground floor consists of Porch, entrance hallway, spacious living room with feature corner fireplace and sliding doors to a Sun Room, formal Dining Room, fitted Dining Kitchen, Utility room and Guest Cloakroom/ wc. To the first floor the master bedroom has fitted wardrobes and an en suite shower room, three further bedrooms with the two bedrooms to the rear having lovely open views and a modern fitted bathroom

Outside, the property is set nicely back from the road behind a well manicured lawn and hedged borders with lengthy, gated driveway leading down the side of the house to a detached garage. To the rear, the mature garden is mainly laid to lawn with well maintained borders, wooden shed and greenhouse.

#### **FEATURES**

- Well Appointed Detached House
- Sought After Semi Rural Location
- Entrance Porch And Hallway
- Cloakroom/WC And Utility Room
- Lounge With Feature Fireplace
- Dining Room And Sun Lounge