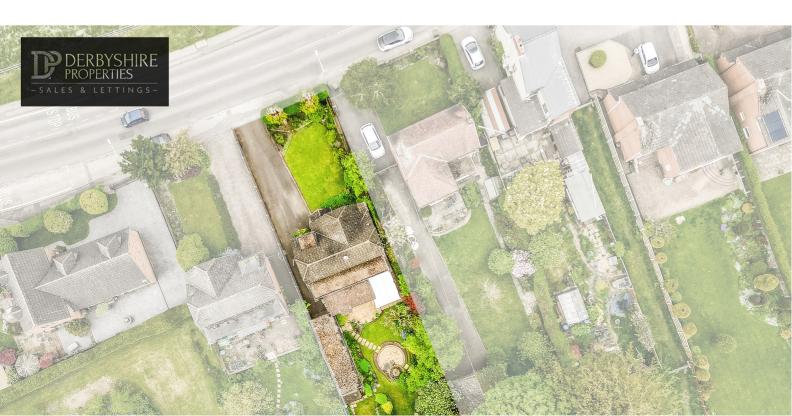

Outside, the property is set nicely back from the road behind a well manicured lawn and hedged borders with lengthy, gated driveway leading down the side of the house to a detached garage. To the rear, the mature garden is mainly laid to lawn with well maintained borders, wooden shed and greenhouse.

The property is well positioned for easy access to Alfreton, Ripley and connection to the A38 and M1