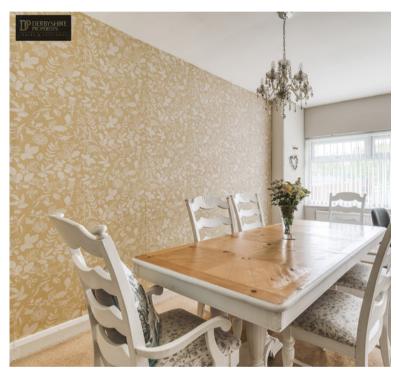

### **Dining Room**

 $16'5 \times 9'3 (5.03m \times 2.83m)$  Having a UPVC double glaze window to the front and central heating radiator