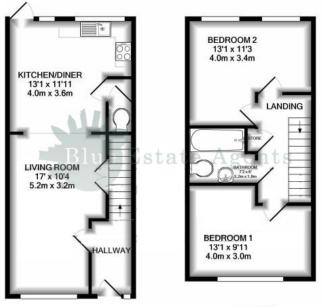

## **Living Room**

5.2m x 3.2m (17' 1" x 10' 6")

### Kitchen / Diner

4.0m x 3.6m (13' 1" x 11' 10")

#### **Bedroom One**

4m x 3m (13' 1" x 9' 10")

#### **Bedroom Two**

4m x 3.4m (13' 1" x 11' 2")

#### **Bathroom**

2.2m x 1.8m (7' 3" x 5' 11")

GROUND FLOOR APPROX. FLOOR AREA 379 SQ.FT. (35.2 SQ.M.) 1ST FLOOR APPROX. FLOOR AREA 356 SQ.FT. (33.0 SQ.M.)

TOTAL APPROX, FLOOR AREA 735 SQ.FT. (68.3 SQ.M.)

Whilst every attempt has been made to ensure the accuracy of the floor plan contained here, measurements of doors, windows, rooms and any other items are approximate and no responsibility is taken for any error, ormission, or mis-statement. This plan is for illustrative purposes only and should be used as such by any prospective purchaser. The services, systems and appliances shown have not been tested and no guarantee as to their operability or efficiency can be given Made with Metropic x80200