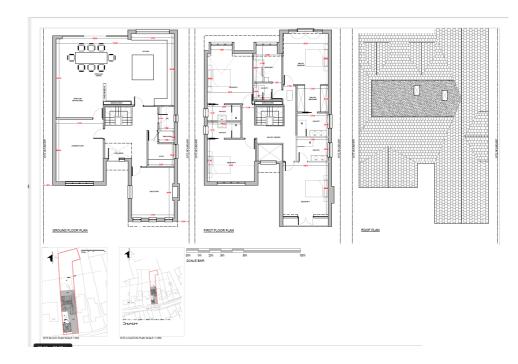

Currently this larger than average plot has an existing 2 bedroom detached bungalow on the site which any potential buyer could live in whilst they are constructing the new build.

Planning Permission was granted in June 2019 with Tonbridge & Malling Council. (Planning Reference: 19/01124/FL) for the demolition of the existing detached bungalow and detached double garage and the erection of a new 5 bedroom detached house with detached double garage and landscaping.

The layout comprises of 5 bedrooms, (4 double and1 single) all benefitting from Ensuite's. The downstairs comprise a large open plan kitchen/dining/family room, drawing room, study and snug. There is a separate double garage and large garden.