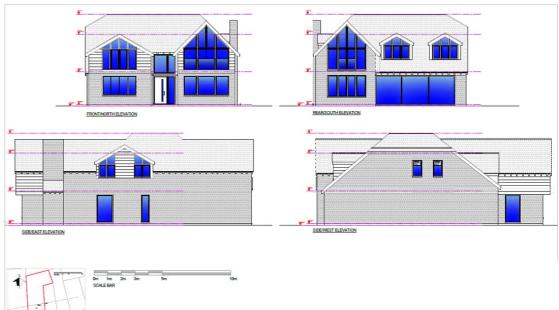

Currently this larger than average plot has an existing 2 bedroom detached bungalow on the site which any potential buyer could live in whilst they are constructing the new build.

Planning Permission was granted in June 2019 with Tonbridge & Malling Council. (Planning Reference: 19/01124/FL) for the demolition of the existing detached bungalow and detached double garage and the erection of a new 5 bedroom detached house with detached double garage and landscaping.

The layout comprises of 5 bedrooms, (4 double and1 single) all benefitting from Ensuite's. The downstairs comprise a large open plan kitchen/dining/family room, drawing room, study and snug. There is a separate double garage and large garden.