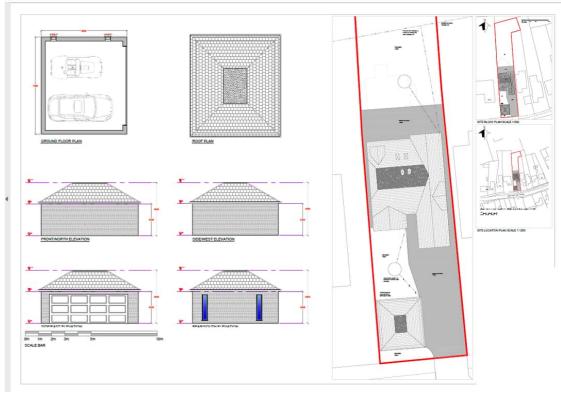

Currently this larger than average plot has an existing 2 bedroom detached bungalow on the site which any potential buyer could live in whilst they are constructing the new build.

Planning Permission was granted in June 2019 with Tonbridge & Malling Council. (Planning Reference: 19/01124/FL) for the demolition of the existing detached bungalow and detached double garage and the erection of a new 5 bedroom detached house with detached double garage and landscaping.

The layout comprises of 5 bedrooms, (4 double and1 single) all benefitting from Ensuite's. The downstairs comprise a large open plan kitchen/dining/family room, drawing room, study and snug. There is a separate double garage and large garden.