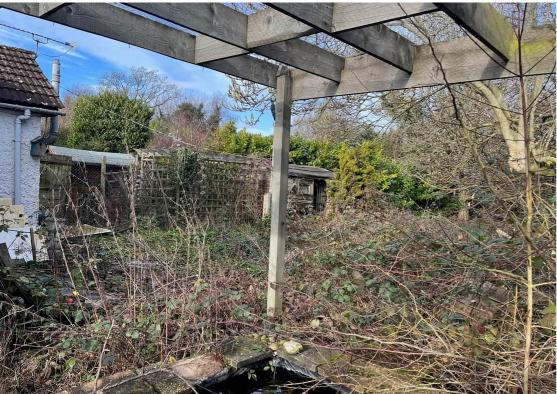

### **Description**

LARGE PLOT WITH PLANNING PERMISSION FOR THE DEMOLITION OF A BUNGALOW AND A NEW 5 BEDROOM DETACHED HOUSE

Situated on Robin Hood Lane, off the Maidstone Road, within Blue Bell Hill Village and giving easy access to the M2/M20 motorway network.

Currently this larger than average plot has an existing 2 bedroom detached bungalow on the site which any potential buyer could live in whilst they are constructing the new build.

Planning Permission was granted in June 2019 with Tonbridge & Malling Council. (Planning Reference: 19/01124/FL) for the demolition of the existing detached bungalow and detached double garage and the erection of a new 5 bedroom detached house with detached double garage and landscaping.

Please note the current owners have served the relevant building notices and dug out the footings and concreted around the garage for the planning permission to remain live.

This site would suit a self build buyer, small developer or alternatively go back to planning to achieve a different scheme.