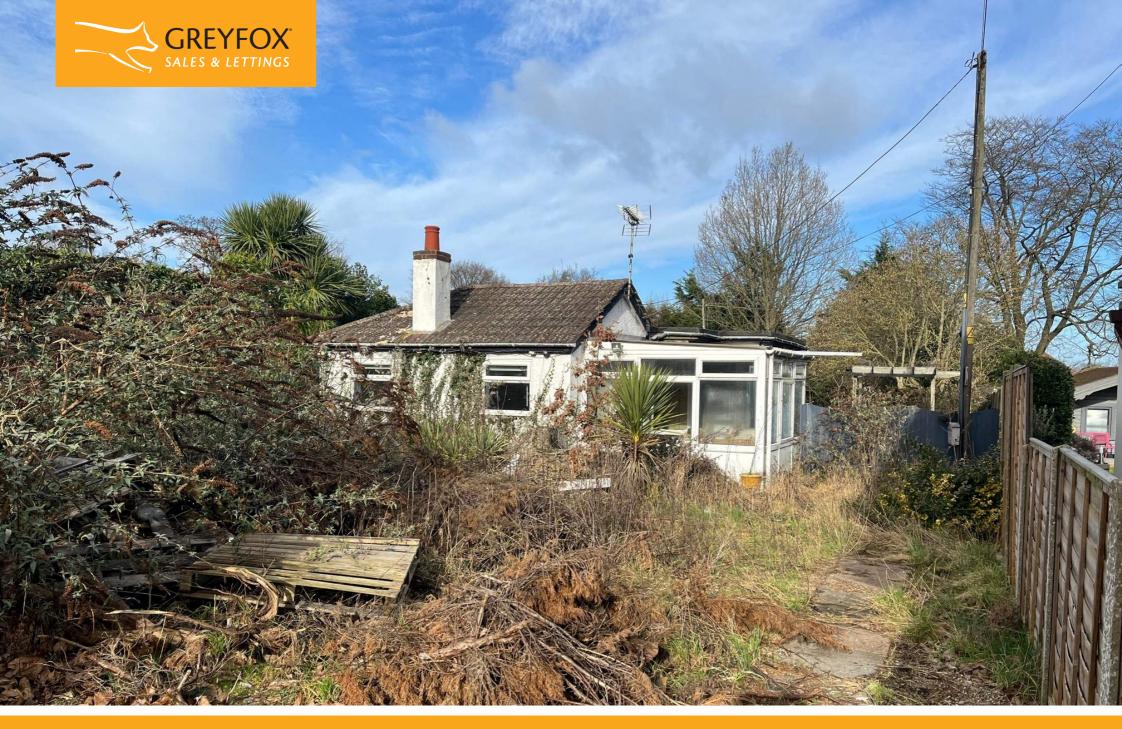

### **Description**

LARGE PLOT WITH PLANNING PERMISSION FOR THE DEMOLITION OF A BUNGALOW AND A NEW 5 BEDROOM DETACHED HOUSE

Situated on Robin Hood Lane, off the Maidstone Road, within Blue Bell Hill Village and giving easy access to the M2/M20 motorway network.

Currently this larger than average plot has an existing 2 bedroom detached bungalow on the site which any potential buyer could live in whilst they are constructing the new build.

Planning Permission was granted in June 2019 with Tonbridge & Malling Council. (Planning Reference: 19/01124/FL) for the demolition of the existing detached bungalow and detached double garage and the erection of a new 5 bedroom detached house with detached double garage and landscaping.