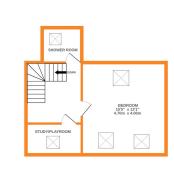

Second Floor - Bedroom with three roof light windows, shower room and store room.

Externally the property offers lawn garden with borders to the front aspect whilst to the rear there is a low maintenance garden and off street parking.