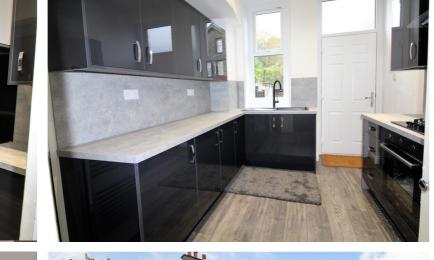

Briefly the accommodation comprises

Ground Floor - Entrance hallway, bay fronted lounge, spacious dining room and a newly fitted kitchen.

Basement Level - Room with window, utility and storage room.

First Floor - Landing, four bedrooms (Main bedroom having an en-suite shower room), spacious house bathroom.