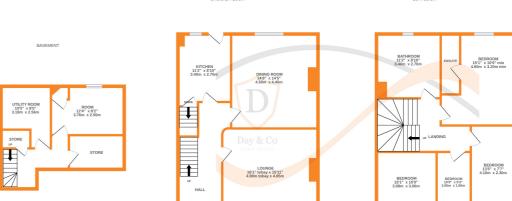

Briefly the accommodation comprises

Ground Floor - Entrance hallway, bay fronted lounge, spacious dining room and a newly fitted kitchen.

Basement Level - Room with window, utility and storage room.

First Floor - Landing, four bedrooms (Main bedroom having an en-suite shower room), spacious house bathroom.

Second Floor - Bedroom with three roof light windows, shower room and store room.

Externally the property offers lawn garden with borders to the front aspect whilst to the rear there is a low maintenance garden and off street parking.