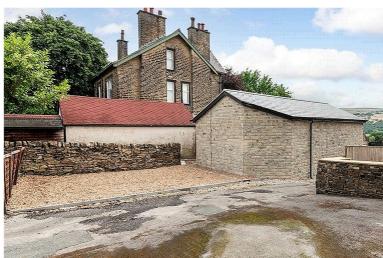

Second Floor - Bedroom with three roof light windows, shower room and store room.

Externally the property offers lawn garden with borders to the front aspect whilst to the rear there is a low maintenance garden and off street parking.