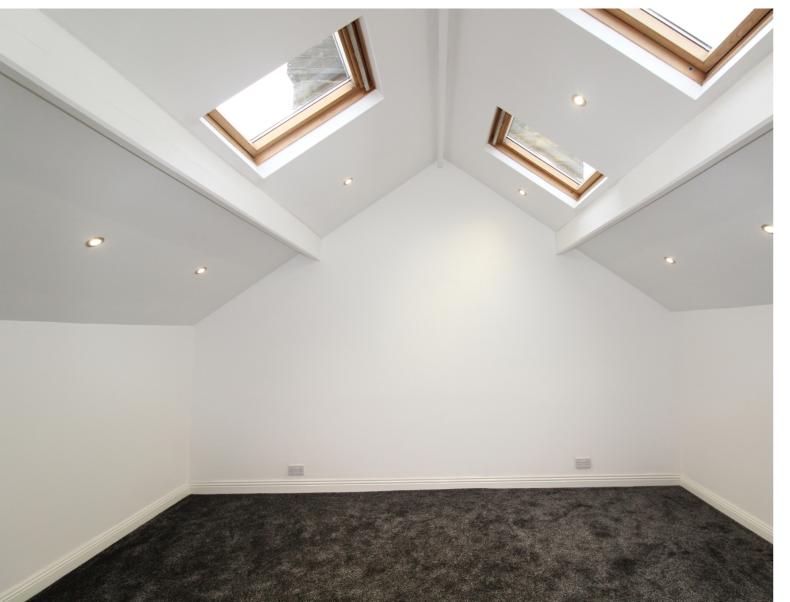

Second Floor - Bedroom with three roof light windows, shower room and store room.

Externally the property offers lawn garden with borders to the front aspect whilst to the rear there is a low maintenance garden and off street parking.