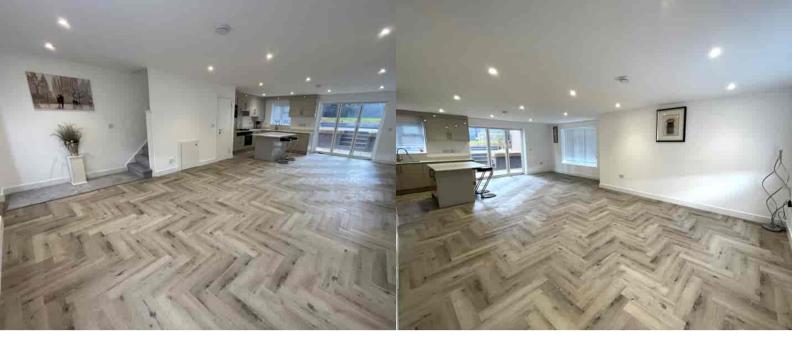

## Kitchen/Diner/Living Area

Rear aspect double glazed bi fold doors, front and side aspect windows, Range of eye and base level units, built in appliances, roll top surfaces, wood effect flooring.