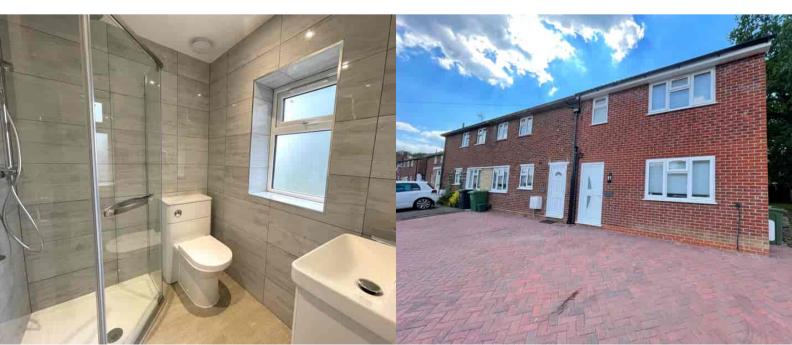

#### En Suite

Frosted double glazed window, shower unit, low level w.c, wash hand basin, tiled walls, wall mounted towel rail

#### Bathroom

Frosted double glazed window, shower unit, low level w.c, wash hand basin, wall mounted towel rail, tiled walls.

# 26a Rickyard, Guildford, Surrey. GU2 8JP

- New Build
- Three Bedrooms
- Two Bathrooms
- Open Plan Kitchen, Lounge/Diner
- Cloakroom
- Very Well Presented

- Double Glazed
- Convenient Location
- Must Be Seen
- Car Charging Point
- 10Yr Warranty
- Fitted Wardrobes