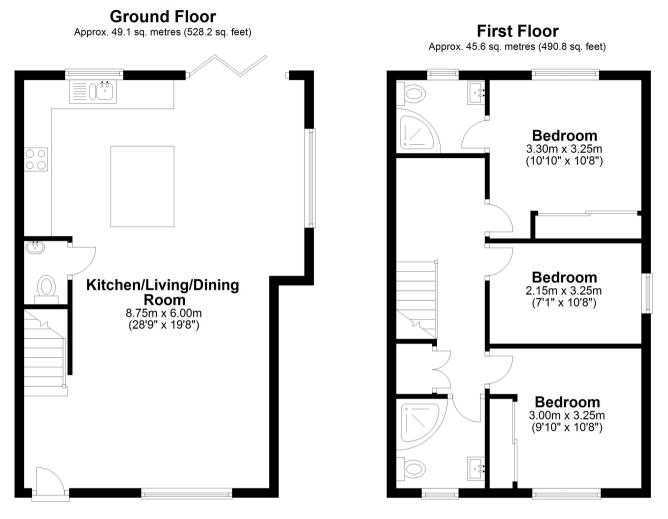

#### Garden

In our opinion a lovely feature of this home, paved and decked area with light and the remainder laid to lawn, fencing.

FLOORPLAN

Total area: approx. 94.7 sq. metres (1019.0 sq. feet)

Guildford Office 12c, Worplesdon Road, Guildford, GU2 9RW 01483 576300 info@hippsestateagents.co.uk

#### Bedroom

Rear aspect double glazed window, fitted wardrobes, radiator, door to:

#### Bedroom

Side aspect double glazed window, radiator

#### Bedroom

Front aspect double glazed window, radiator, fitted wardrobes.

#### Bathroom

Frosted double glazed window, shower unit, low level w.c, wash hand basin, wall mounted towel rail, tiled walls.