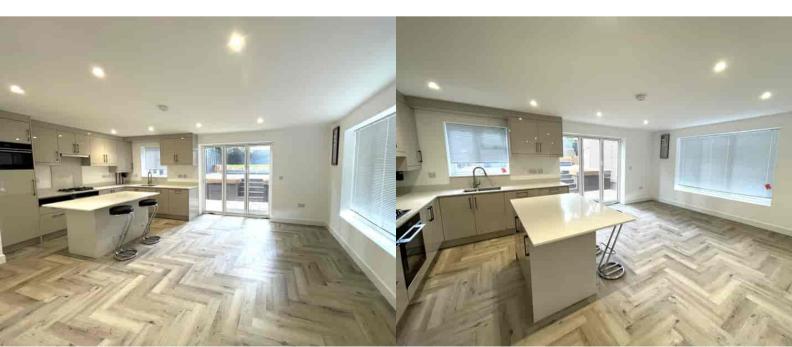

## Kitchen/Diner/Living Area

Rear aspect double glazed bi fold doors, front and side aspect windows, Range of eye and base level units, built in appliances, roll top surfaces, wood effect flooring.