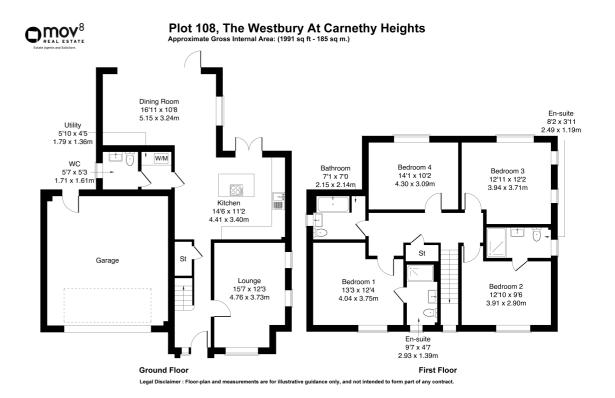

Comprises an entrance hall, lounge, open-plan kitchen/dining and family room, utility room, four double bedrooms, two en-suite shower rooms, a family bathroom and a ground-floor WC.

The Westbury at Carnethy Heights is part of an exclusive development, offering versatile rooms spread over two floors, allowing flexibility to create a home that fits your current family lifestyle.

On the upper floor, the master bedroom is set to the front, offering a generous room, with plenty of space for freestanding furniture and a modern en-suite shower room. Bedroom two is similarly well-sized and finished, also featuring an en-suite shower room. Two further well-finished bedrooms are set to the rear, overlooking the garden. Completing the accommodation, a generous family-size bathroom is fitted with a three-piece suite, including full-height tiling and contemporary sanitaryware.