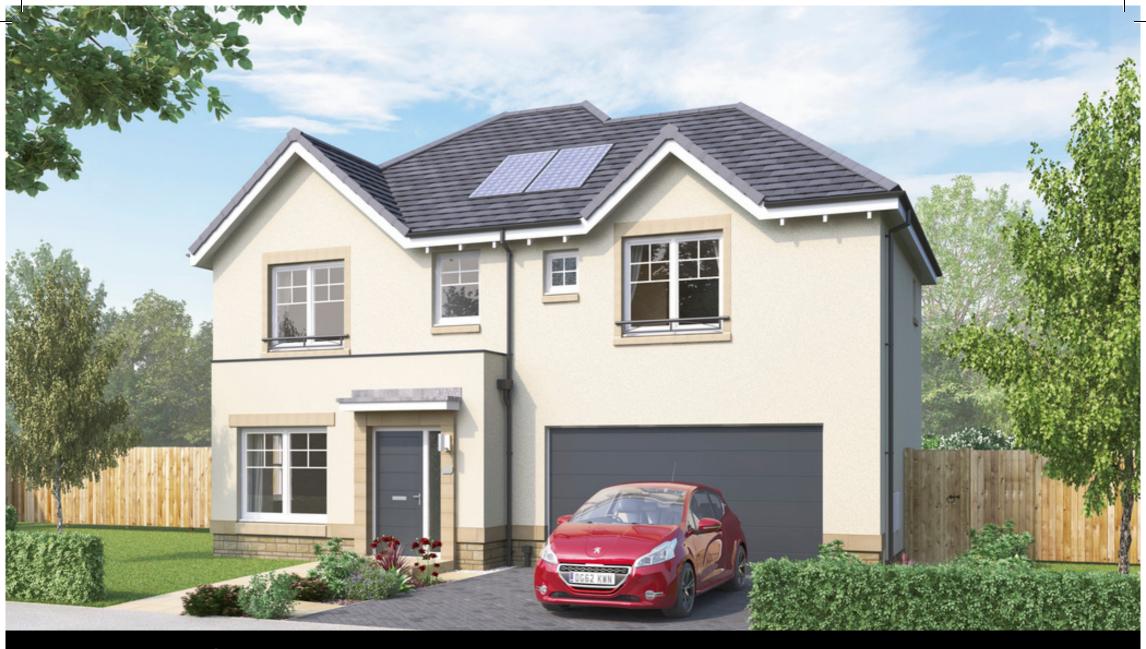

Avant Homes, Plot 108, The Westbury at Carnethy Heights Sycamore Drive, Penicuik, Midlothian, EH26 0FS

Ready-to-Move-in, Four-Bedroom, New Build, Detached Home with Gardens, Driveway & Double Garage

Up to date price and viewing info at mov8realestate.com/property

## **Property Description**

Ready-to-move-in, beautifully designed and spacious, four-bedroom, new-build, detached home, with garden, driveway and integral double garage. A unique opportunity to acquire a sought-after plot in a desirable new development by Avant Homes, in Penicuik, Midlothian.