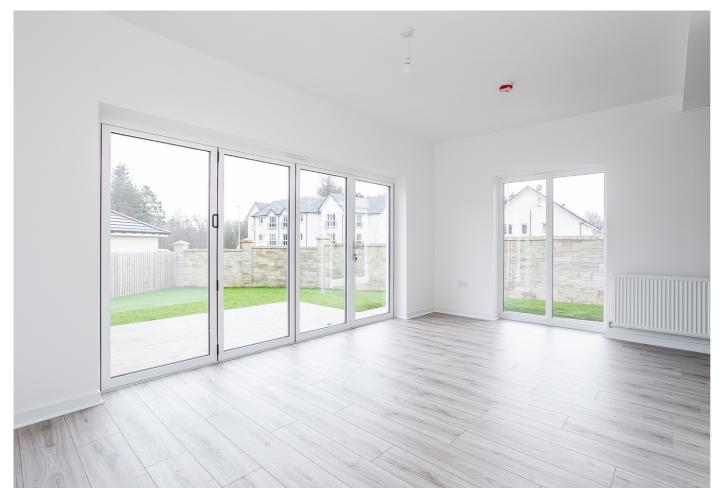

A stunning modern home, offering an impressive and adaptable openplan public room, double glazing, gas central heating, and superb storage provision throughout.

This energy-efficient home also includes an integral garage, a driveway, bi-fold and patio doors to a private garden, and well-kept communal grounds within the development.

A welcoming entrance hall affords access throughout the ground floor, including a convenient understair storage cupboard, and the stairs leading to the upper floor. Set to the rear, an exceptionally bright and spacious open-plan kitchen/dining and family room enjoys plenty of natural light and benefits from bi-fold doors and patio doors leading to the garden. A stylish designer kitchen includes a range of integrated appliances whilst, a dedicated utility room offers space for a freestanding appliance, storage space and access to a large WC. Set to the front, a separate lounge offers a dedicated relaxing space, perfect for family life or entertainment.