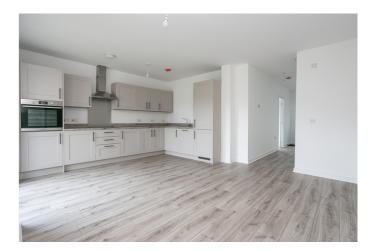

A welcoming entrance hall affords access throughout the ground floor, including a convenient understair storage cupboard, and the stairs leading to the upper floor. Set to the rear, an exceptionally bright and spacious open-plan kitchen/dining and family room enjoys plenty of natural light and benefits from bi-fold doors and patio doors leading to the garden. A stylish designer kitchen includes a range of integrated appliances whilst, a dedicated utility room offers space for a freestanding appliance, storage space and access to a large WC. Set to the front, a separate lounge offers a dedicated relaxing space, perfect for family life or entertainment.