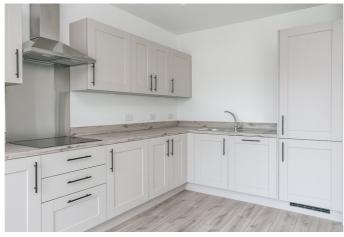

A welcoming entrance hall affords access throughout the ground floor, including a convenient understair storage cupboard, and the stairs leading to the upper floor. Set to the rear, an exceptionally bright and spacious open-plan kitchen/dining and family room enjoys plenty of natural light and benefits from bi-fold doors and patio doors leading to the garden. A stylish designer kitchen includes a range of integrated appliances whilst, a dedicated utility room offers space for a freestanding appliance, storage space and access to a large WC. Set to the front, a separate lounge offers a dedicated relaxing space, perfect for family life or entertainment.