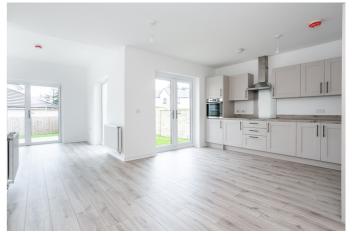

A welcoming entrance hall affords access throughout the ground floor, including a convenient understair storage cupboard, and the stairs leading to the upper floor. Set to the rear, an exceptionally bright and spacious open-plan kitchen/dining and family room enjoys plenty of natural light and benefits from bi-fold doors and patio doors leading to the garden. A stylish designer kitchen includes a range of integrated appliances whilst, a dedicated utility room offers space for a freestanding appliance, storage space and access to a large WC. Set to the front, a separate lounge offers a dedicated relaxing space, perfect for family life or entertainment.