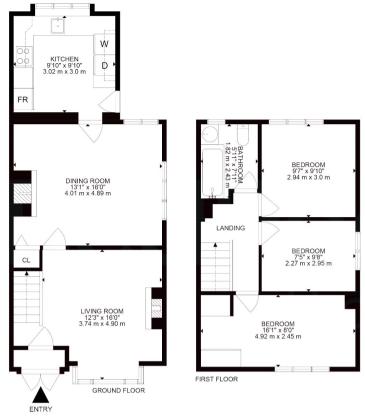

The interior of this beautifully presented property comprises two spacious reception rooms and the extended fitted kitchen to the rear on the ground floor. The first floor consists of 3 bedrooms and the family bathroom. The exterior boasts a private rear garden, perfect for enjoying the summer months.

APPROX GROSS INTERNAL AREA
GROUND FLOOR: 462 SQ FT, 47m², FIRST FLOOR: 414 SQ FT, 38.5m²
TOTAL: 876 SQ FT, 85.5m²

This floor pan is for illustrative purposes only. It is not drawn to scale. Whilst every attempt has been made to ensure the accuracy of the floorplan contained here, any measurements, floor areas (including any total floor area), openings and orientation are approximate. No details are guaranteed. Any figure given is for initial guidance only and should not be relicted or as a basis of valuation. No liability is taken for any error, omission or misstatement. A party rely upon its own inspection(s).