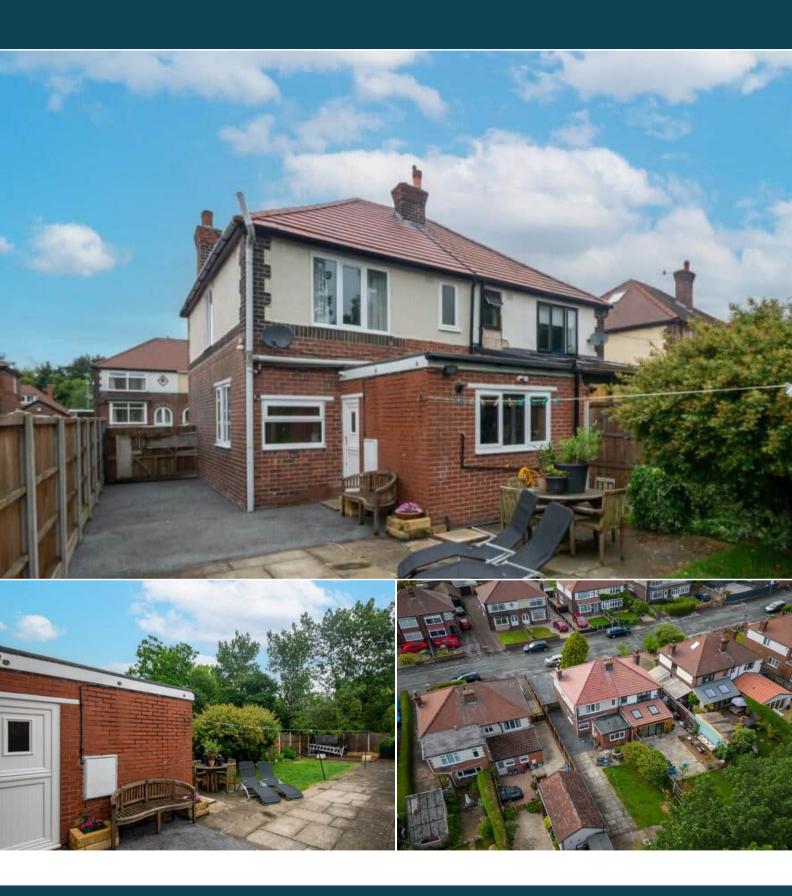

The interior of this beautifully presented property comprises two spacious reception rooms and the extended fitted kitchen to the rear on the ground floor. The first floor consists of 3 bedrooms and the family bathroom. The exterior boasts a private rear garden, perfect for enjoying the summer months.

Located in the popular village of Upton, the property is close to a range of amenities, including shops, supermarkets, restaurants and pubs. Excellent transport connections can be found from Doncaster Road, the A1 and many local buses.