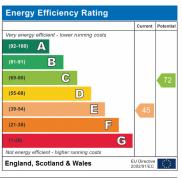

## TOTAL FLOOR AREA: 1230 sq.ft. (114.3 sq.m.) approx.

Whilst every attempt has been made to ensure the accuracy of the floorping contained here, measurements or making the manufacture of the floorping contained here, measurements or mission or mis-statement. This plan is for illustrative purposes only and should be used as such by any prospective purchaser. The services, systems and appliances shown have been tested and no guarantee as to their operability or efficiency can be given.