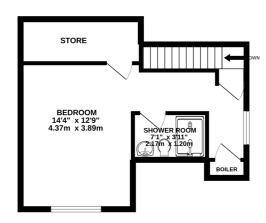

Upstairs, there is the THIRD BEDROOM and SHOWER ROOM.

The driveway provides OFF-ROAD parking for several cars and leads to the rear GARAGE.

The enclosed rear garden is both pleasant and low-maintained with a sunny SOUTH-facing aspect.

## TOTAL FLOOR AREA: 1230 sq.ft. (114.3 sq.m.) approx.

Whilst every attempt has been made to ensure the accuracy of the floorping contained here, measurements or making the manufacture of the floorping contained here, measurements or mission or mis-statement. This plan is for illustrative purposes only and should be used as such by any prospective purchaser. The services, systems and appliances shown have been tested and no guarantee as to their operability or efficiency can be given.