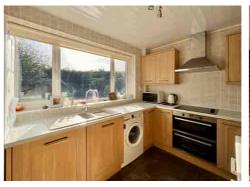

A rear kitchen overlooks the SOUTH facing garden, with patio doors from the lounge to the sun room/conservatory, the perfect space for everyday life and entertaining family and friends.

There are TWO DOUBLE BEDROOMS at the front of the ground floor and a combined BATH & SHOWER ROOM.