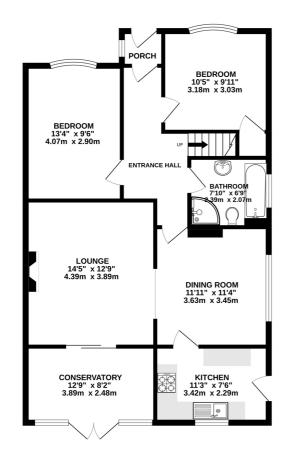

## TOTAL FLOOR AREA: 1230 sq.ft. (114.3 sq.m.) approx.

Whilst every attempt has been made to ensure the accuracy of the floorping contained here, measurements or making the manufacture of the floorping contained here, measurements or mission or mis-statement. This plan is for illustrative purposes only and should be used as such by any prospective purchaser. The services, systems and appliances shown have been tested and no guarantee as to their operability or efficiency can be given.