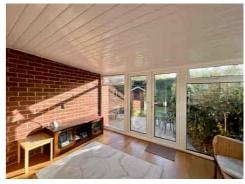

A rear kitchen overlooks the SOUTH facing garden, with patio doors from the lounge to the sun room/conservatory, the perfect space for everyday life and entertaining family and friends.

There are TWO DOUBLE BEDROOMS at the front of the ground floor and a combined BATH & SHOWER ROOM.