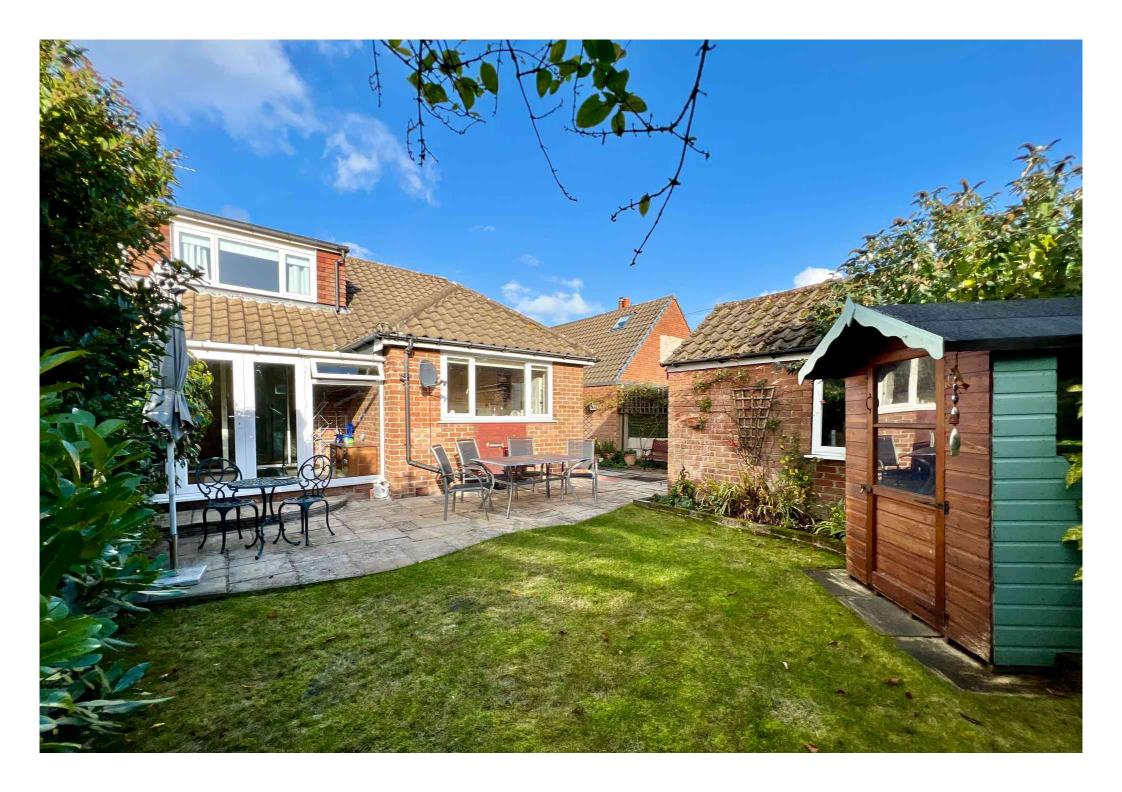

A rear kitchen overlooks the SOUTH facing garden, with patio doors from the lounge to the sun room/conservatory, the perfect space for everyday life and entertaining family and friends.

There are TWO DOUBLE BEDROOMS at the front of the ground floor and a combined BATH & SHOWER ROOM.

Upstairs, there is the THIRD BEDROOM and SHOWER ROOM.

The driveway provides OFF-ROAD parking for several cars and leads to the rear GARAGE.

The enclosed rear garden is both pleasant and low-maintained with a sunny SOUTH-facing aspect.