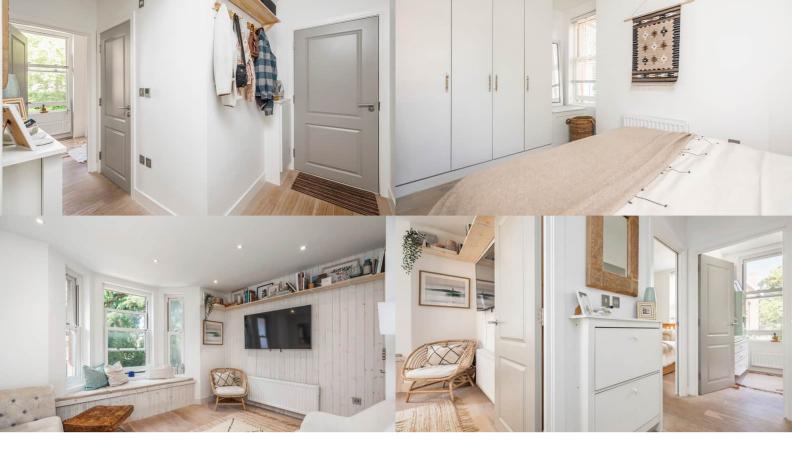

The accommodation includes a sleek kitchen with a range of integrated appliances, tiled splash-backs, and composite worktops, alongside a dining space and a cozy living room area, with a striking feature wall. The primary bedroom includes built-in wardrobes and feature wood flooring which runs throughout the apartment. The bathroom is fitted with modern fixtures and fittings, providing a clean and sophisticated feel. The apartment benefits from secure entry system and an allocated parking space, ensuring convenience and peace of mind.