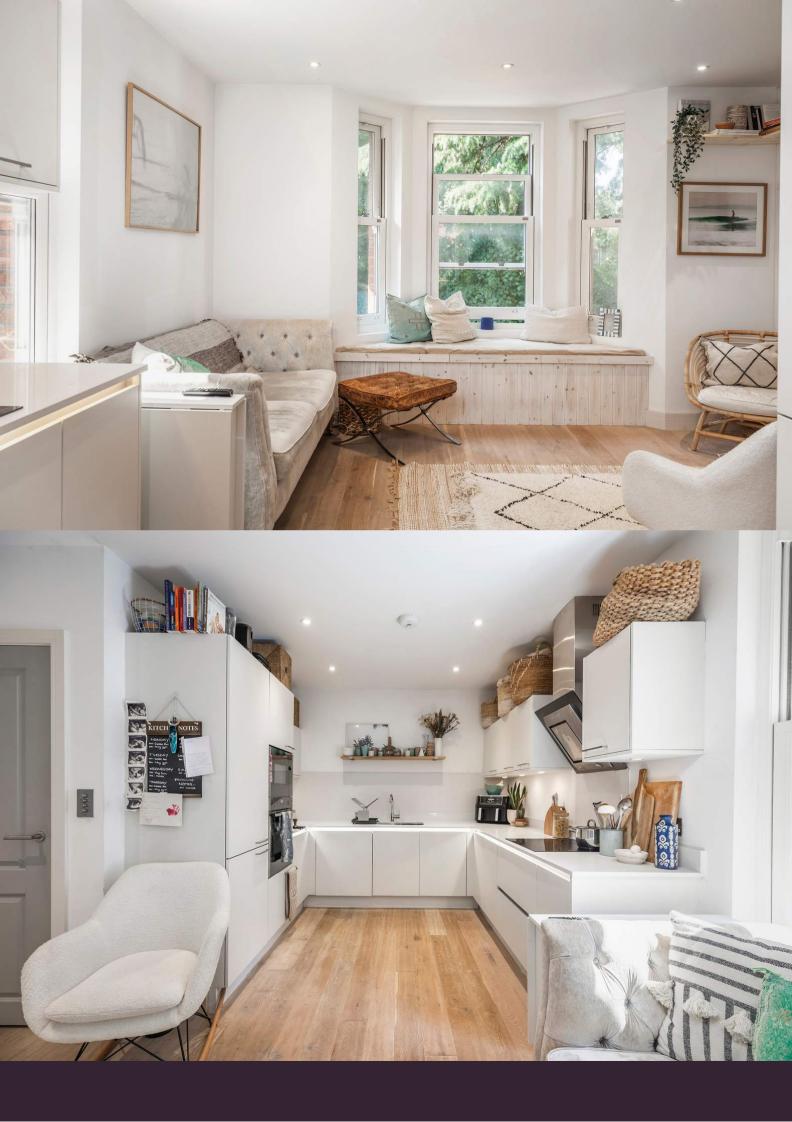

The accommodation includes a sleek kitchen with a range of integrated appliances, tiled splash-backs, and composite worktops, alongside a dining space and a cozy living room area, with a striking feature wall. The primary bedroom includes built-in wardrobes and feature wood flooring which runs throughout the apartment. The bathroom is fitted with modern fixtures and fittings, providing a clean and sophisticated feel. The apartment benefits from secure entry system and an allocated parking space, ensuring convenience and peace of mind.