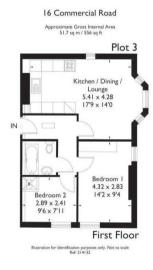

The accommodation includes a sleek kitchen with a range of integrated appliances, tiled splash-backs, and composite worktops, alongside a dining space and a cozy living room area, with a striking feature wall. The primary bedroom includes built-in wardrobes and feature wood flooring which runs throughout the apartment. The bathroom is fitted with modern fixtures and fittings, providing a clean and sophisticated feel. The apartment benefits from secure entry system and an allocated parking space, ensuring convenience and peace of mind.

ttps://www.rightmove.co.uk/property-for-sale/fullscreen/print-floorplan.html?propertyId=857781

1