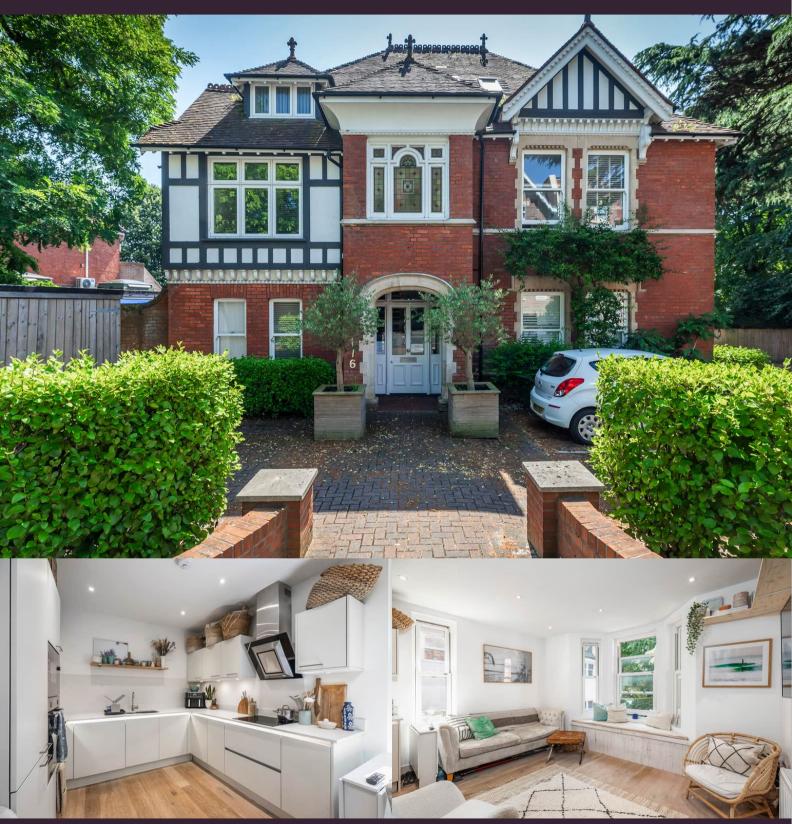

## About this property

Well presented throughout in a superb location within walking distance of Ashely Cross.

This stylish and contemporary first-floor apartment in Sion House, converted in 2018, offers modern interiors with high-quality finishes. A spacious open-plan living area, and two well-proportioned bedrooms, making it a comfortable and elegant living space.

The accommodation includes a sleek kitchen with a range of integrated appliances, tiled splash-backs, and composite worktops, alongside a dining space and a cozy living room area, with a striking feature wall. The primary bedroom includes built-in wardrobes and feature wood flooring which runs throughout the apartment. The bathroom is fitted with modern fixtures and fittings, providing a clean and sophisticated feel. The apartment benefits from secure entry system and an allocated parking space, ensuring convenience and peace of mind.