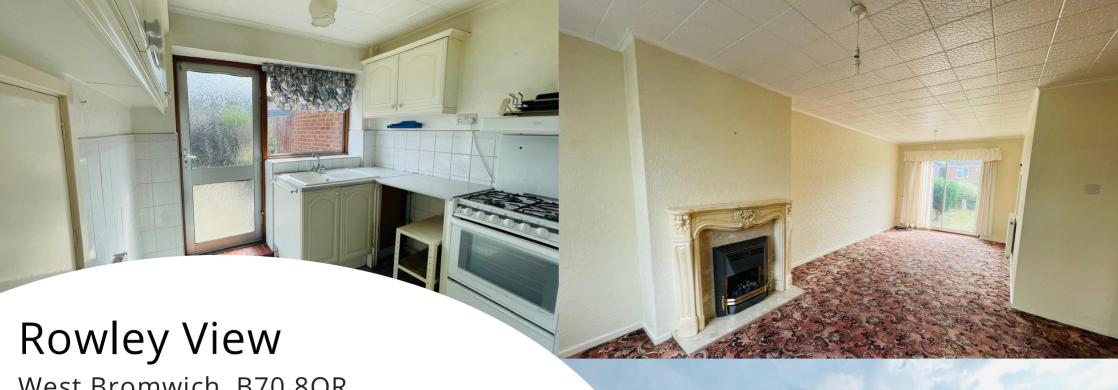

#### Lounge/Diner

11' 7" max into recess x 22' 8" (3.53m x 6.91m) 11' 7" x 22' 8" (3.53m x 6.91m) Large lounge/diner with double glazed window to front elevation, double glazed patio doors to rear elevation, two gas central heating radiators and fire place housing gas fire with marble effect back and halve.

# Kitchen

8' 5" into recess x 8' 8" encorp recess (2.57m x 2.64m) Housing a range of wall and base units. Sink with drainers and partial tiling to splash prone areas. Space for domestic appliances, double glazed window to rear elevation, double glazed door to rear elevation and gas central heating radiator.