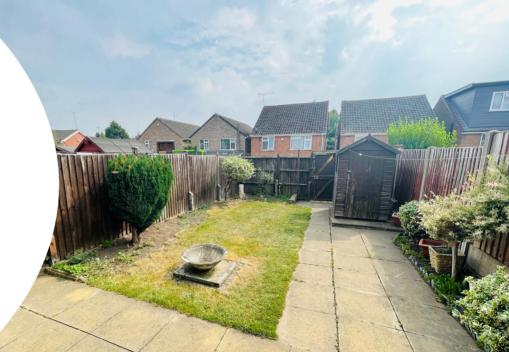

# Rear Garden

Paved patio with lawned garden and garden shed. Gateway giving access to Island Green Road.