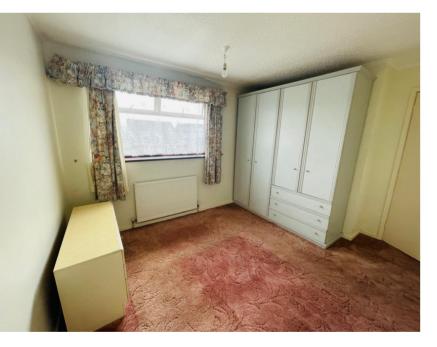

#### Bedroom One

9' 11" x 12' 8" into recess (3.02m x 3.86m) Having double glazed window to front elevation and gas central heating radiator.

## Bedroom Two

9' 11" x 12' 8" into recess (3.02m x 3.86m) Having double glazed window to rear elevation and gas central heating radiator.

#### Bedroom Three

7' 5" x 7' 8" (2.26m x 2.34m) Having double glazed window to front elevation and gas central heating radiator.